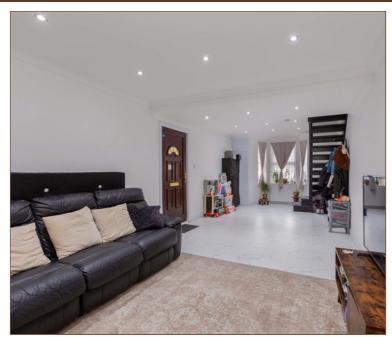

Benefitting a recent full refurbishment, this three bedroom semi-detached cottage lies less than a ten minute walk from Langley station and is within easy reach of multiple local schools.

The ground floor comprises a 26ft living room featuring marble-effect tiled floor and modern spotlights. There is a newly fitted bathroom and a shaker-style kitchen boasting modern grey units complemented by Quartz worktops and integrated appliances including large 5-ring gas cooker, fridge freezer and dishwasher.