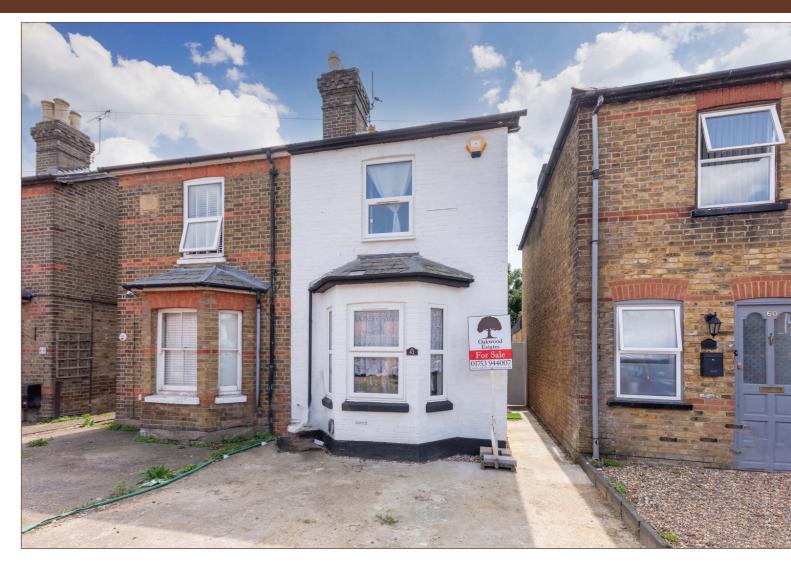

Benefitting a recent full refurbishment, this three bedroom semi-detached cottage lies less than a ten minute walk from Langley station and is within easy reach of multiple local schools.

The ground floor comprises a 26ft living room featuring marble-effect tiled floor and modern spotlights. There is a newly fitted bathroom and a shaker-style kitchen boasting modern grey units complemented by Quartz worktops and integrated appliances including large 5-ring gas cooker, fridge freezer and dishwasher.

The property is offered to the market in immaculate condition throughout, providing a readily available home for first time buyers or a small family, and there is no onward chain, inviting the possibility of a very quick sale.

NO ONWARD CHAIN

THREE BEDROOM SEMI-DETACHED COTTAGE

26FT LIVING ROOM BOASTING TILED FLOOR

THREE GOOD SIZE BEDROOMS

7

OFF-STREET PARKING