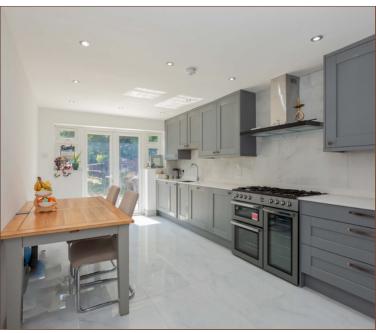

Benefitting a recent full refurbishment, this three bedroom semi-detached cottage lies less than a ten minute walk from Langley station and is within easy reach of multiple local schools.

The ground floor comprises a 26ft living room featuring marble-effect tiled floor and modern spotlights. There is a newly fitted bathroom and a shaker-style kitchen boasting modern grey units complemented by Quartz worktops and integrated appliances including large 5-ring gas cooker, fridge freezer and dishwasher.