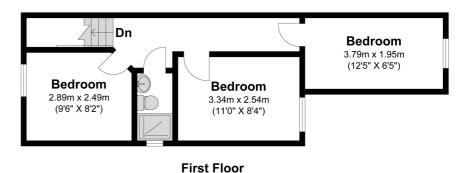

The first floor offers three double rooms and a contemporary fully-tiled shower room.

The rear garden currently offers a blank canvas for gardening enthusiasts, and the front provides offstreet parking for one car.

## **Meadfield Road**

Approximate Floor Area 913.85 Square feet 84.90 Square metres

Up Sitting Room

8.07m x 3.37m
(26'6" X 11'1")

B

Kitchen

5.42m x 3.25m
(17'9" X 10'8")

## **Ground Floor**

Illustrations are for identification purposes only, measurements are approximate, not to scale

Prospective purchasers should be aware that these sales particulars are intended as a general guide only and room sizes should not be relied upon for carpets or furnishing. We have not carried out any form of survey nor have we tested any appliance or services, mechanical or electrical. All maps are supplied by Goview.co.uk from Ordnance Survey mapping. Care has been taken in the preparation of these sales particulars, which are thought to be materially correct, although their accuracy is not guaranteed and they do not form part of any contract.