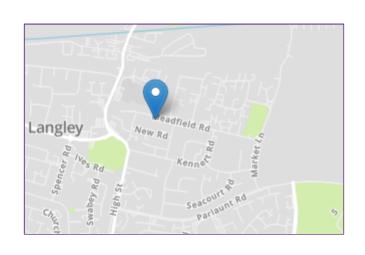

## Transport Links

Nearest stations:

Langley (0.2 miles)

Iver (1.4 miles)

Datchet (2.3 miles)

**Local Schools** 

PRIMARY SCHOOLS

Langley Hall Primary Academy

0.1 miles away

The Langley Heritage Primary

0.1 miles away

Marish Primary School

0.3 miles away

The Langley Academy Primary 0.6 miles away

SECONDARY SCHOOLS

The Langley Academy

0.6 miles away

Langley Grammar School

0.6 miles away

St Bernard's Catholic Grammar School

1.4 miles away

Upton Court Grammar School

1.5 miles away

Council Tax