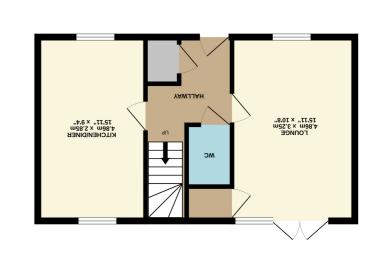

39 Grampian Place, Stevenage, Hertfordshire SG1 6DR

1ST FLOOR

**CROUND FLOOR** 

Whilst every attempt has been made to ensure the accuracy of the floorplan contained here, measurements of doors, windows, rooms and any other tiems are approximate and no tesponsibility is taken for any error, omission or mis-steament. This plan is for illustrative purposes only and should be used as such by any prospective purchaser. The services, systems that appliances only and should be used as such by any prospective purchaser. The services, systems that applications of engineers are given to the services of the se

## Description

A spacious family home situated in a private, sought after location in Great Ashby. Benefiting from generous size living accommodation throughout to include a light entrance hall, downstairs cloakroom. There is a sociable, open plan kitchen/diner. The kitchen has ample cupboard space and part built in appliances. In addition to this there is a full length lounge which has doors leading onto the rear garden.