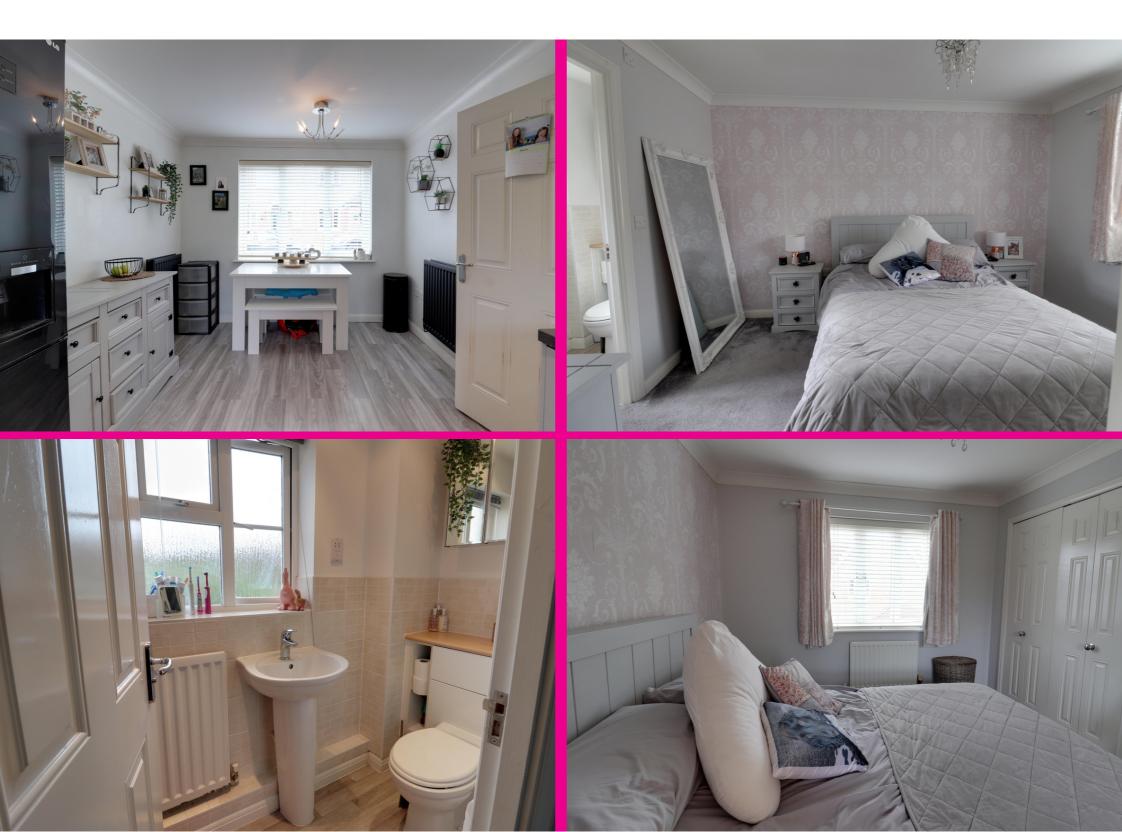

Upstairs are there generous size bedrooms, the master benefiting from en-suite shower room.

Other benefits include the main family bathroom which has enclosed bath with incorporated shower, wash basin and W/C.