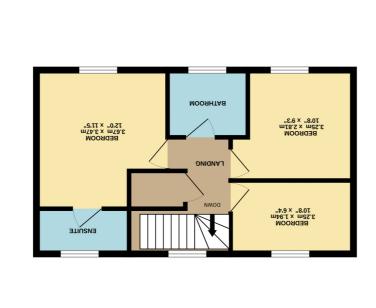

39 Grampian Place, Stevenage, Hertfordshire SG1 6DR

1ST FLOOR

**CROUND FLOOR** 

Whilst every attempt has been made to ensure the accuracy of the floorplan contained here, measurements of doors, windows, rooms and any other tiems are approximate and no tesponsibility is taken for any error, omission or mis-steament. This plan is for illustrative purposes only and should be used as such by any prospective purchaser. The services, systems that appliances only and should be used as such by any prospective purchaser. The services, systems that applications of engineers are given to the services of the se

Upstairs are there generous size bedrooms, the master benefiting from en-suite shower room.

Other benefits include the main family bathroom which has enclosed bath with incorporated shower, wash basin and W/C.