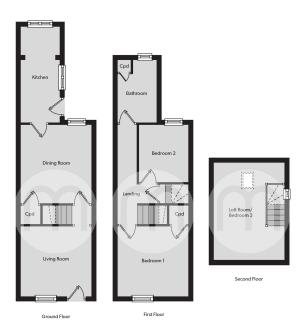

the picturesque and ever sought after village of Bocking. New to the market and offering well proportioned accommodation arranged over three floors, this charming end terraced house lends itself perfectly to both first time buyers and buy to let investors alike.



Call to view 01376 337400



## Property Details.

### **Ground Floor**

### Living Room



13' 9" x 10' 10" (4.19m x 3.30m)

### **Dining Room**





11'11" x 10'10" (3.63m x 3.30m)

### **Kitchen**



14' 3" x 5' 9" (4.34m x 1.75m)

### First Floor

#### **Bedroom One**



11' 0" x 10' 10" (3.35m x 3.30m)

### **Bedroom Two**

9' 4" x 7' 11" (2.84m x 2.41m)

# Property Details.

### Family Bathroom



**Second Floor** 

### **Bedroom Three / Loft Room**



### Outside

### Rear Garden



### Property Details.

### Floorplans



#### Location



### **Energy Ratings**

We have not carried out a structural survey and the services, appliances and specific fittings have not been tested. All photographs, measurements, floor plans and distances referred to are given as a guide only and should not be relied upon for the purchase of carpets or any other fixtures or fittings. Gardens, roof terraces, balconies and communal gardens as well as tenure and lease details cannot have their accuracy guaranteed for intending purchasers. Lease details, service ground rent (where applicable) are given as a guide only and should be checked and confirmed by your solicitor prior to exchange of contracts.