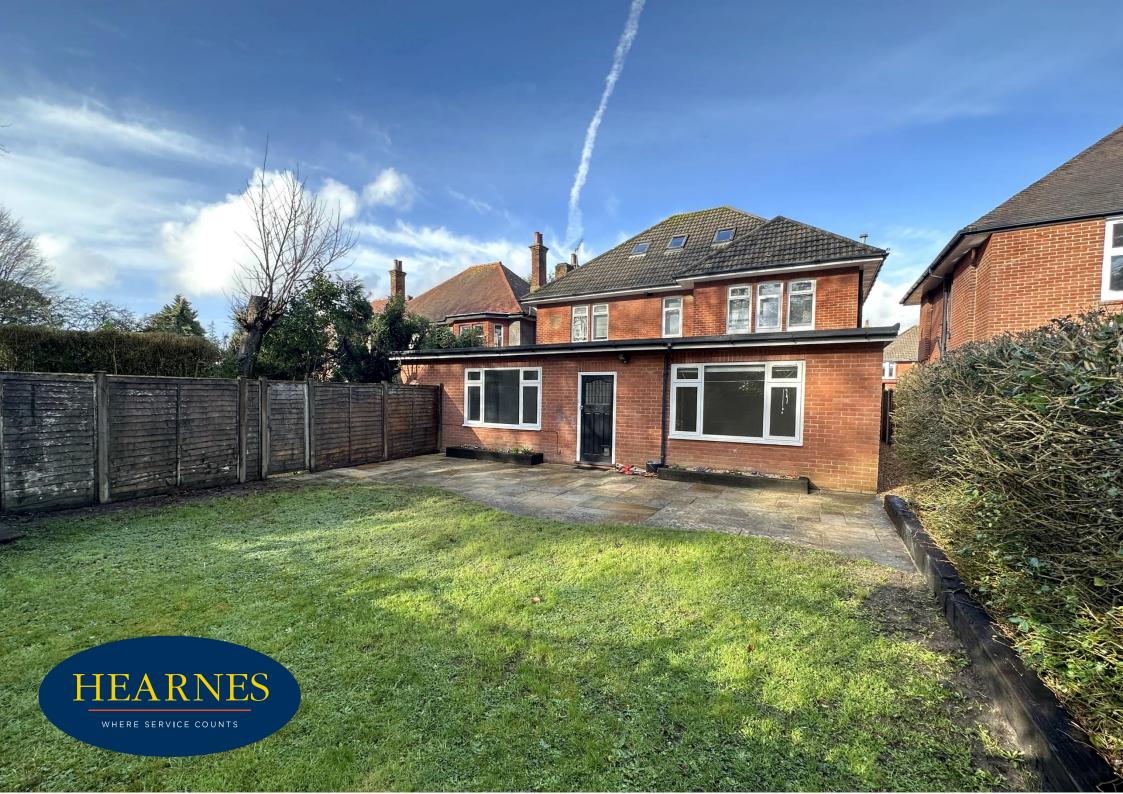

An immaculately ground floor apartment situated in a convenient residential location, close proximity to Bournemouth Town Centre and main transport links. The property has been extremely well kept by the current owners and offers excellent space throughout. The property benefits from a share of freehold, private entrance, private rear garden, off road parking and allows pets on license.

To the rear of the property is a modern fitted kitchen with a range of floor and wall mounted units, with contrasting work surfaces and integrated oven, gas hob, washing machine and fridge freezer. There is also a space for a dishwasher. A huge feature of this great apartment is the excellent size lounge which overlooks the garden and has space for plenty of furniture. The garden has an excellent patio area adjoining the property which is very private and perfect for al-fresco dining and a grassed area with a shed for storage.