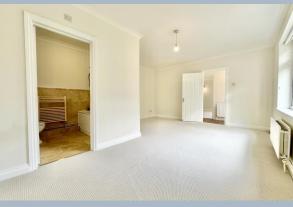

On entering the property, there is a lovely entrance hall and leads through to the principle rooms. Both bedrooms are double in size, one of which benefits from an en-suite bathroom and views over the garden. Bedroom two is served by a modern shower room comprising of a WC, wash hand basin and walk in shower.

To the rear of the property is a modern fitted kitchen with a range of floor and wall mounted units, with contrasting work surfaces and integrated oven, gas hob, washing machine and fridge freezer. There is also a space for a dishwasher. A huge feature of this great apartment is the excellent size lounge which overlooks the garden and has space for plenty of furniture. The garden has an excellent patio area adjoining the property which is very private and perfect for al-fresco dining and a grassed area with a shed for storage.