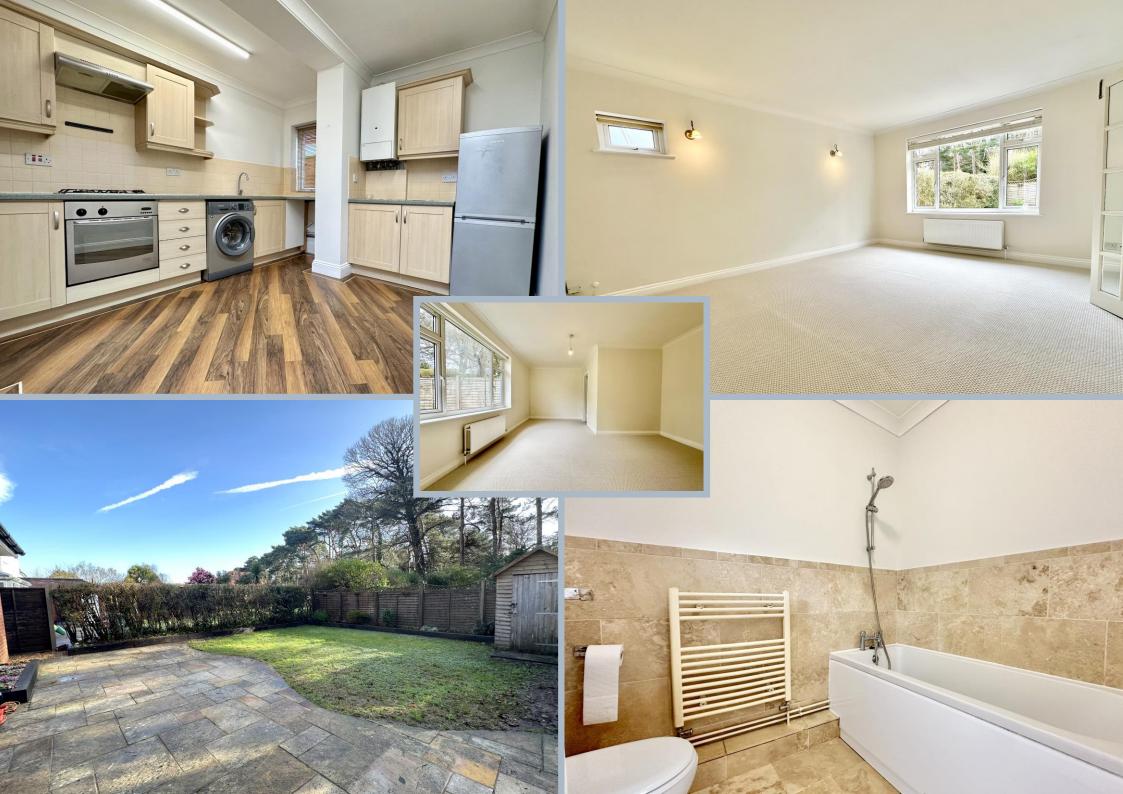

On entering the property, there is a lovely entrance hall and leads through to the principle rooms. Both bedrooms are double in size, one of which benefits from an en-suite bathroom and views over the garden. Bedroom two is served by a modern shower room comprising of a WC, wash hand basin and walk in shower.

To the rear of the property is a modern fitted kitchen with a range of floor and wall mounted units, with contrasting work surfaces and integrated oven, gas hob, washing machine and fridge freezer. There is also a space for a dishwasher. A huge feature of this great apartment is the excellent size lounge which overlooks the garden and has space for plenty of furniture. The garden has an excellent patio area adjoining the property which is very private and perfect for al-fresco dining and a grassed area with a shed for storage.