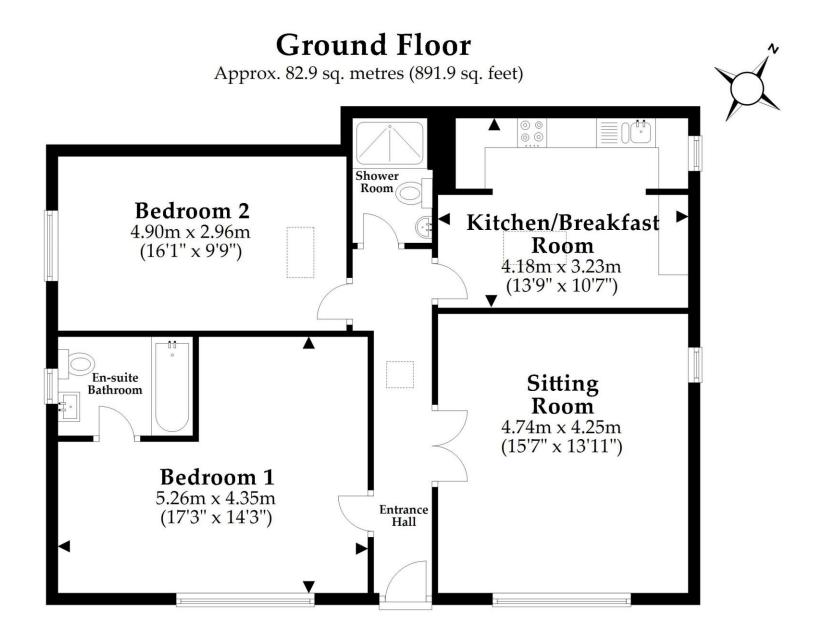

On entering the property, there is a lovely entrance hall and leads through to the principle rooms. Both bedrooms are double in size, one of which benefits from an en-suite bathroom and views over the garden. Bedroom two is served by a modern shower room comprising of a WC, wash hand basin and walk in shower.

To the rear of the property is a modern fitted kitchen with a range of floor and wall mounted units, with contrasting work surfaces and integrated oven, gas hob, washing machine and fridge freezer. There is also a space for a dishwasher. A huge feature of this great apartment is the excellent size lounge which overlooks the garden and has space for plenty of furniture. The garden has an excellent patio area adjoining the property which is very private and perfect for al-fresco dining and a grassed area with a shed for storage.

Total area: approx. 82.9 sq. metres (891.9 sq. feet)

This plan is not to scale and it is for general guidance only. LJT Surveying Ltd Ringwood