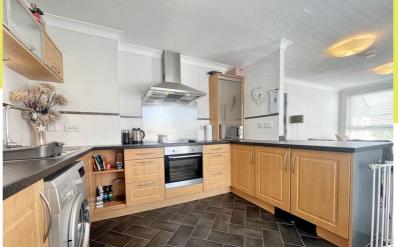

**FERRY GAIT PLACE** 

Edinburgh, EH4 4GN

Tenanted 2 bedroom buy-to-let investment property in the Silverknowes area of Edinburgh. This modern two-bedroom first floor apartment is being sold with tenants in situ, offering an immediate income-generating buy-to-let investment. The accommodation comprises an entrance hallway, a spacious open-plan lounge/kitchen, master bedroom with en-suite shower room, double bedroom, and main bathroom. The property benefits from uPVC double-glazed windows and programmable high-efficiency ceramic core radiators, ensuring comfort and energy efficiency. The building is approximately 20 years old, and the flat measures around 73 square metres. This is an ideal turnkey investment for landlords seeking a lowmaintenance, high-demand rental property in a strong location.