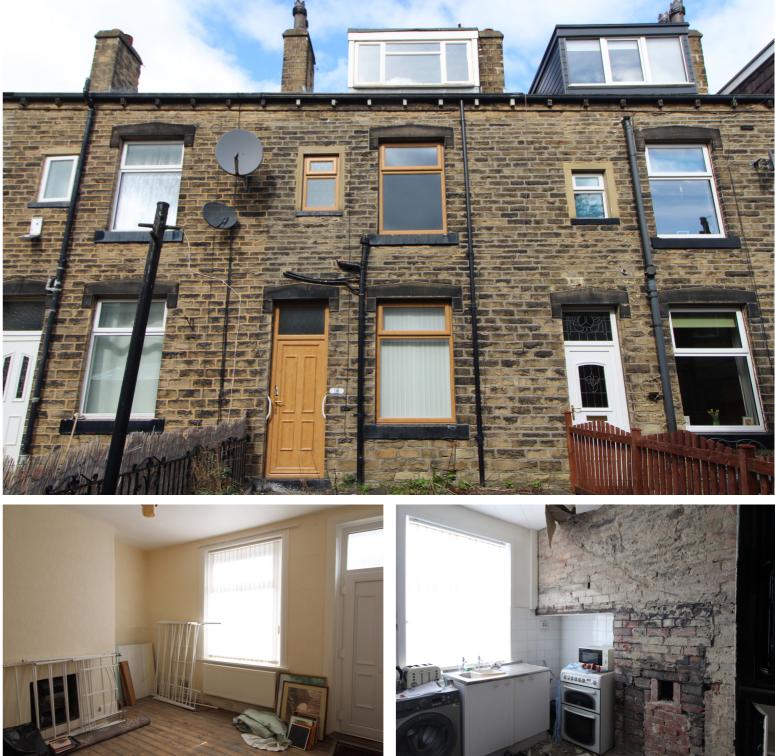

18 Nashville Terrace, Keighley, West Yorkshire, BD22 6DY

28 Cavendish Street Keighley BD21 3RG

## **SUMMARY**

\*\* A THREE BEDROOM THROUGH TERRACE HOUSE REQUIRING WORK/MODERNISATION, EPC RATING G, ACCOMMODATION OVER THREE FLOORS, YARD AREA \*\*

## **FULL DESCRIPTION**

Offered for sale is this three bedroom through terrace house which is in need of work/modernisation. This property has accommodation over three floors which briefly comprises - Ground Floor - Living Room, Kitchen. First Floor - Landing - Two Bedrooms, Bathroom. Upper Floor - Dormer Bedroom. Outside Yard area. EPC Rating G