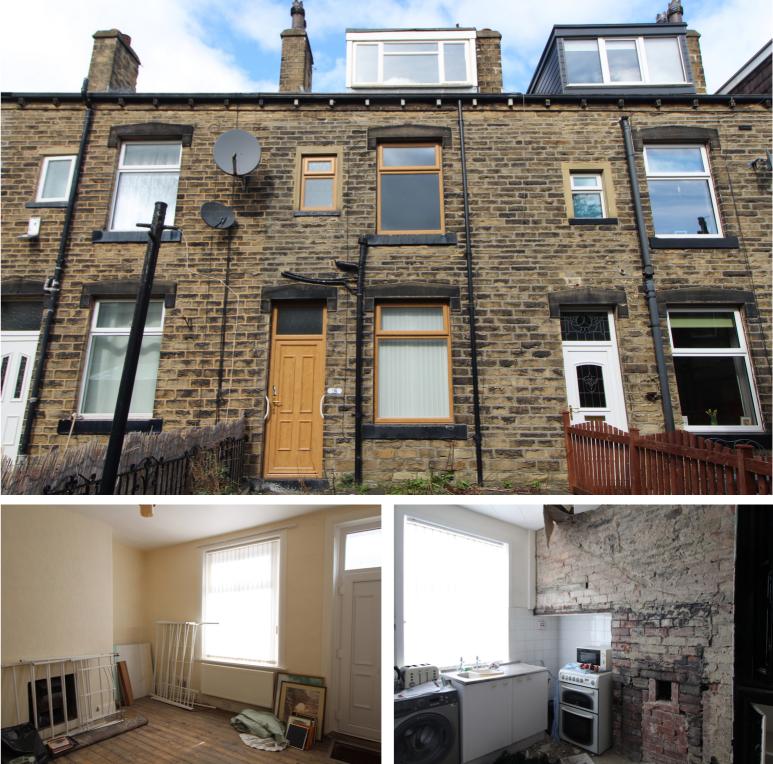

18 Nashville Terrace, Keighley, West Yorkshire, BD22 6DY

28 Cavendish Street Keighley BD21 3RG

## **SUMMARY**

\*\* A THREE BEDROOM THROUGH TERRACE HOUSE REQUIRING WORK/MODERNISATION, EPC RATING G, ACCOMMODATION OVER THREE FLOORS, YARD AREA \*\*

## **FULL DESCRIPTION**

Offered for sale is this three bedroom through terrace house which is in need of work/modernisation. This property has accommodation over three floors which briefly comprises - Ground Floor - Living Room, Kitchen. First Floor - Landing - Two Bedrooms, Bathroom. Upper Floor - Dormer Bedroom. Outside Yard area. EPC Rating G