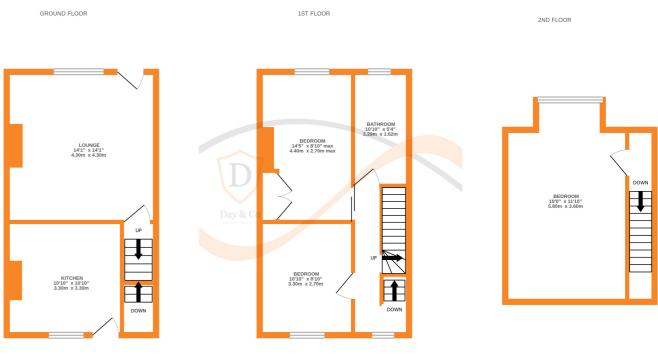

## **FULL DESCRIPTION**

Offered for sale is this three bedroom through terrace house which is in need of work/modernisation. This property has accommodation over three floors which briefly comprises - Ground Floor - Living Room, Kitchen. First Floor - Landing - Two Bedrooms, Bathroom. Upper Floor - Dormer Bedroom. Outside Yard area. EPC Rating G

has been made to ensure are apcontant of the hourpair of the more contained here, intersorten any error, above and any other items are approximate and no responsibility is taken for any error, tement. This plan is for illustrative purposes only and should be used as such by any . The services, systems and appliances shown have not been tested and no quarante