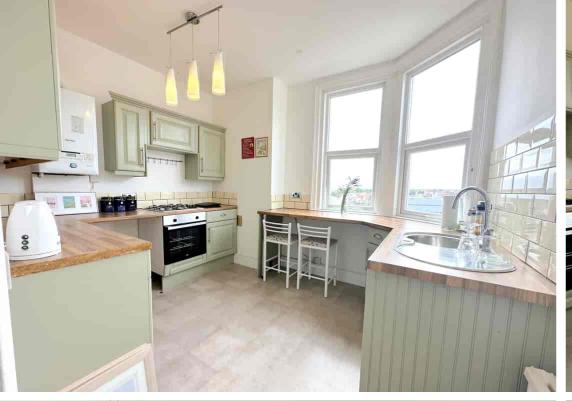

Flat 3, 7 Clifford Road, Bexhill-on-Sea, East Sussex, TN40 1QA £900 pcm

Property Cafe are delighted to offer to the lettings market this beautifully presented second floor flat, situated in a sought after town centre location just a short distance to Bexhill mainline railway station and the towns array of bars/restaurants and shops. Internally the property comprises, Secure communal hallway with stairs leading upto the first floor entrance hallway, and further stairs rising to the second floor landing offering access onto a spacious doubel bedroom with fitted wardrobes, a spacious lounge/diner with pleasant far reaching views, a modern bathroom with shower over bath, hand wash basin, a separate W.C toilet room and a modern kitchen with integrated oven/hob and breakfast bar with pleasant far reaching views. Additionally the property offers double glazing, gas central heating, a modern colour scheme and is available late April 2025. A minimum annual income of £27,000 per household is required to be eligible and internal viewings are highly recommended. For additional information or to arrange your internal viewing, please contact our Bexhill office on 01424 224488 Option 2.

- Second floor flat to let.
- Sought after town centre location.
- Spacious double bedroom with fitted storage.
  - Available late April 2025.
  - Double glazing and gas central heating.

- Modern fitted kitchen with breakfast bar.
- Modern bathroom and separate W.C.
  - Neutral decor throughout.
    - Spacious lounge/diner.
  - Ample on street permit parking.