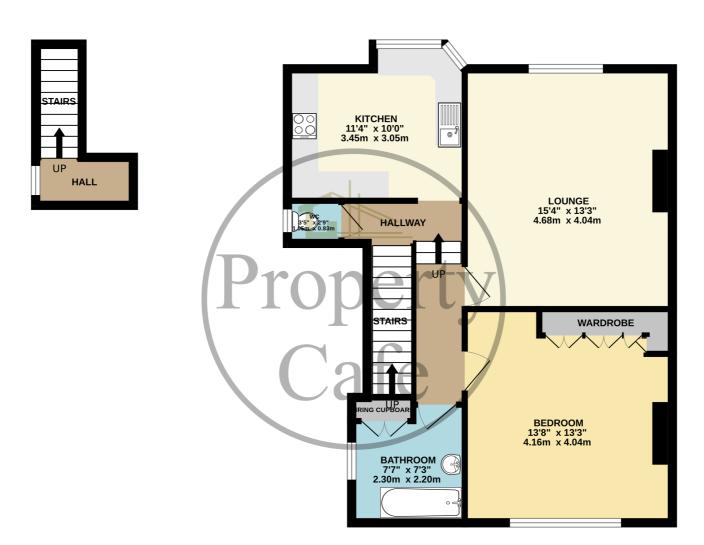

## TOTAL FLOOR AREA: 671 sq.ft. (62.3 sq.m.) approx.

Whilst every attempt has been made to ensure the accuracy of the floorplan contained here, measurements of doors, windows, rooms and any other items are approximate and no responsibility is taken for any error, omission or mis-statement. This plan is for illustrative purposes only and should be used as such by any prospective purchaser. The services, systems and appliances shown have not been tested and no guarantee as to their operability or efficiency can be given.

Made with Metropix ©2025

Bedrooms: 1 Receptions: 1

Council Tax: Band A
Council Tax: Rate 1708

**Parking Types:** On Street. Permit. Residents. **Heating Sources:** Double Glazing. Gas Central.

**Electricity Supply:** Mains Supply.