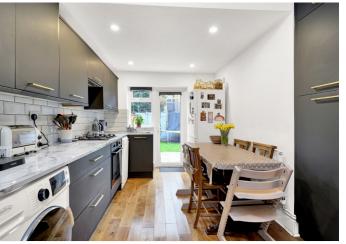

# Sydney Road, W13 £560,000

Accessed via the private side entrance, the apartment welcomes you with a sense of space and light.

To the rear there is a beautiful open plan reception room and kitchen / diner allowing plenty of natural light with neutral decor. To the front there are two generously sized double bedrooms and a modern family bathroom. The property also boasts under stair storage, plus the potential to extend the width of the reception room and kitchen (subject to relevant planning permission). The sunny garden can be accessed through french doors to the rear with the added benefit of side access also.