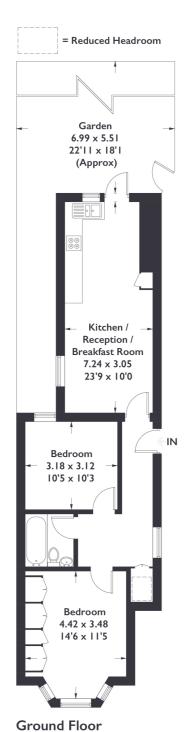

### Sydney Road, W13

Approximate Gross Internal Area = 61.6 sq m / 663 sq ft (Including Reduced Headroom)

Measured in accordance with RICS Code of Measuring Practice. To be used for identification and guidance purposes only.

Whilst every care is taken in the preparation of this plan, please check all dimensions, shapes and compass bearings before making any decisions reliant upon them.

### 2 BEDROOM FLAT