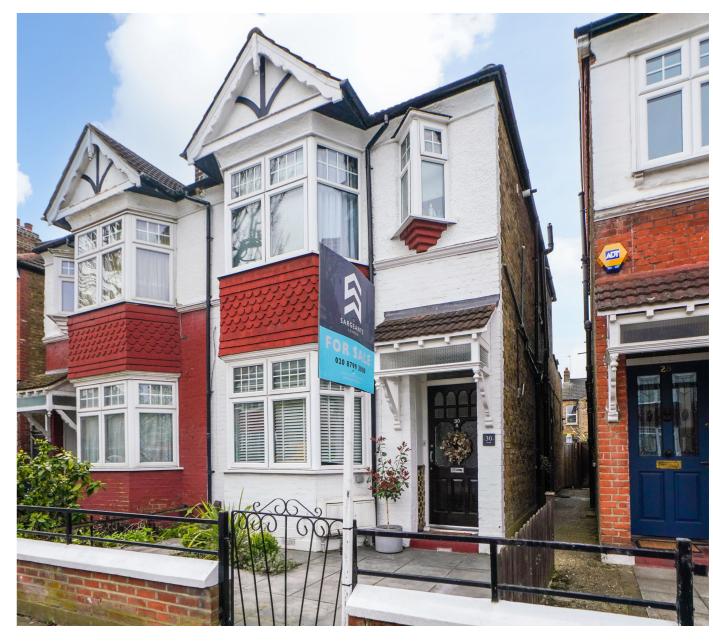

## Sydney Road, W13 £560,000

Located just a short walk from West Ealing station, offering the Elizabeth Line, this ground floor period apartment is presented to an excellent standard and features bright and neutral living spaces and a beautiful, well maintained private garden.

# Sydney Road, W13 £560,000

Accessed via the private side entrance, the apartment welcomes you with a sense of space and light.

To the rear there is a beautiful open plan reception room and kitchen / diner allowing plenty of natural light with neutral decor. To the front there are two generously sized double bedrooms and a modern family bathroom. The property also boasts under stair storage, plus the potential to extend the width of the reception room and kitchen (subject to relevant planning permission). The sunny garden can be accessed through french doors to the rear with the added benefit of side access also.