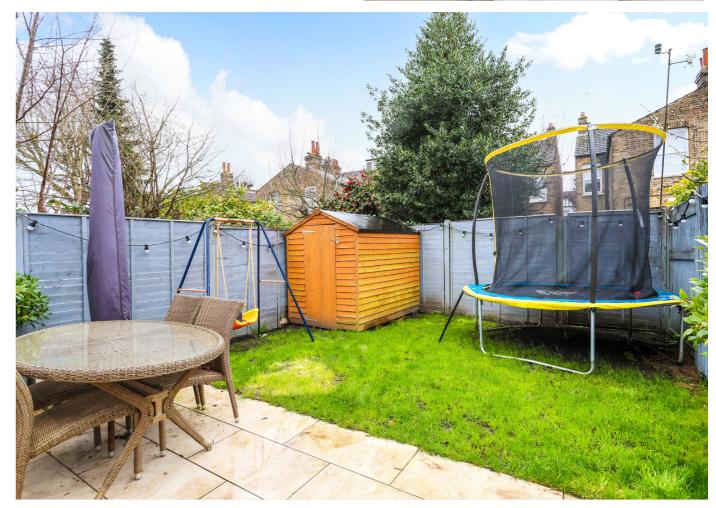

## Sydney Road, W13 £560,000

Located just a short walk from West Ealing station, offering the Elizabeth Line, this ground floor period apartment is presented to an excellent standard and features bright and neutral living spaces and a beautiful, well maintained private garden.

#### **FEATURES**

Share Of Freehold
Two Double Bedrooms
Ground Floor Flat
Well Maintained Garden
Presented To A High Standard
West Ealing Station Nearby
Oaklands Primary Moments Away
Elthorne Park High School Nearby
Energy Rating: D

# Sydney Road, W13 £560,000

Accessed via the private side entrance, the apartment welcomes you with a sense of space and light.

To the rear there is a beautiful open plan reception room and kitchen / diner allowing plenty of natural light with neutral decor. To the front there are two generously sized double bedrooms and a modern family bathroom. The property also boasts under stair storage, plus the potential to extend the width of the reception room and kitchen (subject to relevant planning permission). The sunny garden can be accessed through french doors to the rear with the added benefit of side access also.