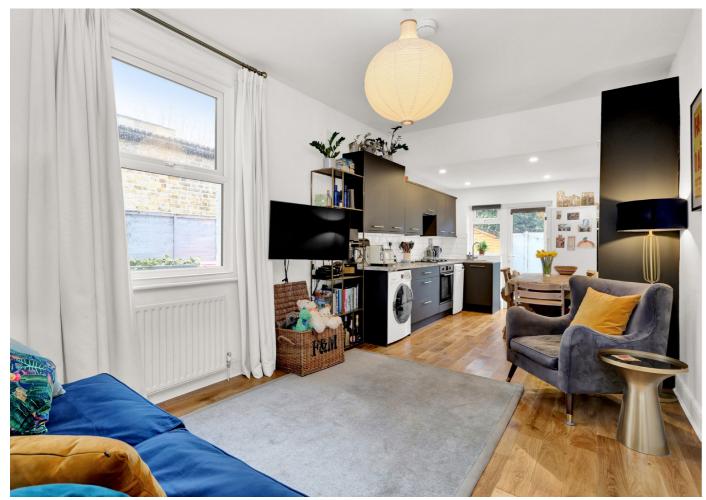

# Sydney Road, W13 £560,000

Accessed via the private side entrance, the apartment welcomes you with a sense of space and light.

To the rear there is a beautiful open plan reception room and kitchen / diner allowing plenty of natural light with neutral decor. To the front there are two generously sized double bedrooms and a modern family bathroom. The property also boasts under stair storage, plus the potential to extend the width of the reception room and kitchen (subject to relevant planning permission). The sunny garden can be accessed through french doors to the rear with the added benefit of side access also.