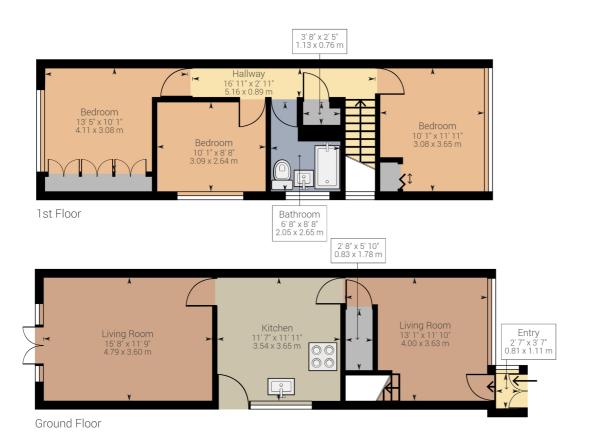

To the ground floor the property comprises, a porch, dining room, spacious kitchen and generous lounge completed with french-doors onto the private garden area.

Approximate net internal area: 959.76 ft<sup>2</sup> / 89.16 m<sup>2</sup>

While every attempt has been made to ensure accuracy, all measurements are approximate, not to scale. This floor plan is for illustrative purpose only and should be used as such by any prospective tenant or purchaser.