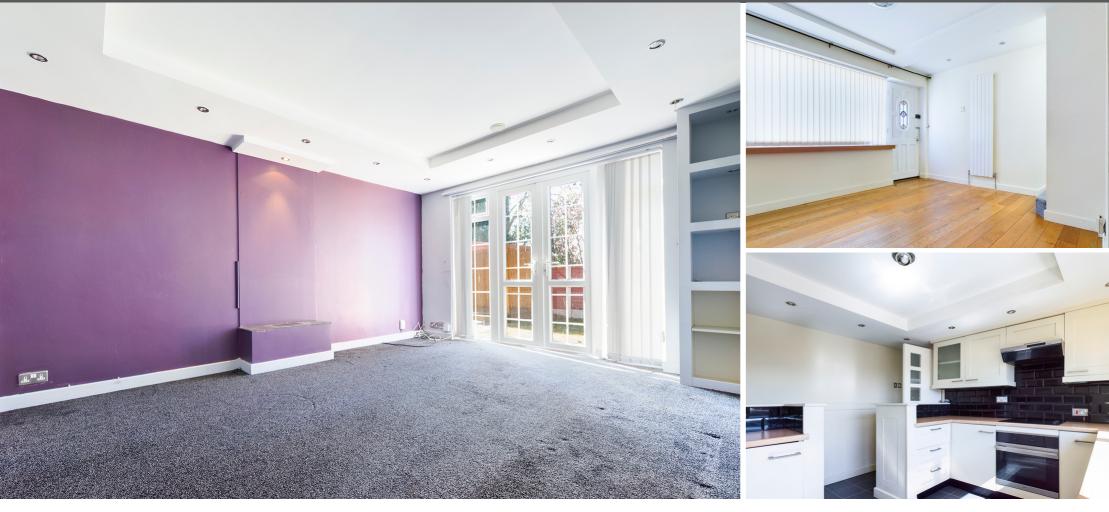

To the ground floor the property comprises, a porch, dining room, spacious kitchen and generous lounge completed with french-doors onto the private garden area.

Approximate net internal area: 959.76 ft<sup>2</sup> / 89.16 m<sup>2</sup>