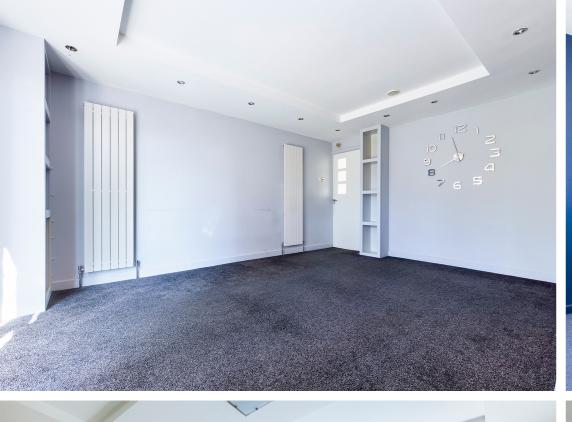

To the ground floor the property comprises, a porch, dining room, spacious kitchen and generous lounge completed with french-doors onto the private garden area.

Approximate net internal area: 959.76 ft<sup>2</sup> / 89.16 m<sup>2</sup>