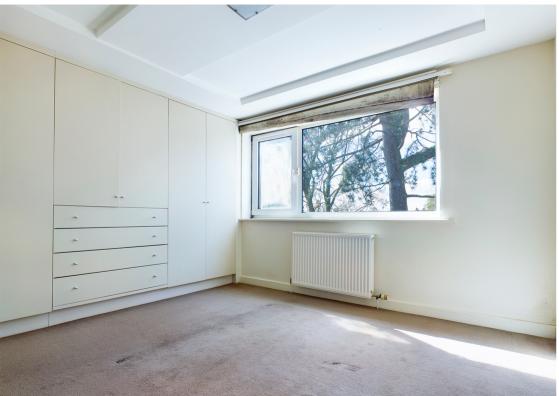

To the ground floor the property comprises, a porch, dining room, spacious kitchen and generous lounge completed with french-doors onto the private garden area.

Approximate net internal area: 959.76 ft<sup>2</sup> / 89.16 m<sup>2</sup>