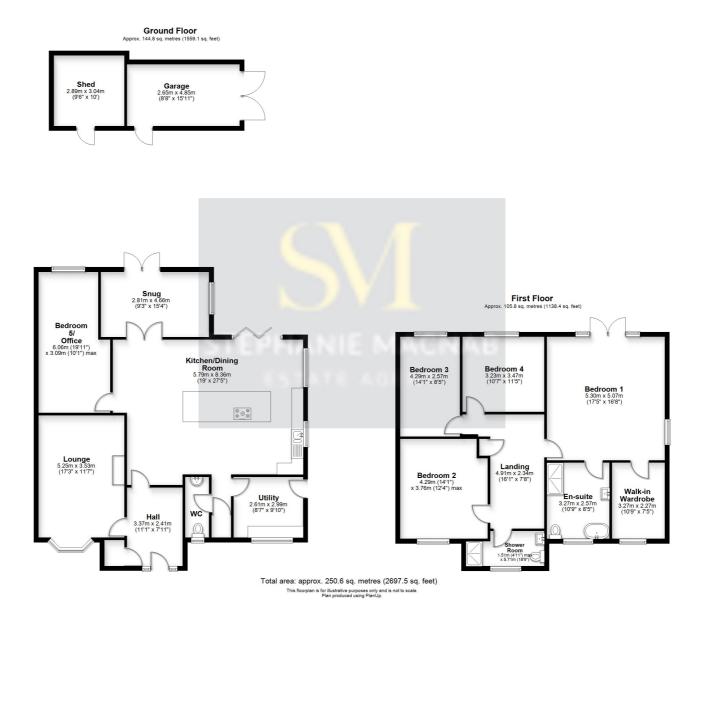

Foxhill Close, Formby, L37 2LQ OFFERS OVER £550,000

Tucked away in a quiet CUL-DE-SAC, just a short stroll from the Pinewoods, this impressive DETACHED home occupies a generous 0.15 acre corner plot and offers nearly 2,700 sq ft of versatile living space, thoughtfully designed for modern family life.

At the heart of the home is a striking OPEN-PLAN KITCHEN and DINING SPACE, flooded with natural light and fitted with contemporary gloss units by Wren, composite worktops, a central island with induction hob, and integrated Neff appliances including an oven, microwave, wine fridge and dishwasher. There's space for an American-style fridge freezer, and full-width BI-FOLD DOORS open directly to the rear garden – creating the perfect indoor-outdoor connection for entertaining and everyday living.

The ground floor offers exceptional flexibility, with a welcoming ENTRANCE HALL, spacious LOUNGE, SNUG, UTILITY ROOM, guest WC and a large FIFTH BEDROOM which would also make an ideal HOME OFFICE or playroom. Upstairs, the layout is equally impressive, with FOUR DOUBLE BEDROOMS and family SHOWER ROOM – the MAIN SUITE is complete with Juliet balcony, WALK-IN WARDROBE and sleek modern EN-SUITE BATHROOM.

Externally, the property enjoys wraparound GARDENS, a patio seating area, and a secure DETACHED GARAGE with adjoining garden store. Ample BLOCK-PAVED DRIVEWAY.

This is a superbly appointed and beautifully maintained family home, offered with NO ONWARD CHAIN.