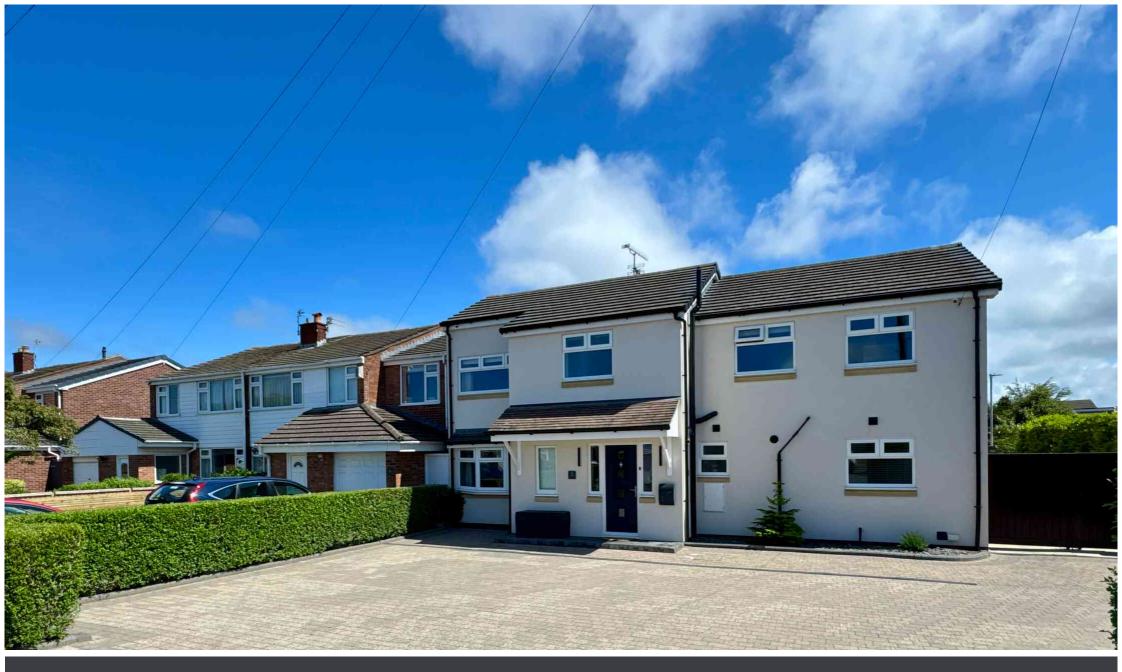

Foxhill Close, Formby, L37 2LQ OFFERS OVER £550,000

Tucked away in a quiet CUL-DE-SAC, just a short stroll from the Pinewoods, this impressive DETACHED home occupies a generous 0.15 acre corner plot and offers nearly 2,700 sq ft of versatile living space, thoughtfully designed for modern family life.

Externally, the property enjoys wraparound GARDENS, a patio seating area, and a secure DETACHED GARAGE with adjoining garden store. Ample BLOCK-PAVED DRIVEWAY.

This is a superbly appointed and beautifully maintained family home, offered with NO ONWARD CHAIN.