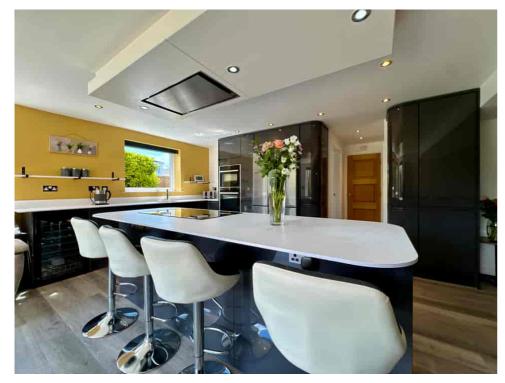

At the heart of the home is a striking OPEN-PLAN KITCHEN and DINING SPACE, flooded with natural light and fitted with contemporary gloss units by Wren, composite worktops, a central island with induction hob, and integrated Neff appliances including an oven, microwave, wine fridge and dishwasher. There's space for an American-style fridge freezer, and full-width BI-FOLD DOORS open directly to the rear garden – creating the perfect indoor-outdoor connection for entertaining and everyday living.