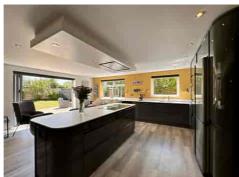

At the heart of the home is a striking OPEN-PLAN KITCHEN and DINING SPACE, flooded with natural light and fitted with contemporary gloss units by Wren, composite worktops, a central island with induction hob, and integrated Neff appliances including an oven, microwave, wine fridge and dishwasher. There's space for an American-style fridge freezer, and full-width BI-FOLD DOORS open directly to the rear garden – creating the perfect indoor-outdoor connection for entertaining and everyday living.