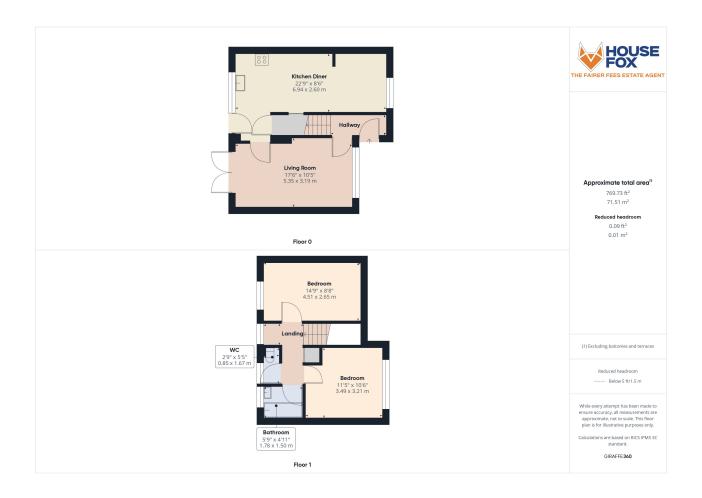

## **ROOM DESCRIPTIONS**

#### **Entrance Hall**

Stairs to first floor.

Door to living room

# Living Room

17' 6" x 10' 5" (5.33m x 3.17m)
Radiator; Upvc double glazed window to front and french doors to rear garden

#### Kitchen Diner

22' 9" x 8' 6" (6.93m x 2.59m)
Radiator; Upvc double glazed window to front and rear and door to rear; range of wall and base units with worktops over, gas hob with extractor hood over and eye level oven and grill, spaces for washing machine, dish washer and fridge freezer, inset stainless steel sink/drainer and to the front is ample space for table and chairs.

#### Bedroom 1

14' 9" x 8' 8" (4.50m x 2.64m) Radiator; Upvc double glazed window to rear

#### Bedroom 2

11' 5" x 10' 6" (3.48m x 3.20m) Radiator; Upvc double glazed window to front

# Bathroom and separate WC

Upvc double glazed window to rear; white bath and wash basin

Separate white WC with window to rear

#### Outside

FRONT - garden is laid to lawn with a pathway to the front door

REAR - to the rear the secure garden area is laid to patio and lawn with 2 timber rear gates to the parking and garages

GARAGE - single garage has an up and over door to the front only 1 garage up from the gates

## FLOORPLAN & EPC