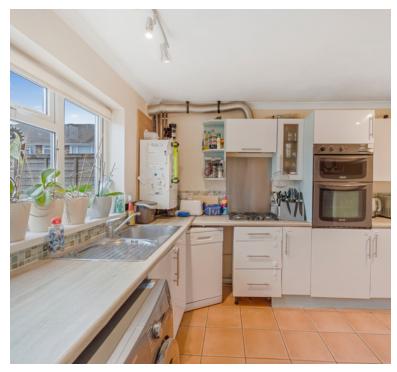

#### Kitchen Diner

22' 9" x 8' 6" (6.93m x 2.59m)
Radiator; Upvc double glazed window to front and rear and door to rear; range of wall and base units with worktops over, gas hob with extractor hood over and eye level oven and grill, spaces for washing machine, dish washer and fridge freezer, inset stainless steel sink/drainer and to the front is ample space for table and chairs.