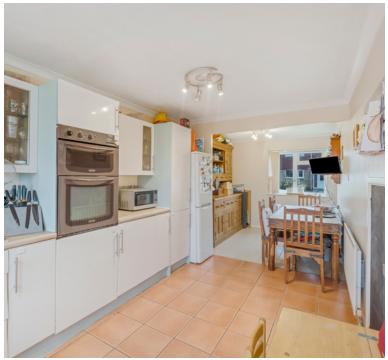

#### Kitchen Diner

22' 9" x 8' 6" (6.93m x 2.59m)
Radiator; Upvc double glazed window to front and rear and door to rear; range of wall and base units with worktops over, gas hob with extractor hood over and eye level oven and grill, spaces for washing machine, dish washer and fridge freezer, inset stainless steel sink/drainer and to the front is ample space for table and chairs.