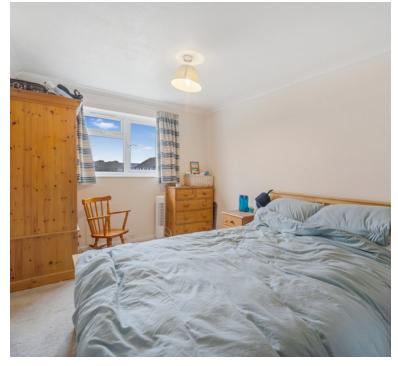

#### Bedroom 1

14' 9" x 8' 8" (4.50m x 2.64m) Radiator; Upvc double glazed window to rear

#### Bedroom 2

11' 5" x 10' 6" (3.48m x 3.20m) Radiator; Upvc double glazed window to front