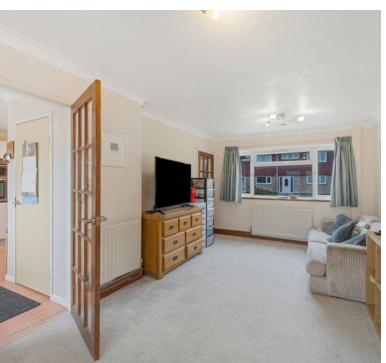

# Living Room

17' 6" x 10' 5" (5.33m x 3.17m)
Radiator; Upvc double glazed window to front and french doors to rear garden