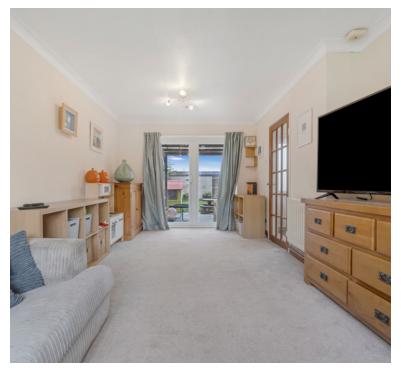

# Living Room

17' 6" x 10' 5" (5.33m x 3.17m)
Radiator; Upvc double glazed window to front and french doors to rear garden