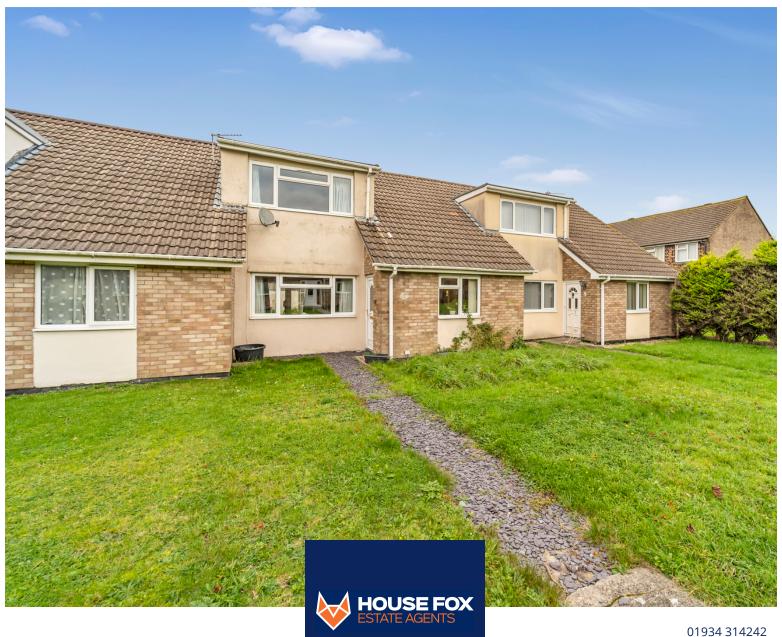

# 20, Bampton, Tamar Road, Worle, Weston-Super-Mare, Somerset. BS22 6LD

£230,000 Freehold FOR SALE

## PROPERTY DESCRIPTION

HOUSE FOX ESTATE AGENTS PRESENTS ... This good sized mid terraced house overlooks shared green space to the front and offers 2 bedrooms, a generous kitchen diner, bathroom with separate WC, decent rear garden and a garage in a block to the rear. The property is approached via the front lawned garden to the entrance hall which has the stairs to the first floor. The living room to the one side of the house is a great size with french doors to the rear garden; and to the other side there is a really good size kitchen diner with a further door to the garden. The kitchen itself offers a range of wall and base units with worktops over, gas hob with extractor hood over and eye level oven and grill, spaces for washing machine, dish washer and fridge freezer, inset stainless steel sink/drainer and to the front is ample space for table and chairs. Upstairs there are 2 double bedrooms and the family bathroom which has bath and wash basin and then a separate WC. Outside to the front the garden is laid to lawn with a pathway to the front door and to the rear the secure garden area is laid to patio and lawn with 2 timber rear gates to the parking and garages where the single garage has an up and over door to the front. This property is offered with the advantage of no onward chain.