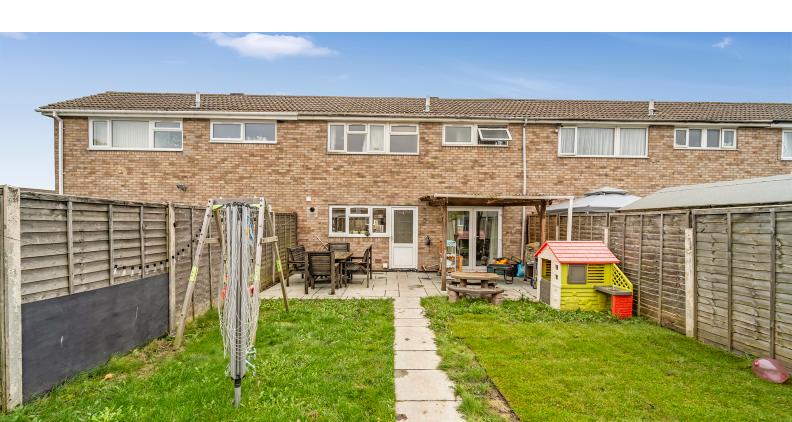

#### Outside

FRONT - garden is laid to lawn with a pathway to the front door

REAR - to the rear the secure garden area is laid to patio and lawn with 2 timber rear gates to the parking and garages

GARAGE - single garage has an up and over door to the front only 1 garage up from the gates