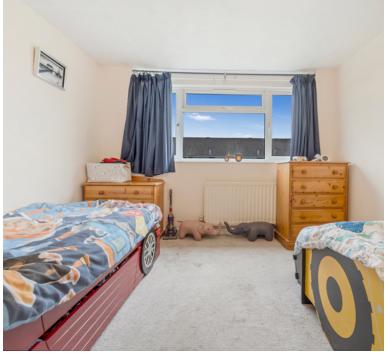

#### Bedroom 1

14' 9" x 8' 8" (4.50m x 2.64m) Radiator; Upvc double glazed window to rear

#### Bedroom 2

11' 5" x 10' 6" (3.48m x 3.20m) Radiator; Upvc double glazed window to front