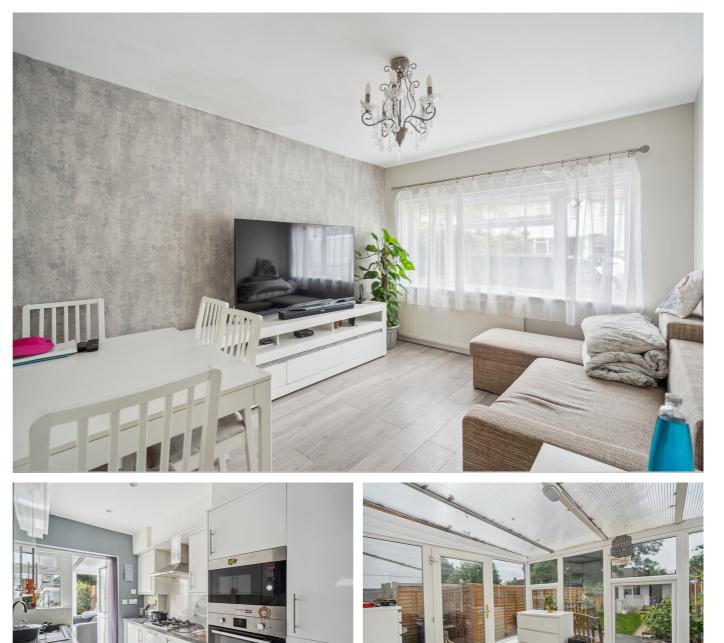

The property has been thoughtfully updated, with windows installed just two years ago and new gas and electric systems put in place three years ago, ensuring efficiency and peace of mind. The entire maisonette features new wood flooring throughout, adding a touch of elegance and continuity to the space. The kitchen is equipped with a dishwasher, microwave, and gas hob.

Designed for both comfort and entertainment, the open-plan living and dining area provides a spacious setting to host family gatherings and social events. At the rear of the property, the conservatory offers a tranquil spot to unwind, with panoramic views of the lush garden. The master bedroom comes with fitted wardrobes, offering ample storage, while the second double bedroom overlooks the garden, providing a peaceful retreat for guests or family members.