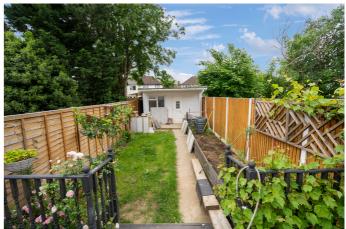

The family bathroom is tastefully white-washed and features a practical shower-over-bath arrangement. Stepping out into the garden, you'll find an inviting wood deck immediately outside the conservatory, perfect for alfresco dining. The garden is bordered by a charming shrub and planted area, leading to a shed at the rear equipped with electricity. Side access to the garden adds convenience, making this outdoor space both functional and delightful.