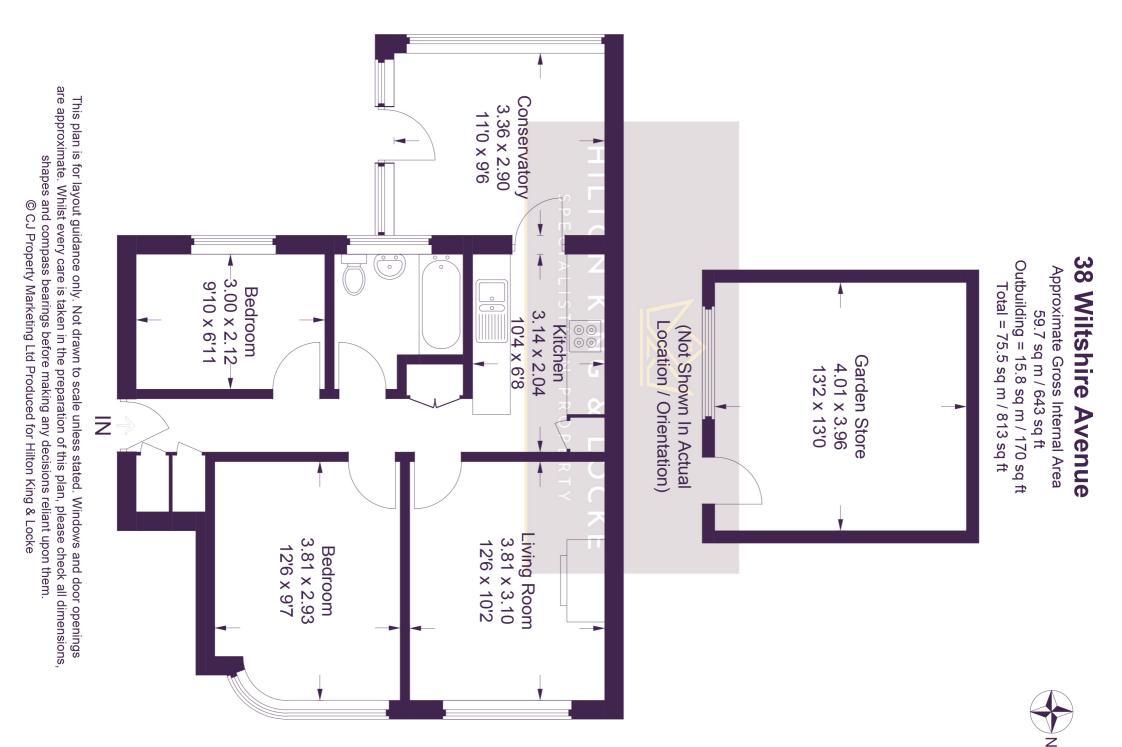

Designed for both comfort and entertainment, the open-plan living and dining area provides a spacious setting to host family gatherings and social events. At the rear of the property, the conservatory offers a tranquil spot to unwind, with panoramic views of the lush garden. The master bedroom comes with fitted wardrobes, offering ample storage, while the second double bedroom overlooks the garden, providing a peaceful retreat for guests or family members.

The family bathroom is tastefully white-washed and features a practical shower-over-bath arrangement. Stepping out into the garden, you'll find an inviting wood deck immediately outside the conservatory, perfect for alfresco dining. The garden is bordered by a charming shrub and planted area, leading to a shed at the rear equipped with electricity. Side access to the garden adds convenience, making this outdoor space both functional and delightful.