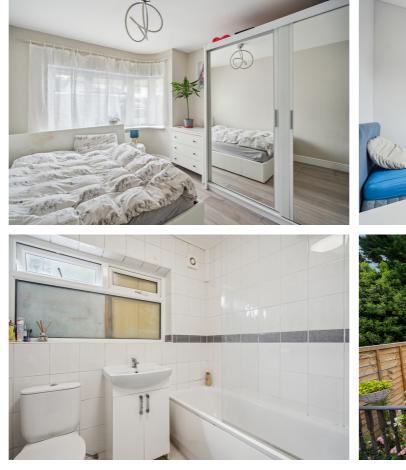

Designed for both comfort and entertainment, the open-plan living and dining area provides a spacious setting to host family gatherings and social events. At the rear of the property, the conservatory offers a tranquil spot to unwind, with panoramic views of the lush garden. The master bedroom comes with fitted wardrobes, offering ample storage, while the second double bedroom overlooks the garden, providing a peaceful retreat for guests or family members.

The family bathroom is tastefully white-washed and features a practical shower-over-bath arrangement. Stepping out into the garden, you'll find an inviting wood deck immediately outside the conservatory, perfect for alfresco dining. The garden is bordered by a charming shrub and planted area, leading to a shed at the rear equipped with electricity. Side access to the garden adds convenience, making this outdoor space both functional and delightful.