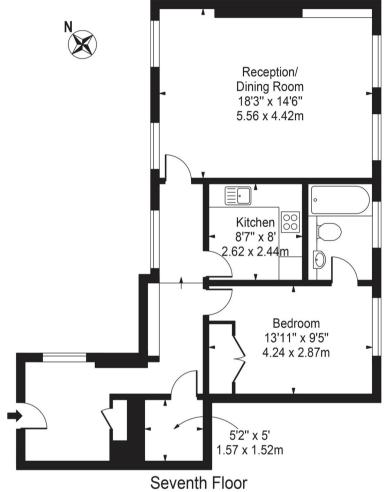

Chiltern Court

Approx. Gross Internal Area 726 Sq Ft - 67.45 Sq M

For Illustration Purposes Only - Not To Scale

This floor plan should be used as a general outline for guidance only and does not constitute in whole or in part an offer or contract.

Any intending purchaser or lessee should satisfy themselves by inspection, searches, enquiries and full survey as to the correctness of each statement.

Any areas, measurements or distances quoted are approximate and should not be used to value a property or be the TERM'S let.