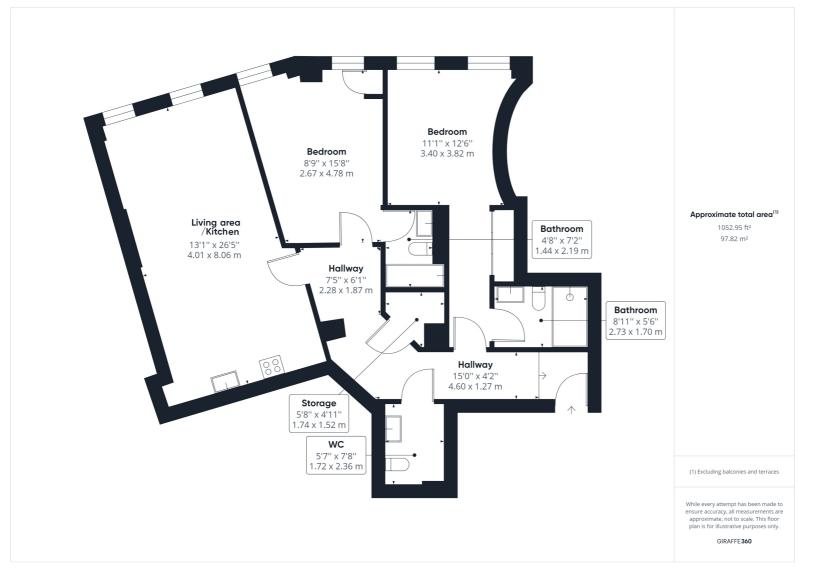

The accommodation comprises of entrance hallway, cloakroom with W.C, open plan lounge and modern fitted kitchen with built in appliances and breakfast island, main bedroom with fitted wardrobes and en-suite bathroom and a second double bedroom with modern bathroom suite.