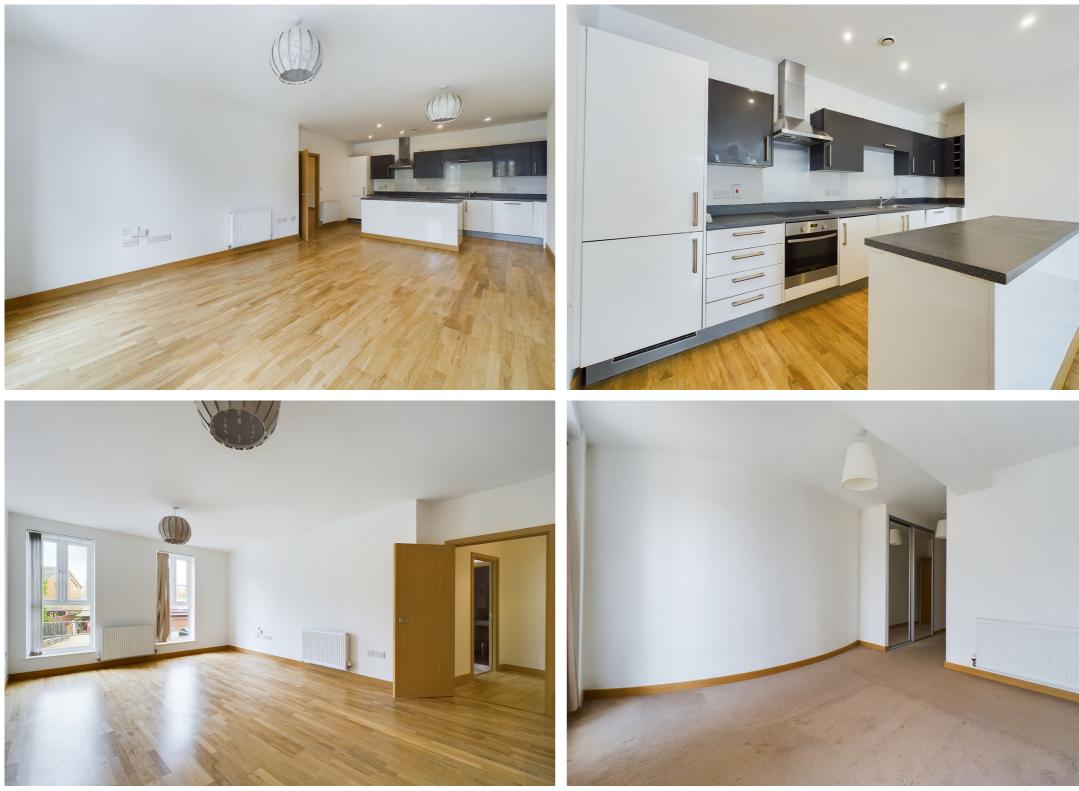

The accommodation comprises of entrance hallway, cloakroom with W.C, open plan lounge and modern fitted kitchen with built in appliances and breakfast island, main bedroom with fitted wardrobes and en-suite bathroom and a second double bedroom with modern bathroom suite.