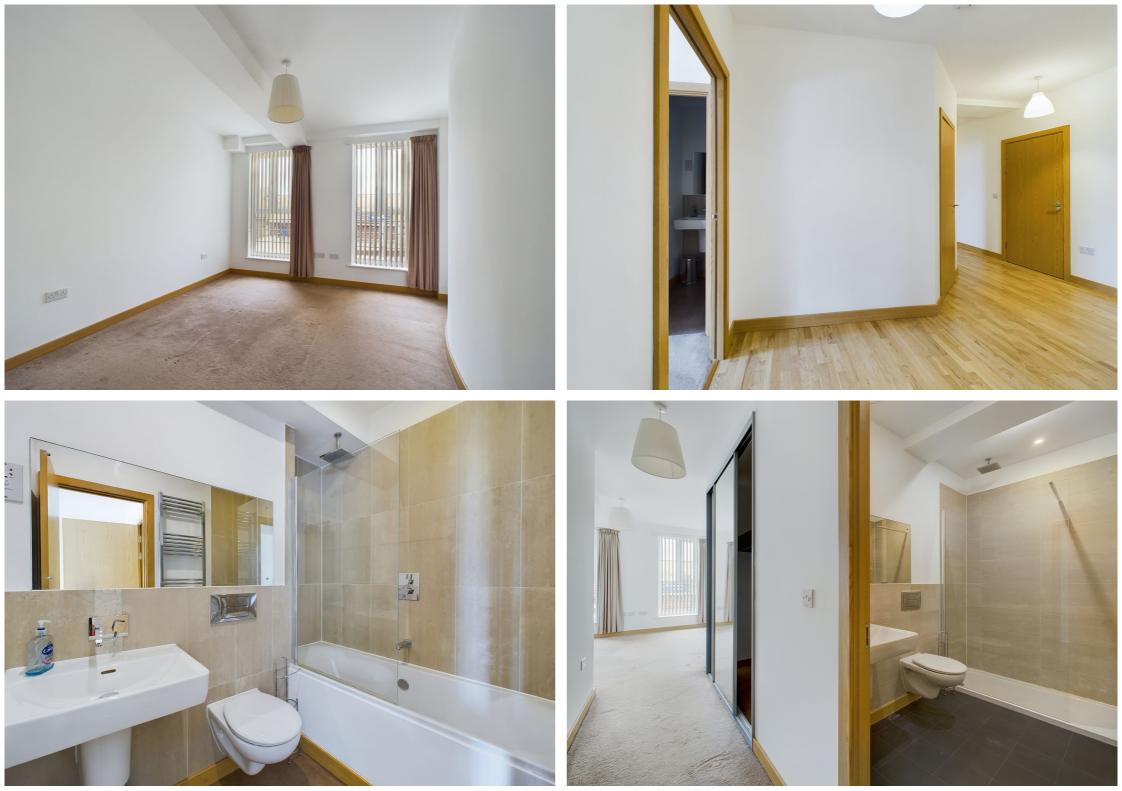

The accommodation comprises of entrance hallway, cloakroom with W.C, open plan lounge and modern fitted kitchen with built in appliances and breakfast island, main bedroom with fitted wardrobes and en-suite bathroom and a second double bedroom with modern bathroom suite.