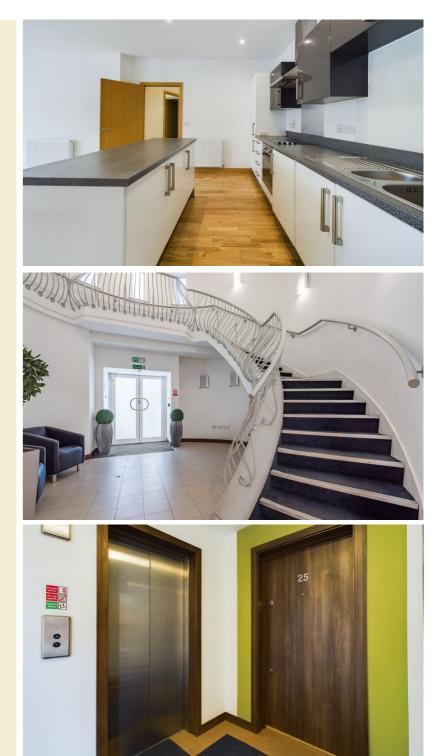

## Lyon Court

Walsworth Road, HITCHIN, Hertfordshire, SG4 9SX Guide Price £375,000 1

0

-

COUNTRY PROPERTIES

PART OF HUNTERS

This fabulous two double bedroom apartment in the sought after Lyon Court development neighbouring Hitchin Railway Station is offered to sale with no onward chain. The apartment offers a spectacular entrance hall which has a 'Barcelona' feel with sweeping staircase and provides access to secure underground parking.

The accommodation comprises of entrance hallway, cloakroom with W.C, open plan lounge and modern fitted kitchen with built in appliances and breakfast island, main bedroom with fitted wardrobes and en-suite bathroom and a second double bedroom with modern bathroom suite.

- Two double bedrooms both with en suite
- Stunning open plan kitchen/living room with breakfast island
- Secure gated underground Parking
- 0.1 miles, 3 mins walk to Hitchin train station (as per Google maps)
- 0.7 mile, 14 mins walk to Hitchin town centre (as per Google maps)
- NO ONWARD CHAIN