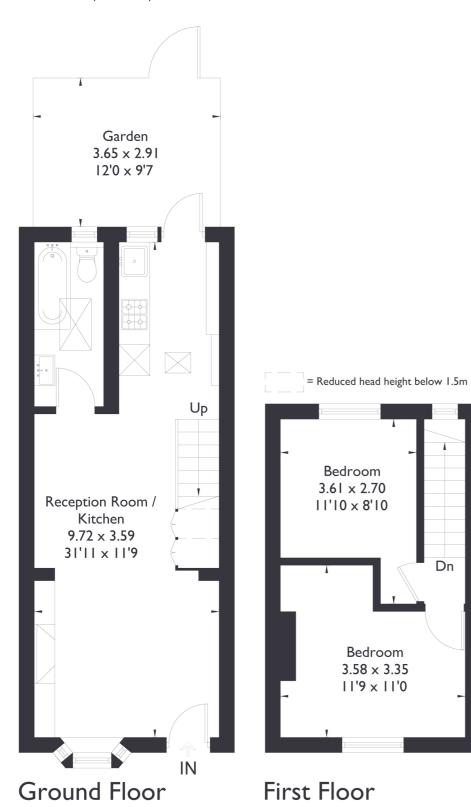

## Warwick Place, W5

Approximate Floor Area = 57.2 sq m / 616 sq ft

2 BEDROOM HOUSE

## Warwick Place, W5 £625,000

Welcome to this inviting two bedroom, one bathroom property nestled in the heart of Ealing, offering a comfortable and convenient lifestyle. Upon entry, you'll be greeted by a spacious living and dining area, perfect for relaxation or hosting gatherings. The separate kitchen leads seamlessly to the garden, providing a tranquil outdoor space to enjoy.

## Warwick Place, W5

Ascending the stairs, you'll find two double bedrooms flooded with natural light via the original stained glass window, creating bright and airy spaces for rest and relaxation.

Situated in a prime location, with Ealing Broadway just steps away, this property offers easy access to an array of amenities, including shops, restaurants, and entertainment options. Transportation links are abundant, with both Ealing Broadway station and South Ealing station just a short walk away, ensuring swift connections to the rest of London and beyond.