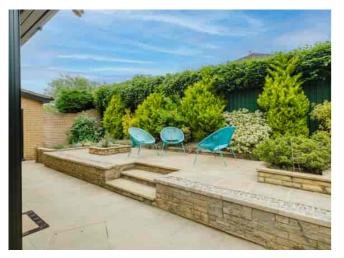

Outside the property sits on a desirable plot, the front is mainly laid to lawned and planting areas with a large block paved drive offering ample off road parking and leading to a large double garage with workshop area. The rear and sides of the property are private with landscaped gardens having a mixture of lawned and patio areas with planting borders.