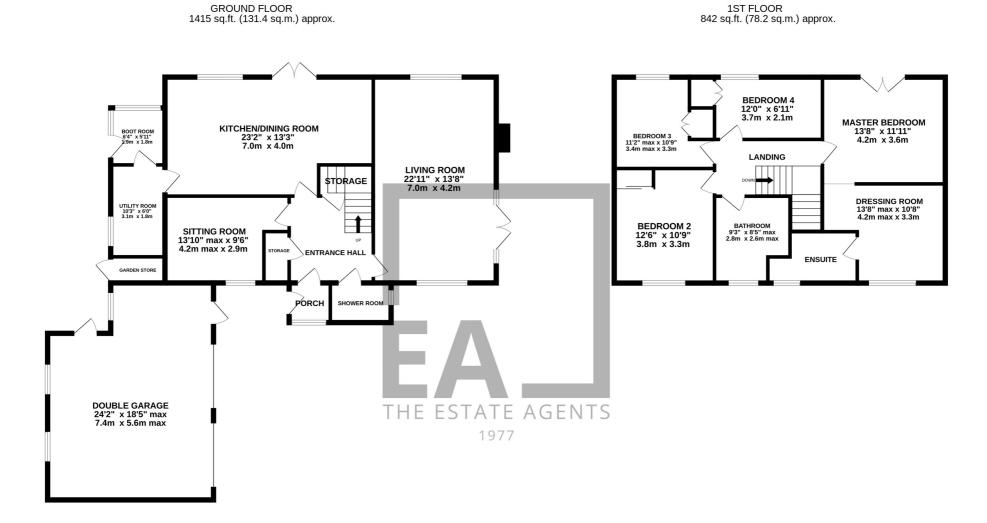

The Accommodation briefly comprises; entrance porch leading to a spacious and welcoming entrance hall with ample storage, a large triple aspect living room, beautiful fitted island kitchen/dining room, separate sitting room, utility, boot room and beautifully appointed shower room.

On the first floor there's an amazing modern four piece bathroom suite, four double bedrooms all with fitted wardrobes and the master suite having French doors opening to a Juliette balcony, large dressing room with fitted furniture and en suite again beautifully appointed.

## TOTAL FLOOR AREA : 2257 sq.ft. (209.7 sq.m.) approx.

Whilst every attempt has been made to ensure the accuracy of the floorplan contained here, measurements of doors, windows, rooms and any other items are approximate and no responsibility is taken for any error, omission or mis-statement. This plan is for illustrative purposes only and should be used as such by any prospective purchaser. The services, systems and appliances shown have not been tested and no guarantee as to their operability or efficiency can be given. Made with Metropix @2025