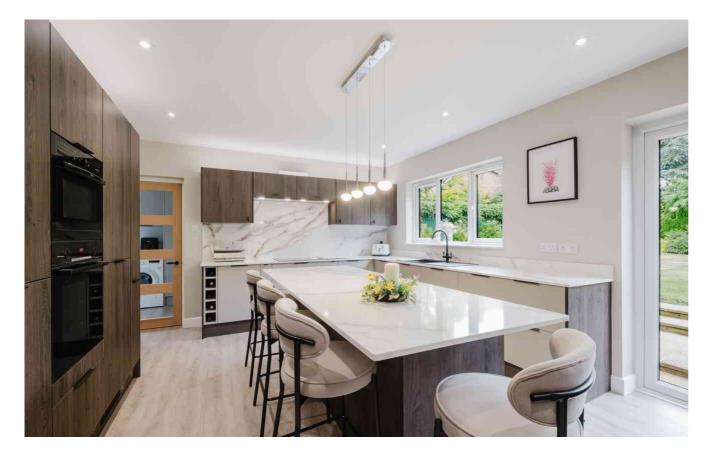

- Stunning Four Bedroom Detached Property Occupying A Fantastic Plot
- Highly Desirable And Sought After Area
- Fully Renovated To A High Standard
- Master Bedroom With Juliette Balcony, Dressing Room And En Suite
- Beautiful Island Kitchen/Dining Room
- Double Garage And Ample Off Road Parking
- Large Triple Aspect Living Room
- Landscaped Gardens Offering A Great Degree Of
  Privacy
- Ground Floor Shower Room
- Approx. 2257 Sq. Ft

The Accommodation briefly comprises; entrance porch leading to a spacious and welcoming entrance hall with ample storage, a large triple aspect living room, beautiful fitted island kitchen/dining room, separate sitting room, utility, boot room and beautifully appointed shower room.