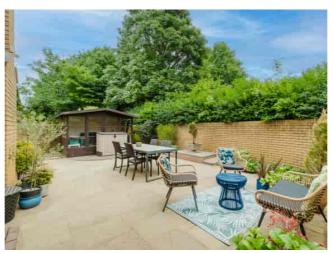

Outside the property sits on a desirable plot, the front is mainly laid to lawned and planting areas with a large block paved drive offering ample off road parking and leading to a large double garage with workshop area. The rear and sides of the property are private with landscaped gardens having a mixture of lawned and patio areas with planting borders.