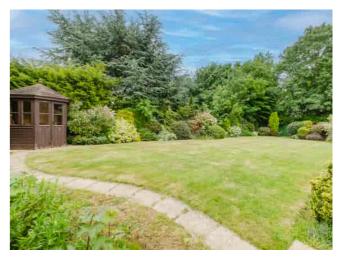

Outside the property sits on a desirable plot, the front is mainly laid to lawned and planting areas with a large block paved drive offering ample off road parking and leading to a large double garage with workshop area. The rear and sides of the property are private with landscaped gardens having a mixture of lawned and patio areas with planting borders.