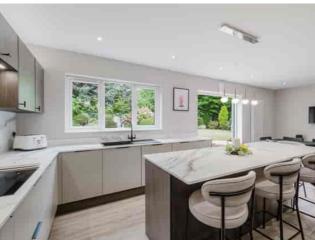

The Accommodation briefly comprises; entrance porch leading to a spacious and welcoming entrance hall with ample storage, a large triple aspect living room, beautiful fitted island kitchen/dining room, separate sitting room, utility, boot room and beautifully appointed shower room.