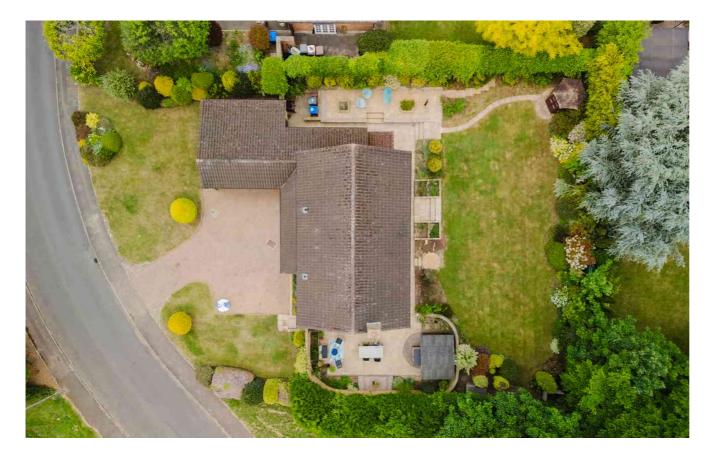

Outside the property sits on a desirable plot, the front is mainly laid to lawned and planting areas with a large block paved drive offering ample off road parking and leading to a large double garage with workshop area. The rear and sides of the property are private with landscaped gardens having a mixture of lawned and patio areas with planting borders.

Edgemont Road is located in the highly desirable and sought after area of Edgemont Grange. Situated within easy reach of Weston Favell Village, Northampton Town Centre, train station and a choice of primary and secondary schools. There's fantastic road links with the A43,A45 and M1, while Northampton train station has a regular service to London Euston in under an hour.