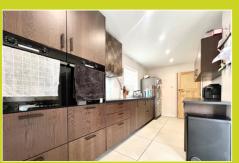

#### Kitchen

2.254m x 5.038m (7' 5" x 16' 6")

Integrated dual electric self cleaning oven, integrated dish washer, induction hob, ceiling spot lights, sink/draining board, wine cooler, extractor, window to side aspect.