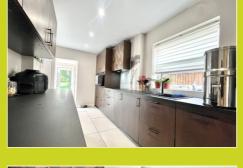

#### Kitchen

2.254m x 5.038m (7' 5" x 16' 6")

Integrated dual electric self cleaning oven, integrated dish washer, induction hob, ceiling spot lights, sink/draining board, wine cooler, extractor, window to side aspect.