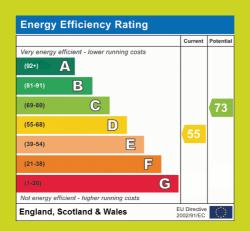

on hob, ceiling spot lights, sink/draining board, wine cooler, extractor, window to side aspect.

#### Shower room/cloak room

Basin, toilet, window to side aspect, space for shower to be installed.

#### Landing

Light fitting, window to side aspect.

#### Bedroom

3.167m x 3.977m (10' 5" x 13' 1")
Bay window to front aspect, radiator, light fitting.

#### Bedroom

3.084m x 3.627m (10' 1" x 11' 11") Window to rear aspect, light fitting, radiator

#### Bedroom

2.398m x 2.193m (7' 10" x 7' 2")
Radiator, window to front aspect, light fitting.

#### Bathroom

1.917m x 2.176m (6' 3" x 7' 2")

Radiator/towel rail, bath, shower, window to rear aspect, ceiling spot lights













## Foxhall Road, Ipswich



The above floor plans are not to scale and are shown for indication purposes only.