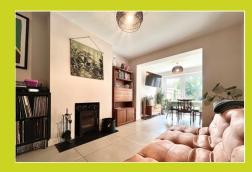

#### Living room

 $3.971 \,\mathrm{m} \times 3.548 \,\mathrm{m}$  (13' 0"  $\times$  11' 8") Bay window to front aspect, fire place, radiator, light fitting.

#### Dining room

 $2.950m \times 6.200m$  (9' 8"  $\times$  20' 4") Radiator, fire place/wood burner, light fitting, French doors to rear garden.