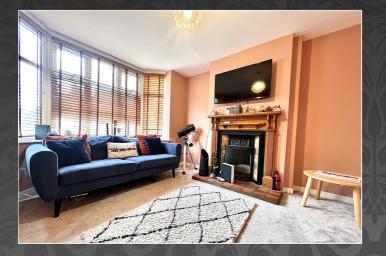

#### Living room

 $3.971 \,\mathrm{m} \times 3.548 \,\mathrm{m}$  (13' 0"  $\times$  11' 8") Bay window to front aspect, fire place, radiator, light fitting.

#### Dining room

 $2.950m \times 6.200m$  (9' 8"  $\times$  20' 4") Radiator, fire place/wood burner, light fitting, French doors to rear garden.