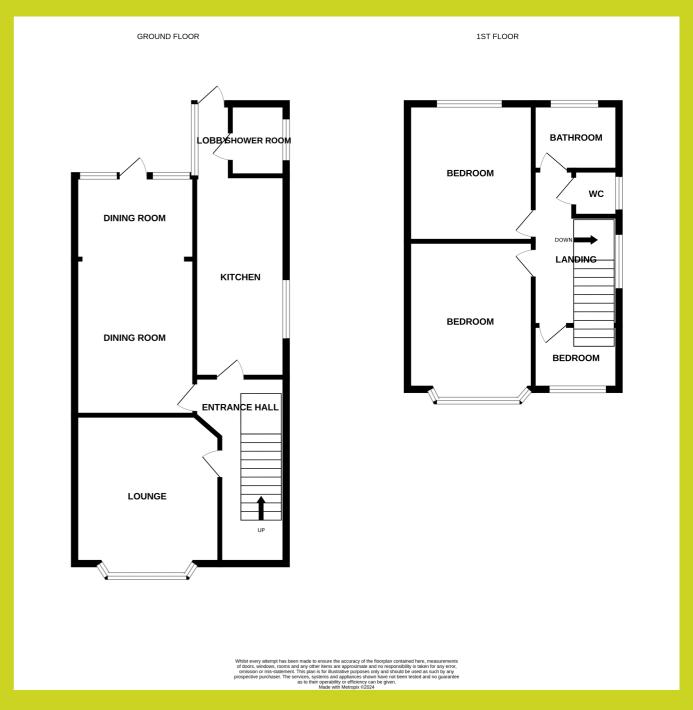

Internally the property benefits from, on the ground floor: Entrance hall, living room, dining room, kitchen which features integrated appliances and a dual oven and shower room/cloakroom. On the first floor: Bedroom one, bedroom two, bedroom three, cloakroom and bathroom. Externally the property benefits from off road parking to the front, garage and a generous rear garden with vast potential.

## Foxhall Road, Ipswich

The above floor plans are not to scale and are shown for indication purposes only.