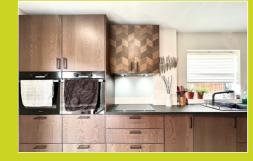

#### Kitchen

2.254m x 5.038m (7' 5" x 16' 6")

Integrated dual electric self cleaning oven, integrated dish washer, induction hob, ceiling spot lights, sink/draining board, wine cooler, extractor, window to side aspect.