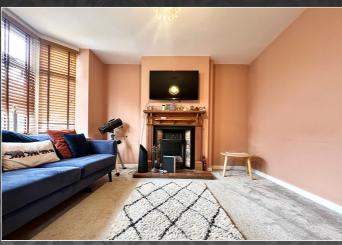

#### Living room

 $3.971 \,\mathrm{m} \times 3.548 \,\mathrm{m}$  (13' 0"  $\times$  11' 8") Bay window to front aspect, fire place, radiator, light fitting.

#### Dining room

 $2.950m \times 6.200m$  (9' 8"  $\times$  20' 4") Radiator, fire place/wood burner, light fitting, French doors to rear garden.