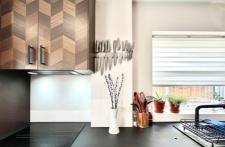

#### Kitchen

2.254m x 5.038m (7' 5" x 16' 6")

Integrated dual electric self cleaning oven, integrated dish washer, induction hob, ceiling spot lights, sink/draining board, wine cooler, extractor, window to side aspect.