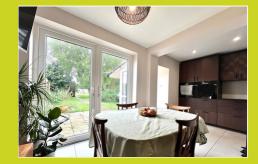

#### Dining room

 $2.950m \times 6.200m$  (9' 8"  $\times$  20' 4") Radiator, fire place/wood burner, light fitting, French doors to rear garden.