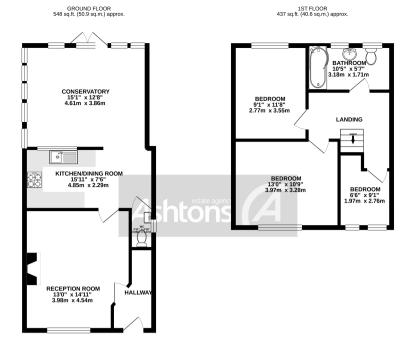

## Poplars Avenue, Warrington, Cheshire. Offers in Excess of £140,000

VIDEO TOUR AVAILABLE | Three Bedrooms | End Terraced | Conservatory | Off road parking | Rear Garden | GCH & DG |

\* VIDEO TOUR AVAILABLE \* A fantastic end terraced property with THREE well-proportioned bedrooms and a stunning open plan kitchen/conservatory which creates a fantastic social living space. It is close to amenities and bus routes and just a short drive from Winwick Road and major motorway links. Over two storeys it comprises; entrance hall with stair access, a spacious lounge with feature fireplace, kitchen/diner with under stair toilet and a range of contemporary wall/base units, opened up to the fabulous conservatory with French Doors leading out to the garden. Upstairs houses landing with loft access, a fantastic modern bathroom with neutral tiles, and three very good sized bedrooms. Externally, the property sits on an impressive plot; there are gardens to the front and rear, the latter with gravel/patio areas and attractive beds, and there is off road parking to the front for several