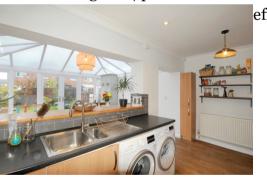

## Poplars Avenue, Warrington, Cheshire. Offers in Excess of £140,000

VIDEO TOUR AVAILABLE | Three Bedrooms | End Terraced | Conservatory | Off road parking | Rear Garden | GCH & DG |

\* VIDEO TOUR AVAILABLE \* A fantastic end terraced property with THREE well-proportioned bedrooms and a stunning open plan kitchen/conservatory which creates a fantastic social living space. It is close to amenities and bus routes and just a short drive from Winwick Road and major motorway links. Over two storeys it comprises; entrance hall with stair access, a spacious lounge with feature fireplace, kitchen/diner with under stair toilet and a range of contemporary wall/base units, opened up to the fabulous conservatory with French Doors leading out to the garden. Upstairs houses landing with loft access, a fantastic modern bathroom with neutral tiles, and three very good sized bedrooms. Externally, the property sits on an impressive plot; there are gardens to the front and rear, the latter with gravel/patio areas and attractive beds, and there is off road parking to the front for several