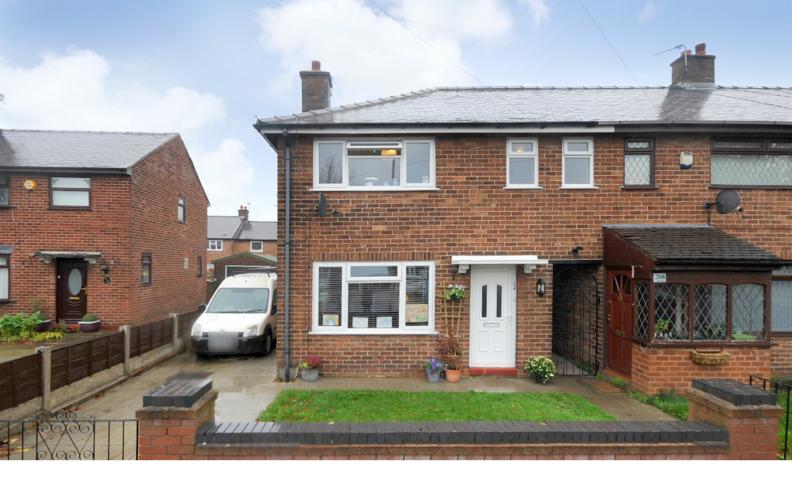

## Poplars Avenue, Warrington, Cheshire. Offers in Excess of £140,000

VIDEO TOUR AVAILABLE | Three Bedrooms | End Terraced | Conservatory | Off road parking | Rear Garden | GCH & DG |

\* VIDEO TOUR AVAILABLE \* A fantastic end terraced property with THREE well-proportioned bedrooms and a stunning open plan kitchen/conservatory which creates a fantastic social living space. It is close to amenities and bus routes and just a short drive from Winwick Road and major motorway links. Over two storeys it comprises; entrance hall with stair access, a spacious lounge with feature fireplace, kitchen/diner with under stair toilet and a range of contemporary wall/base units, opened up to the fabulous conservatory with French Doors leading out to the garden. Upstairs houses landing with loft access, a fantastic modern bathroom with neutral tiles, and three very good sized bedrooms. Externally, the property sits on an impressive plot; there are gardens to the front and rear, the latter with gravel/patio areas and attractive beds, and there is off road parking to the front for several