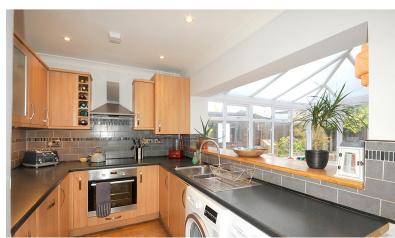

## Poplars Avenue, Warrington, Cheshire. Offers in Excess of £140,000

VIDEO TOUR AVAILABLE | Three Bedrooms | End Terraced | Conservatory | Off road parking | Rear Garden | GCH & DG |

\* VIDEO TOUR AVAILABLE \* A fantastic end terraced property with THREE well-proportioned bedrooms and a stunning open plan kitchen/conservatory which creates a fantastic social living space. It is close to amenities and bus routes and just a short drive from Winwick Road and major motorway links. Over two storeys it comprises; entrance hall with stair access, a spacious lounge with feature fireplace, kitchen/diner with under stair toilet and a range of contemporary wall/base units, opened up to the fabulous conservatory with French Doors leading out to the garden. Upstairs houses landing with loft access, a fantastic modern bathroom with neutral tiles, and three very good sized bedrooms. Externally, the property sits on an impressive plot; there are gardens to the front and rear, the latter with gravel/patio areas and attractive beds, and there is off road parking to the front for several