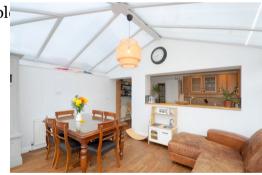

## Poplars Avenue, Warrington, Cheshire. Offers in Excess of £140,000

VIDEO TOUR AVAILABLE | Three Bedrooms | End Terraced | Conservatory | Off road parking | Rear Garden | GCH & DG |

\* VIDEO TOUR AVAILABLE \* A fantastic end terraced property with THREE well-proportioned bedrooms and a stunning open plan kitchen/conservatory which creates a fantastic social living space. It is close to amenities and bus routes and just a short drive from Winwick Road and major motorway links. Over two storeys it comprises; entrance hall with stair access, a spacious lounge with feature fireplace, kitchen/diner with under stair toilet and a range of contemporary wall/base units, opened up to the fabulous conservatory with French Doors leading out to the garden. Upstairs houses landing with loft access, a fantastic modern bathroom with neutral tiles, and three very good sized bedrooms. Externally, the property sits on an impressive plot; there are gardens to the front and rear, the latter with gravel/patio areas and attractive beds, and there is off road parking to the front for several