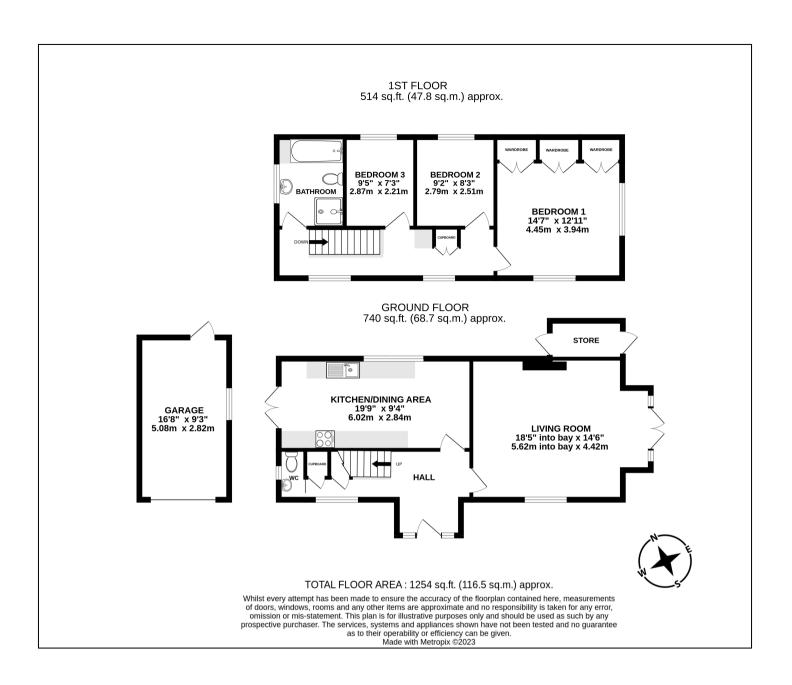

## Horne Road, Shepperton, TW17 0DJ £550,000

- Attractive Double Fronted Detached House
- Modern Kitchen and Bathroom
- Sought after Residential Area
- EPC Rating D

- No Onward Chain
- Downstairs WC
- Detached Garage and Driveway Parking
- Council Tax Band E