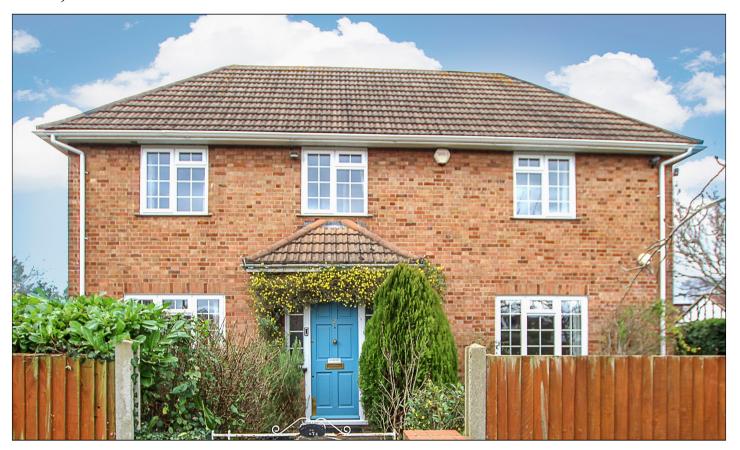

## Horne Road, Shepperton, TW17 0DJ £550,000

- Attractive Double Fronted Detached House
- Modern Kitchen and Bathroom
- Sought after Residential Area
- EPC Rating D

- No Onward Chain
- Downstairs WC
- Detached Garage and Driveway Parking
- Council Tax Band E