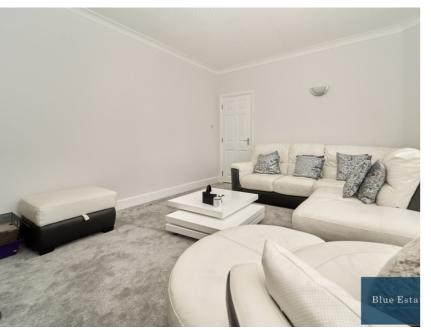

Upon entering, you are greeted by a spacious front reception room featuring elegant bay windows that fill the space with natural light. The second reception room, stretching an impressive eight meters, provides ample space for relaxation and entertaining. The heart of the home is the large, elegant kitchen and diner, complete with a generous kitchen island, perfect for culinary enthusiasts and family gatherings. Large bi-fold doors seamlessly connect indoor and outdoor living, leading to a beautifully landscaped garden.