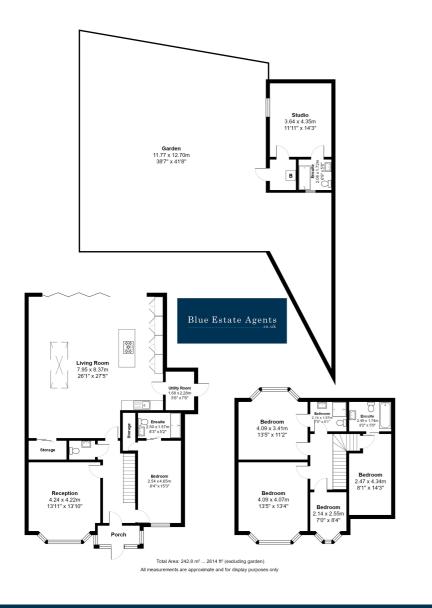

Upon entering, you are greeted by a spacious front reception room featuring elegant bay windows that fill the space with natural light. The second reception room, stretching an impressive eight meters, provides ample space for relaxation and entertaining. The heart of the home is the large, elegant kitchen and diner, complete with a generous kitchen island, perfect for culinary enthusiasts and family gatherings. Large bi-fold doors seamlessly connect indoor and outdoor living, leading to a beautifully landscaped garden.

-

The ground floor also offers a convenient bedroom with an en-suite shower suite, along with a separate WC. This layout is ideal for multi-generational living or accommodating guests. Ascend to the first floor to discover a luxurious master bedroom featuring its own en-suite bathroom suite, along with additional bedrooms that include built-in wardrobes for optimal storage. A stylish family shower suite serves the remaining Blue Estate Agents