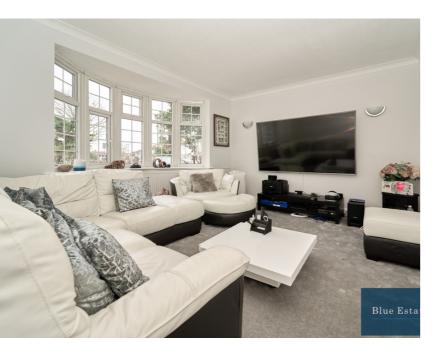

Upon entering, you are greeted by a spacious front reception room featuring elegant bay windows that fill the space with natural light. The second reception room, stretching an impressive eight meters, provides ample space for relaxation and entertaining. The heart of the home is the large, elegant kitchen and diner, complete with a generous kitchen island, perfect for culinary enthusiasts and family gatherings. Large bi-fold doors seamlessly connect indoor and outdoor living, leading to a beautifully landscaped garden.