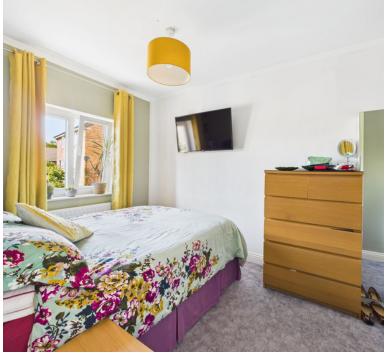

#### Bedroom 1

12' 1" x 8' 3" (3.68m x 2.51m)
Radiator; upvc double glazed window to front; double door built in wardrobe

## Bedroom 2

11' 1" x 8' 5" (3.38m x 2.57m) Radiator; upvc double glazed

#### Bedroom 3

7' 8" x 6' 6" (2.34m x 1.98m) Radiator; upvc double glazed window to rear