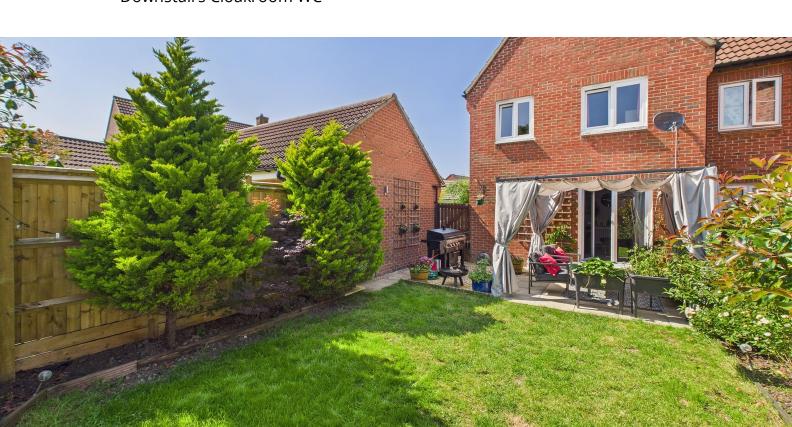

# Outside / Garage

FRONT / SIDE - to the side there is parking for one and up and over door into the single garage

REAR - To the rear there is a good sized patio area for table and chairs, a gate leading to the driveway, shrubs bordering a central lawn area and a decking area to the rear with timber garden shed storage.

GARAGE - 16'8 x 8'3 - up and over door to front; power and lighting and a side door to the garden.