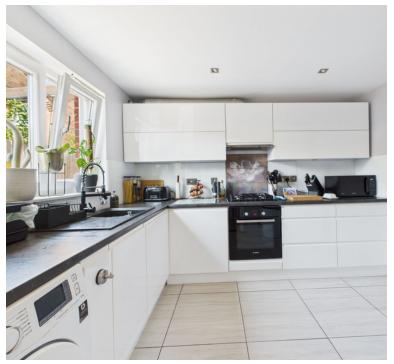

#### Kitchen

10' 4" x 8' 4" (3.15m x 2.54m)
Radiator; upvc double glazed window to front; range of wall and base units with work surfaces over in a classic white gloss handless finish, with tiled splashbacks and floor, space for washing machine and fridge freezer, gas hob with extractor hood over and electric oven under and inset composite sink and drainer.