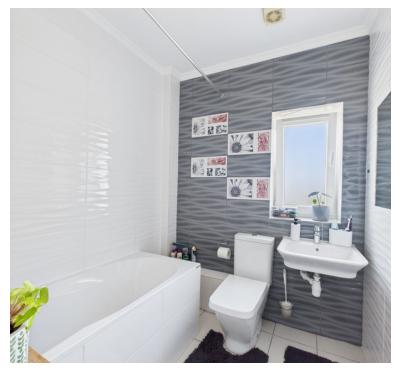

# **Family Bathroom**

Radiator; upvc double glazed window to front; white WC, basin and bath with shower over