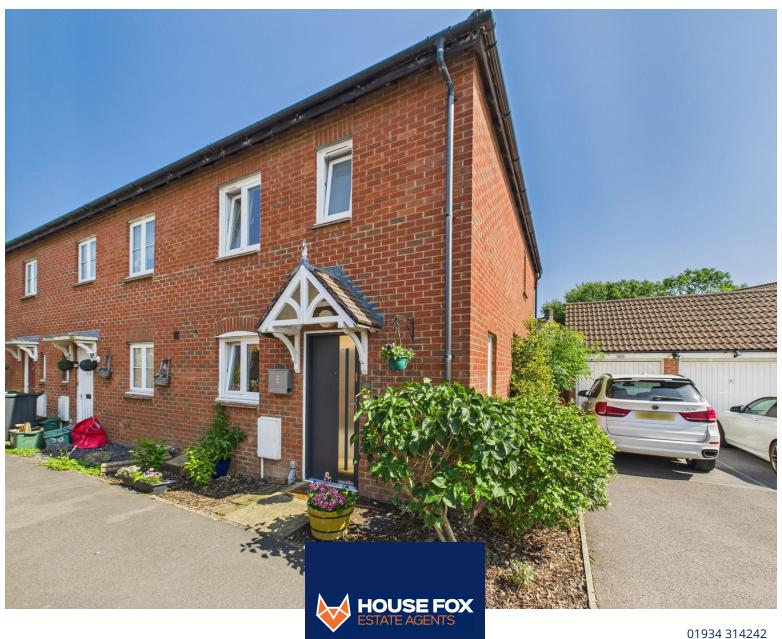

# The Copse, St Georges, Weston-Super-Mare, Somerset. BS22 7SL

£289,950 Freehold FOR SALE

www.housefox.co.uk

01934 314242 01275 404601 01278 557700

## PROPERTY DESCRIPTION

HOUSE FOX PRESENTS ... A well presented 3 bed semi detached house in the popular area of St Georges, this lovely house offers a great family setting tucked into a cul de sac. The entrance hall has a downstairs cloakroom WC to one side and the kitchen to the other side. The kitchen offers a range of wall and base units with work surfaces over in a classic white gloss handless finish, with tiled splashbacks and floor, space for washing machine and fridge freezer, gas hob with extractor hood over and electric oven under and inset composite sink and drainer. The lounge diner is a great size and has French doors out to the lovely rear garden. Upstairs there are 3 bedrooms, 2 doubles and a single with the master bedroom having built in double door storage and the landing has doors to 2 storage cupboards. The family bathroom is again very well presented fully tiled with a white WC, basin and bath with shower over. Outside to the side there is parking for one and up and over door into the single garage which has power and lighting and a side door to the garden. To the rear there is a good sized patio area for table and chairs, a gate leading to the driveway, shrubs bordering a central lawn area and a decking area to the rear with timber garden shed storage. Altogether this is a lovely family house that deserves to be seen and is sure to be snapped up.

### **FEATURES**

- Semi detached house in a tucked away location
- Three bedrooms
- Well presented throughout
- Garage and driveway parking to side
- Downstairs Cloakroom WC

- Generous lounge diner
- Lovely rear garden
- Popular St Georges location
- EPC TBA
- 360 VIDEO TOUR AVAILABLE