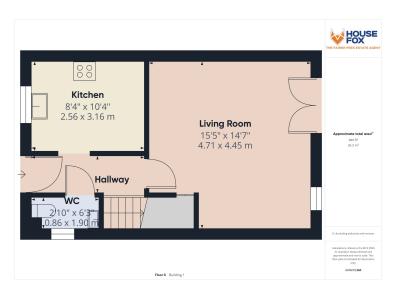

# **Lounge Diner**

15' 5" x 14' 7" (4.70m x 4.45m)
Radiator; upvc double glazed window to rear; upvc double glazed french doors to rear garden; tv point

#### Kitchen

10' 4" x 8' 4" (3.15m x 2.54m)
Radiator; upvc double glazed window to front; range of wall and base units with work surfaces over in a classic white gloss handless finish, with tiled splashbacks and floor, space for washing machine and fridge freezer, gas hob with extractor hood over and electric oven under and inset composite sink and drainer.

## Downstairs cloakroom WC

Radiator; upvc double glazed window to side; white Wc and basin