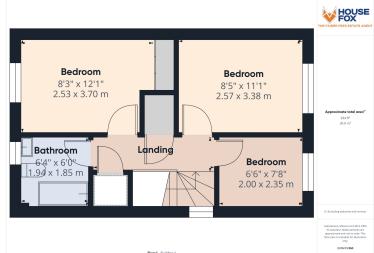

#### Bedroom 1

12' 1" x 8' 3" (3.68m x 2.51m)
Radiator; upvc double glazed window to front; double door built in wardrobe

## Bedroom 2

11' 1" x 8' 5" (3.38m x 2.57m) Radiator; upvc double glazed

#### Bedroom 3

7' 8" x 6' 6" (2.34m x 1.98m) Radiator; upvc double glazed window to rear

# **Family Bathroom**

Radiator; upvc double glazed window to front; white WC, basin and bath with shower over