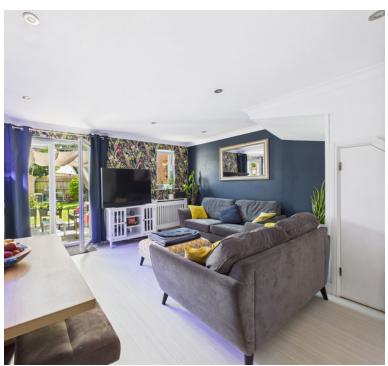

# **Lounge Diner**

15' 5" x 14' 7" (4.70m x 4.45m)
Radiator; upvc double glazed window to rear; upvc double glazed french doors to rear garden; tv point