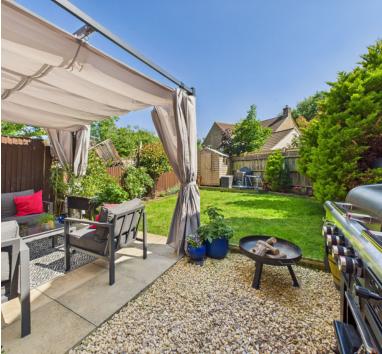

# Outside / Garage

FRONT / SIDE - to the side there is parking for one and up and over door into the single garage

REAR - To the rear there is a good sized patio area for table and chairs, a gate leading to the driveway, shrubs bordering a central lawn area and a decking area to the rear with timber garden shed storage.