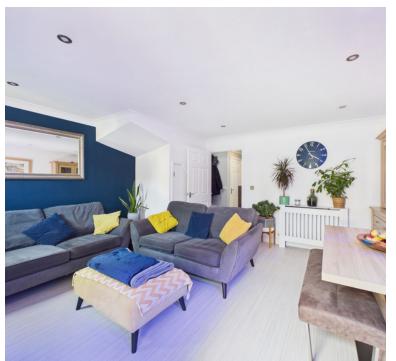

# **Lounge Diner**

15' 5" x 14' 7" (4.70m x 4.45m)
Radiator; upvc double glazed window to rear; upvc double glazed french doors to rear garden; tv point