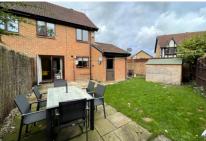

## 7 Shire Close, BAGSHOT, Surrey GU19 5RA

Jigsaw Estates present to the market this well presented semi detached property situated on the popular Connaught Park development in Bagshot. The property is located in a quiet cul-de-sac and offers easy access to local transport links including Bagshot train station and Junction 3 of the M3. Bagshot village itself offers a number of local amenities including a Waitrose, Co-op, and a number of Pubs and cafe's. Accommodation of the property comprises three bedrooms, living room, dining area and kitchen. Further benefits include a downstairs cloakroom, entrance porch and gas central heating. Outside to the rear there is a private garden with patio area and access to the single garage which has power and light. To the front there is driveway off street parking and an electric car charging port.

The services, systems and appliances mentioned have not been tested and cannot verify that they are in working order.

- THREE BEDROOMS
- DINING AREA
- CLOAKROOM
- GARAGE & DRIVEWAY
- CONNAUGHT PARK

- LIVING ROOM
- KITCHEN
- REAR GARDEN
- CUL-DE-SAC
- COUNCIL TAX BAND = E