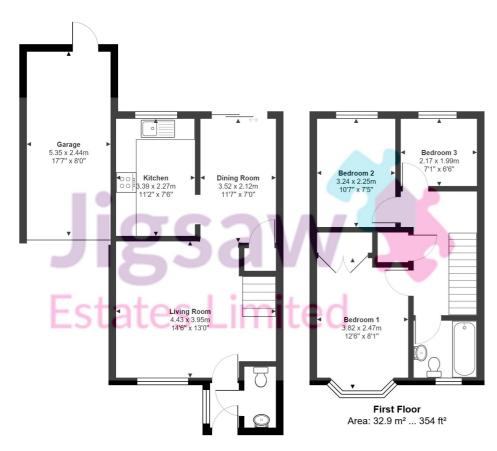

## Ground Floor Area: 48.3 m<sup>2</sup> ... 519 ft<sup>2</sup>

Total Area: 81.1 m<sup>2</sup> ... 873 ft<sup>2</sup>

This floor plan is provided for representation purposes only, whilst every attempt has been made to ensure their accuracy the measurements of windows, doors and rooms are approximate and should be used as such by prospective purchasers. No responsibility will be taken for any errors, omission or mis-statement.