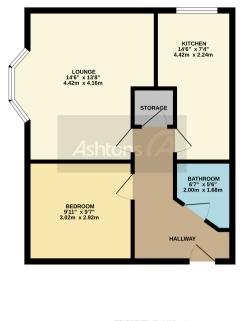

## 62 Ashfield Gardens, Warrington, Cheshire. WA4 1PQ. £90,000

First Floor | Bay Fronted Living Room | Separate Kitchen | Parking | Freshly Painted Throughout | Great Investment | No Chain |

GROUND FLOOR 482 sq.ft. (44.7 sq.m.) approx.

TOTAL FLOOR AREA: 482 sq.ft. (44.7 sq.m.) approx. While every attempt tab been radio to exame the accasusy of the foreging contained here, measurem of abox, indixex, nome and any other items are appreciated and no expression or the statement. This plan is to the datative propersion of the used as such they prospective purchaser. The sendors, systems and appliances shown have not been tested and no gives as to the opticality or expression or the sendors of the sendors