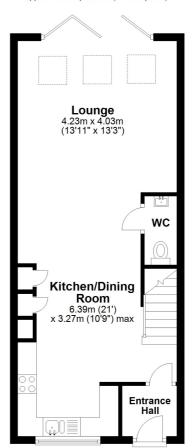

### Lounge

13' 11" x 13' 3" (4.24m x 4.04m)

### Kitchen/Dining Room

21' 0" x 10' 9" (6.40m x 3.28m)

W.C

### **Ground Floor**

Approx. 46.4 sq. metres (499.4 sq. feet)