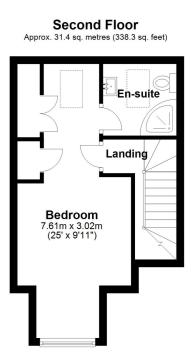

### Second Floor Landing

### **Master Bedroom**

25' 0" x 9' 11" (7.62m x 3.02m)

### **En-Suite**

Rear Garden

Off Road Parking

# First Floor Approx. 37.8 sq. metres (406.5 sq. feet) Bedroom 4.23m x 3.54m (13'11" x 11'7") Bathroom 2.82m x 2.06m 1.93" x 6'9") Landing Bedroom 4.22m x 2.22m (13'10" x 7'3")

Total area: approx. 115.6 sq. metres (1244.2 sq. feet)