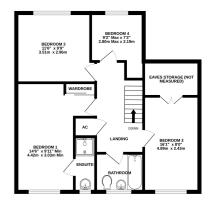

GROUND FLOOR 678 sq.ft. (63.0 sq.m.) approx

TOTAL FLOOR AREA: 1308 sq.ft. [121.5 sq.m.] approx. We have not specific to the second of the devise of the second of the devise costance there, measurement of door, whorkow, norms and any other terms are approximate and no responsibility is taken to ray wrom measurement. This plan is for this strates the purpose only and should be used is such by any prospective purchaser. The service, systems and applances shown have not been tested and no quantate as to the back with Metropic Co200 project.