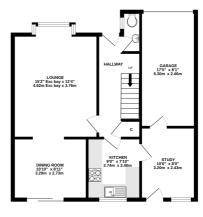

GROUND FLOOR 678 sq.ft. (63.0 sq.m.) approx

TOTAL FLOOR AREA: 1308 sq.ft. [121.5 sq.m.] approx. We have not specific to the second of the devise of the second of the devise costance there, measurement of door, whorkow, norms and any other terms are approximate and no responsibility is taken to ray wrom measurement. This plan is for this strates the purpose only and should be used is such by any prospective purchaser. The service, systems and applances shown have not been tested and no quantate as to the back with Metropic Co200 project.