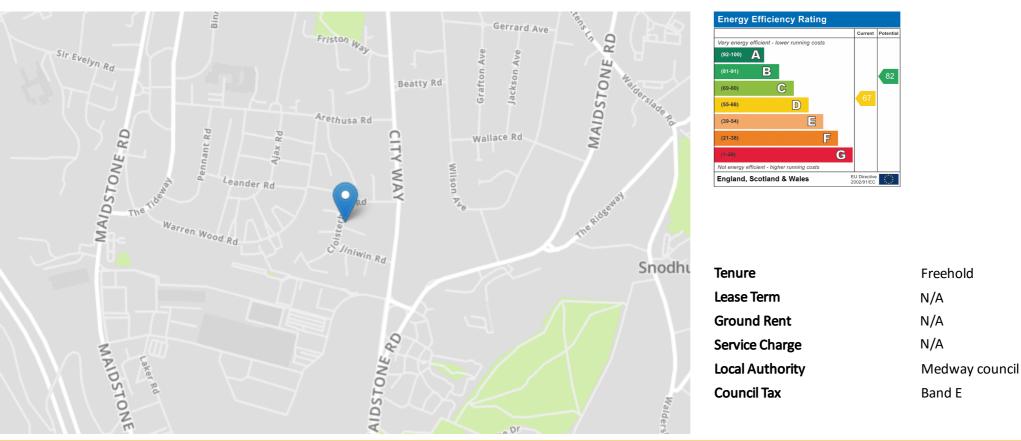

in the area including Rochester Grammar for girls and Sir Joseph Williamson Mathematical for boys, along with further secondary and Primary schools near by.



GROUND FLOOR 678 sq.ft. (63.0 sq.m.) approx





TOTAL FLOOR AREA: 1308 sq.ft. [121.5 sq.m.] approx. We have not specific to the second of the devise of the second of the devise costance there, measurement of door, whorkow, norms and any other terms are approximate and no responsibility is taken to ray wrom measurement. This plan is for this strates the purpose only and should be used is such by any prospective purchaser. The service, systems and applances shown have not been tested and no quantate as to the back with Metropic Co200 project.

















#### **Property Location**

## Cloisterham Road, Rochester, Kent, ME1 2BW



## **Greyfox Walderslade**

Unit 2, Thetford House Walderslade Village Centre Walderslade Road Chatham Kent ME5 9LR Tel: 01634 672227 Email: walderslade@greyfox.co.uk

#### **Greyfox Rainham**

67C High Street Rainham Kent ME8 7HS

Tel: 01634 377737 Email: rainham@greyfox.co.uk

#### Agent Notes

These particulars are prepared as a general guide to a broad description of the property and should not be relied upon as a statement or representation of fact and do not constitute part of an offer or contract. The seller does not make or give nor do our employees or Greyfox have authority to make or give any representation or warranty to the property. We have not carried out a structural survey and the services, appliances and specific fittings have not been tested. All photographs, measuremen