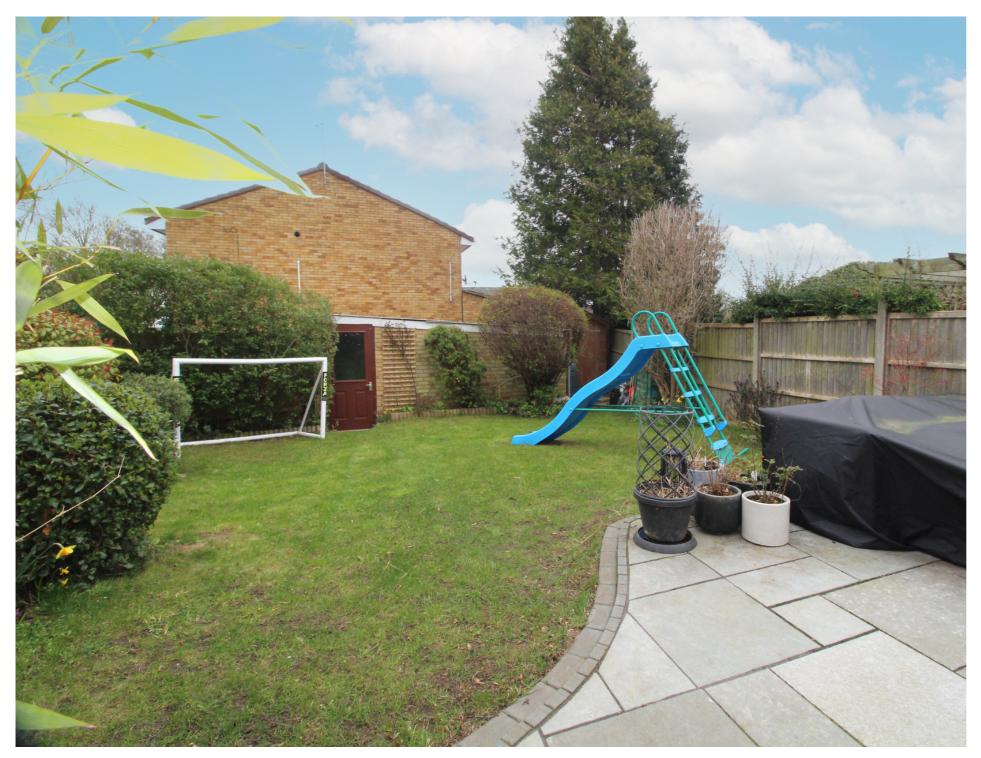

To the first floor there are three generous bedrooms and a family bathroom.

To the outside there is a newly fitted patio area and access to a detached garage and driveway. The garden has been well maintained and is of a good size due to the properties corner position.