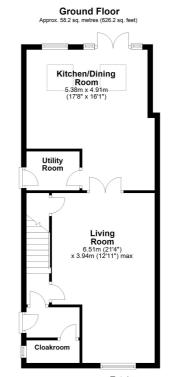

## **Property Description**

An extended and very well presented family home situated within the ever popular SG4 9.. postcode. There is a stunning open plan kitchen/dining room overlooking the enclosed rear garden with velux windows and a separate utility room. The main living room has been extended to provide a generous family space along with a downstairs cloakroom.

To the first floor there are three generous bedrooms and a family bathroom.

To the outside there is a newly fitted patio area and access to a detached garage and driveway. The garden has been well maintained and is of a good size due to the properties corner position.

£600,000 Freehold

Total area: approx. 93.5 sq. metres (1006.9 sq. feet)

All measurements shown are approximate and for guidance only. Garages and workshops are not included in any gross floor areas unless integral to the multiple included.