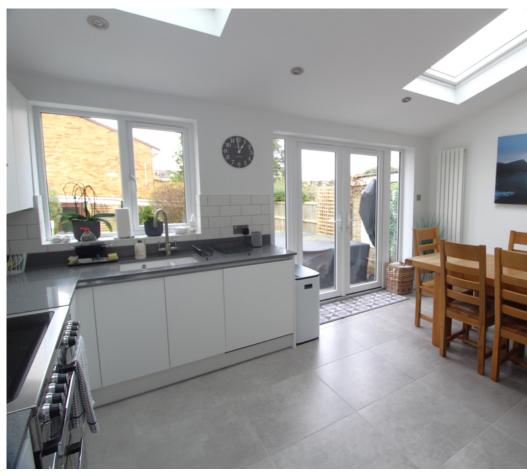

## **Property Description**

An extended and very well presented family home situated within the ever popular SG4 9.. postcode. There is a stunning open plan kitchen/dining room overlooking the enclosed rear garden with velux windows and a separate utility room. The main living room has been extended to provide a generous family space along with a downstairs cloakroom.

- Three Bedroom Detached
- SG4 9.. Postcode
- Open Plan Kitchen/Dining Room Overlooking the Rear Garden
- Separate Utility
- Cloakroom
- Off Road Parking
- Garage
- Excellent School Catchment

EPC Rating: D