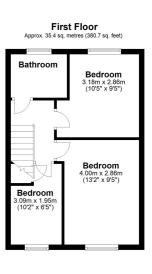

To the first floor there are three generous bedrooms and a family bathroom.

To the outside there is a newly fitted patio area and access to a detached garage and driveway. The garden has been well maintained and is of a good size due to the properties corner position.

£600,000 Freehold

Total area: approx. 93.5 sq. metres (1006.9 sq. feet)

All measurements shown are approximate and for guidance only. Garages and workshops are not included in any gross floor areas unless integral to the multiple included.