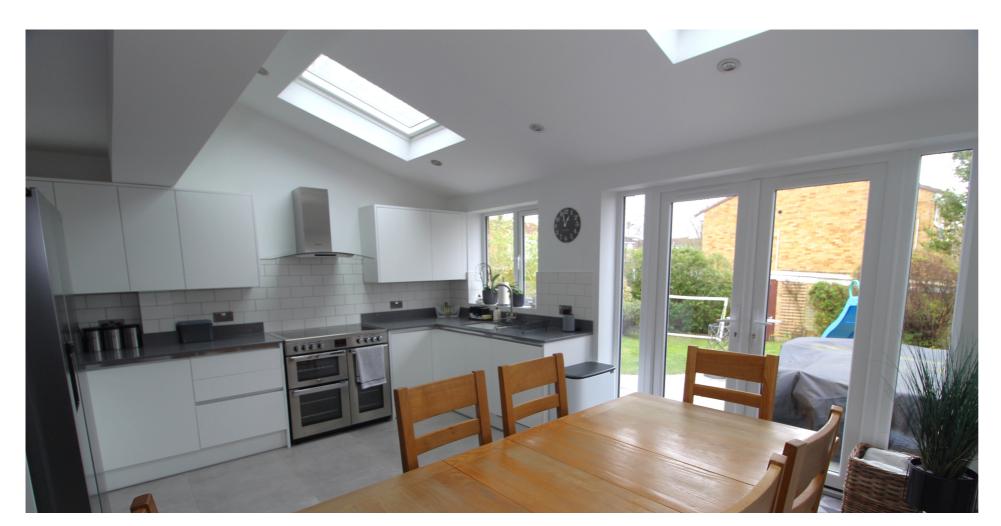

## **Property Description**

An extended and very well presented family home situated within the ever popular SG4 9.. postcode. There is a stunning open plan kitchen/dining room overlooking the enclosed rear garden with velux windows and a separate utility room. The main living room has been extended to provide a generous family space along with a downstairs cloakroom.

- Three Bedroom Detached
- SG4 9.. Postcode
- Open Plan Kitchen/Dining Room Overlooking the Rear Garden
- Separate Utility
- Cloakroom
- Off Road Parking
- Garage
- Excellent School Catchment

EPC Rating: D