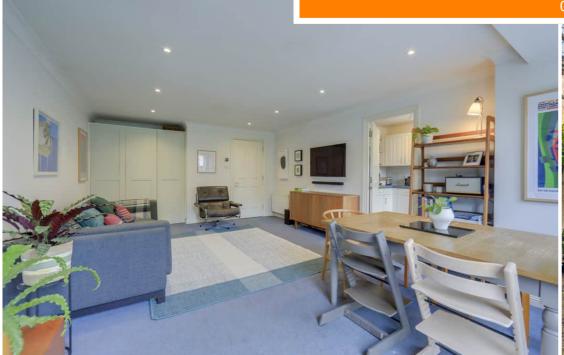

# Read all about it...

This fantastic two-bedroom flat is situated on Stainton Road, a quiet residential street on the boarders of Hither Green and Catford.

Set on the ground floor, the property features a modern kitchen and bright and spacious lounge to the rear and located off of the hallway is a three-piece bathroom, two storage cupboards- providing ample storage space, and two bedrooms with the primary bedroom featuring a large built-in wardrobe. The property also benefits from direct access to the communal garden

## Living Room

23' 2" x 13' 0" (7.06m x 3.96m) Spotlights, rear facing double glazed window, radiator, fitted carpet, doors to communal garden