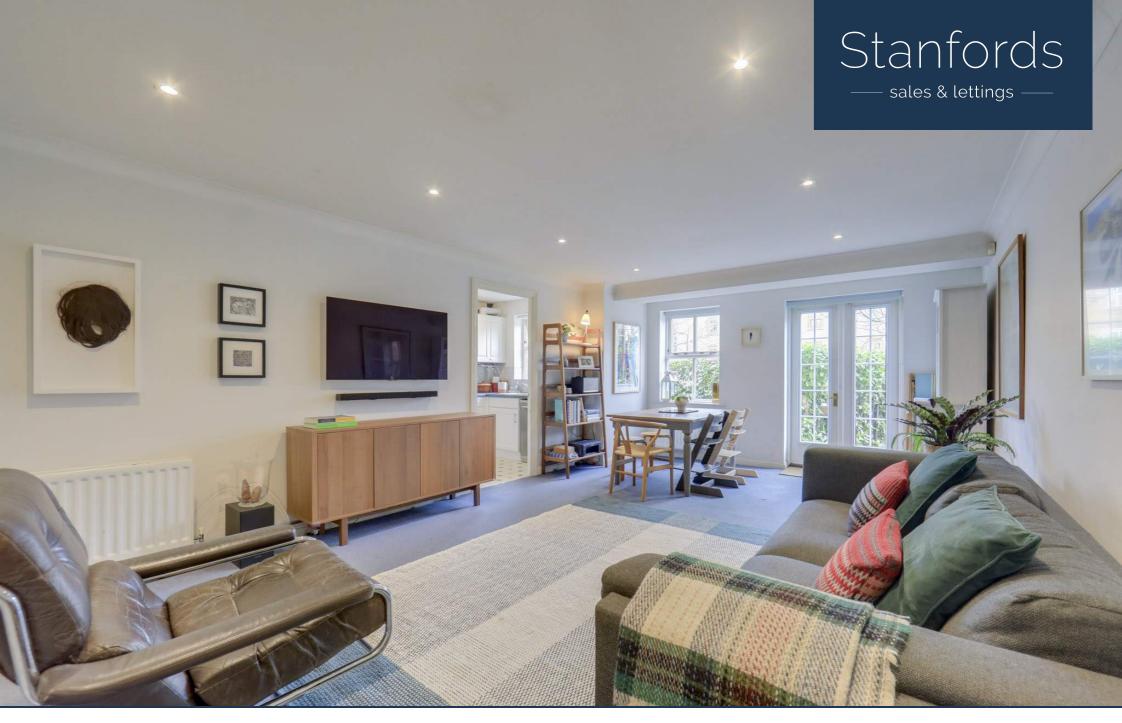

# Read all about it...

This fantastic two-bedroom flat is situated on Stainton Road, a quiet residential street on the boarders of Hither Green and Catford.

Set on the ground floor, the property features a modern kitchen and bright and spacious lounge to the rear and located off of the hallway is a three-piece bathroom, two storage cupboards- providing ample storage space, and two bedrooms with the primary bedroom featuring a large built-in wardrobe. The property also benefits from direct access to the communal garden

## Living Room

23' 2" x 13' 0" (7.06m x 3.96m) Spotlights, rear facing double glazed window, radiator, fitted carpet, doors to communal garden

## Kitchen

## 10' 0" x 6' 4" (3.05m x 1.93m)

Spotlights, rear facing double glazed windows, matching wall and base units, stainless steel sink with drainer and single mixer tap, tile splashback, integrated oven with gas hob, tile flooring