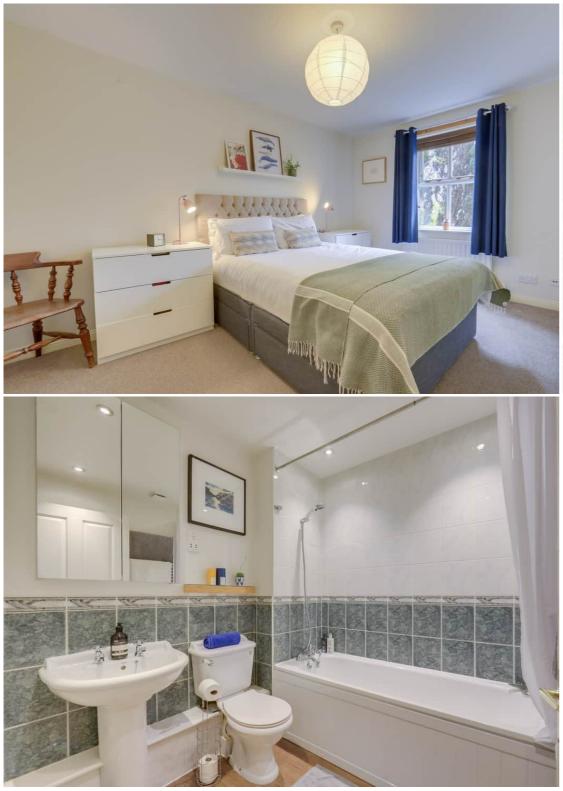

#### Bedroom

13' 10" x 8' 6" (4.22m x 2.59m) Pendant light, front facing double glazed window, radiator, fitted wardrobe, fitted carpet

## Bathroom

6' 10" x 6' 4" (2.08m x 1.93m) Spotlights, freestanding wash basin, panel enclosed bath/shower, W/C, wood flooring

**Ground Floor** 

Total Area: 64.5 m<sup>2</sup> ... 694 ft<sup>2</sup>

Drawn for Stanfords Sales & Lettings This floorplan is for illustrative purposes only. Whilst every effort has been made to ensure the accuracy of the plan, the dimensions and total area are approximated only and should not be relied upon.