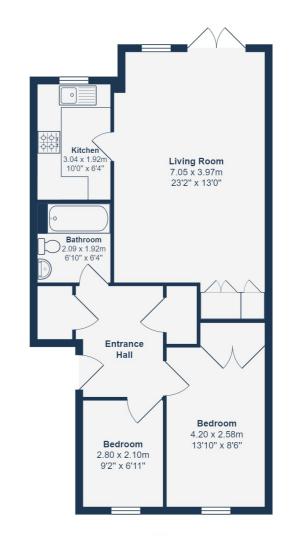

## **GROUND FLOOR**

## **Entrance Hall**

Pendant light, radiator, storage cupboards, fitted carpet

## **Bedroom**

9' 2" x 6' 11" (2.79m x 2.11m) Pendant light, front facing double glazed window, radiator, fitted carpet

#### Bedroom

13' 10" x 8' 6" (4.22m x 2.59m) Pendant light, front facing double glazed window, radiator, fitted wardrobe, fitted carpet

## Living Room

23' 2" x 13' 0" (7.06m x 3.96m) Spotlights, rear facing double glazed window, radiator, fitted carpet, doors to communal garden

## Kitchen

## 10' 0" x 6' 4" (3.05m x 1.93m)

Spotlights, rear facing double glazed windows, matching wall and base units, stainless steel sink with drainer and single mixer tap, tile splashback, integrated oven with gas hob, tile flooring

## Bathroom

6' 10" x 6' 4" (2.08m x 1.93m) Spotlights, freestanding wash basin, panel enclosed bath/shower, W/C, wood flooring

**Ground Floor** 

Total Area: 64.5 m<sup>2</sup> ... 694 ft<sup>2</sup>

Drawn for Stanfords Sales & Lettings This floorplan is for illustrative purposes only. Whilst every effort has been made to ensure the accuracy of the plan, the dimensions and total area are approximated only and should not be relied upon.