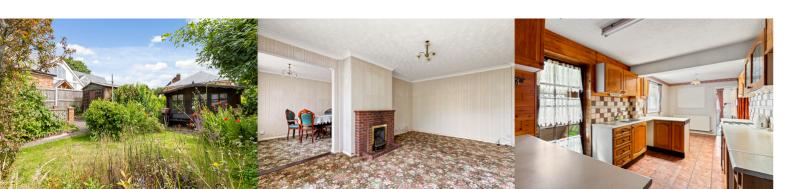

#### Lounge

17' 0" x 10' 9" (5.18m x 3.28m) A large lounge with carpeted floor, radiator and double glazed window

## Kitchen/Breakfast Room

19' 4" x 9' 0" (5.89m x 2.74m) With a mix of wall and base units, roll edge work surfaces, oven and grill, 4 ring gas hob with extractor overhead, tiled splash back, tiled floor, double glazed window

#### Garden

A large rear garden mostly laid to lawn with fenced boarders