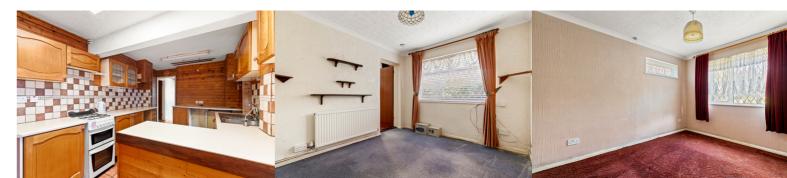

## Kitchen/Breakfast Room

19' 4" x 9' 0" (5.89m x 2.74m) With a mix of wall and base units, roll edge work surfaces, oven and grill, 4 ring gas hob with extractor overhead, tiled splash back, tiled floor, double glazed window