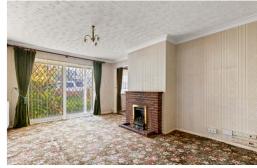

#### Lounge

17' 0" x 10' 9" (5.18m x 3.28m) A large lounge with carpeted floor, radiator and double glazed window