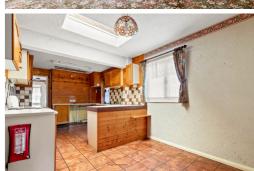

## Kitchen/Breakfast Room

19' 4" x 9' 0" (5.89m x 2.74m) With a mix of wall and base units, roll edge work surfaces, oven and grill, 4 ring gas hob with extractor overhead, tiled splash back, tiled floor, double glazed window