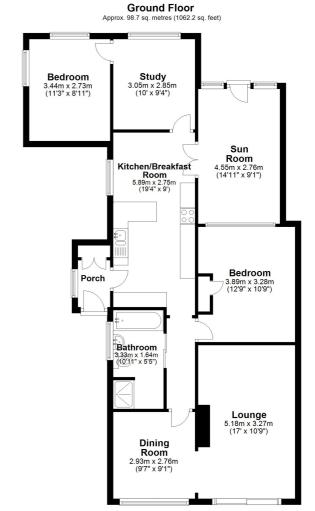

#### Lounge

17' 0" x 10' 9" (5.18m x 3.28m) A large lounge with carpeted floor, radiator and double glazed window

#### **Dining Room**

9' 7" x 9' 1" (2.92m x 2.77m) A separate dining room with carpeted floor, double glazed window and radiator

## Kitchen/Breakfast Room

19' 4" x 9' 0" (5.89m x 2.74m) With a mix of wall and base units, roll edge work surfaces, oven and grill, 4 ring gas hob with extractor overhead, tiled splash back, tiled floor, double glazed window

## Study

10' 0" x 9' 4" (3.05m x 2.84m) A separate study space with double glazed window and radiator

#### **Sun Room**

14' 11" x 9' 1" (4.55m x 2.77m) A large sun room with carpeted floor double glazed window and patio door leading to rear garden

#### **Bedroom**

11' 3" x 8' 11" (3.43m x 2.72m) A good sized bedroom with carpeted floor, radiator and double glazed window

#### **Bedroom**

12' 9" x 10' 9" (3.89m x 3.28m) A good sized bedroom with radiator, carpeted floor and double glazed window

#### **Bathroom**

10' 11" x 5' 5" (3.33m x 1.65m) A three piece family bathroom suite comprising of a low level W.C, wash hand basin, panelled bath, shower cubicle, tiled splash back, double glazed window

#### Garden

A large rear garden mostly laid to lawn with fenced boarders

### **Driveway**

Off road parking with potential to extend across to take multiple vehicles.

Whilst every attempt has been made to ensure the accuracy of the floor plan contained here, measurements of doors, windows, rooms and any other items are approximate and in