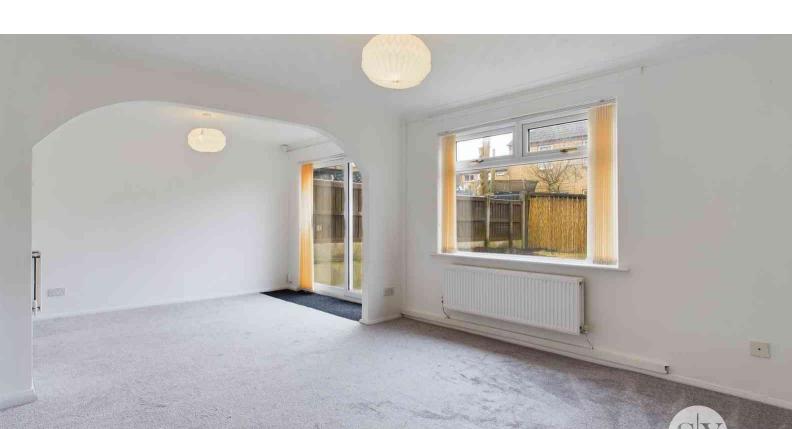

Upon entering this well appointed property, you are greeted by an entrance hallway which leads to the light filled lounge diner with patio doors leading to the rear garden perfect for indoor outdoor entertaining. The modern kitchen provides ample storage in the kitchen in the form of base and eye level units with contrasting work surfaces which compliment the space perfectly. Completing the ground floor is a two piece wc in white. On the first floor, leading from the landing which provides access to the loft, is the master bedroom, bedroom two which is also a comfortable double, and a third good sized single bedroom. Completing the accommodation internally is the fully tiled, three piece bathroom in a neutral colour palette.

# Lounge/Diner

12' 03" x 21' 07" (3.73m x 6.58m) Carpet flooring, ceiling coving, uPVC double glazed patio doors, panel radiator x 2, TV point, phone point.