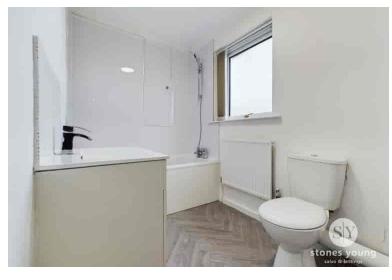

#### **Bathroom**

9' 06" x 5' 05" (2.90m x 1.65m) Three piece in white with mains fed mixer shower over bath, vanity unit housing sink, panel splash backs, ceiling coving, lino flooring, uPVC double glazed frosted window, panel radiator.