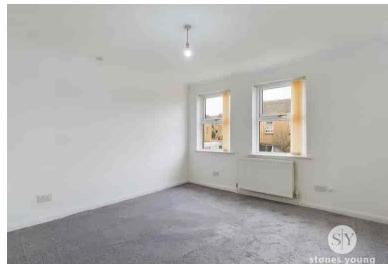

Upon entering this well appointed property, you are greeted by an entrance hallway which leads to the light filled lounge diner with patio doors leading to the rear garden perfect for indoor outdoor entertaining. The modern kitchen provides ample storage in the kitchen in the form of base and eye level units with contrasting work surfaces which compliment the space perfectly. Completing the ground floor is a two piece wc in white. On the first floor, leading from the landing which provides access to the loft, is the master bedroom, bedroom two which is also a comfortable double, and a third good sized single bedroom. Completing the accommodation internally is the fully tiled, three piece bathroom in a neutral colour palette.

#### Bedroom One

 $11' 07" \times 12' 08" (3.53m \times 3.86m)$  Double with carpet flooring, ceiling coving, uPVC double glazed window, panel radiator.

#### **Bedroom Two**

9' 08" x 12' 07" (2.95m x 3.84m) Double with carpet flooring, ceiling coving, uPVC double glazed window, panel radiator.

### **Bedroom Three**

6' 10" x 8' 08" (2.08m x 2.64m) Single with carpet flooring, ceiling coving, uPVC double glazed window, panel radiator.