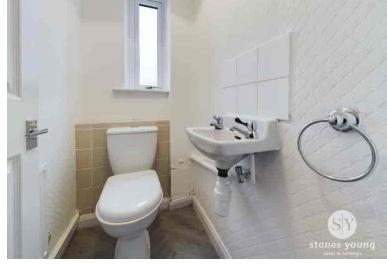

#### WC

Two piece in white, lino flooring, ceiling coving, uPVC double glazed frosted window.