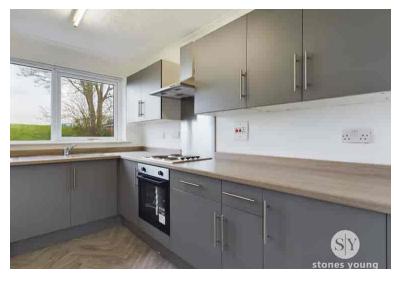

Upon entering this well appointed property, you are greeted by an entrance hallway which leads to the light filled lounge diner with patio doors leading to the rear garden perfect for indoor outdoor entertaining. The modern kitchen provides ample storage in the kitchen in the form of base and eye level units with contrasting work surfaces which compliment the space perfectly. Completing the ground floor is a two piece wc in white. On the first floor, leading from the landing which provides access to the loft, is the master bedroom, bedroom two which is also a comfortable double, and a third good sized single bedroom. Completing the accommodation internally is the fully tiled, three piece bathroom in a neutral colour palette.

#### Kitchen

7' 09" x 10' 04" (2.36m x 3.15m) Range of fitted wall and base units with contrasting work surfaces and upstands, stainless steel sink and drainer. Integral electric oven, hob and extractor, space for fridge freezer, plumbed for washing machine, lino flooring, ceiling coving, uPVC double glazed window.