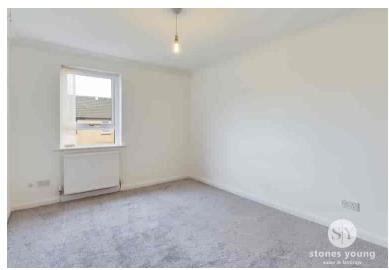

#### Bedroom One

 $11' 07" \times 12' 08" (3.53m \times 3.86m)$  Double with carpet flooring, ceiling coving, uPVC double glazed window, panel radiator.

#### **Bedroom Two**

9' 08" x 12' 07" (2.95m x 3.84m) Double with carpet flooring, ceiling coving, uPVC double glazed window, panel radiator.

### **Bedroom Three**

6' 10" x 8' 08" (2.08m x 2.64m) Single with carpet flooring, ceiling coving, uPVC double glazed window, panel radiator.