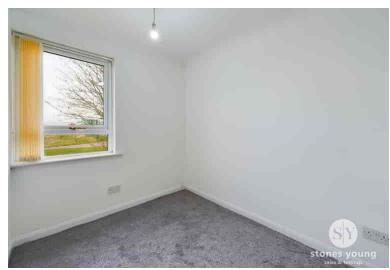

#### Bedroom One

 $11' 07" \times 12' 08" (3.53m \times 3.86m)$  Double with carpet flooring, ceiling coving, uPVC double glazed window, panel radiator.

#### **Bedroom Two**

9' 08" x 12' 07" (2.95m x 3.84m) Double with carpet flooring, ceiling coving, uPVC double glazed window, panel radiator.

### **Bedroom Three**

6' 10" x 8' 08" (2.08m x 2.64m) Single with carpet flooring, ceiling coving, uPVC double glazed window, panel radiator.