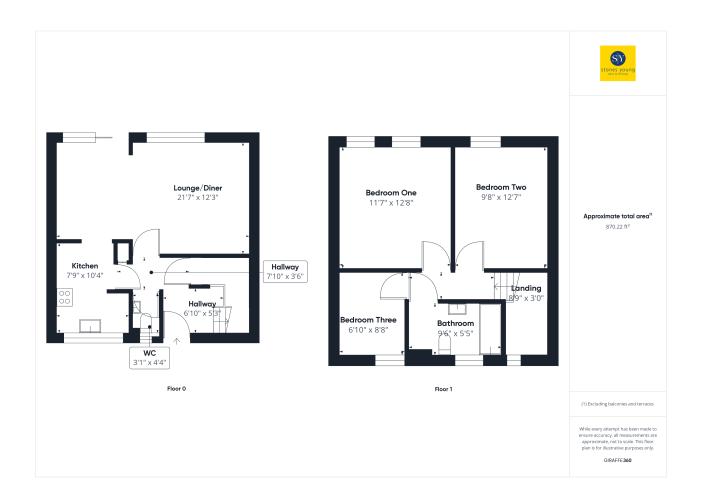

# FLOORPLAN & EPC

These particulars are intended to give a fair and reliable description of the property but no responsibility for any inaccuracy or error can be accepted and do not constitute an offer or contract. We have not tested any services or appliances (including central heating if fitted) referred to in these particulars and the purchasers are advised to satisfy themselves as to the working order and condition. If a property is unoccupied at any time there may be reconnection charges for any switched off/disconnected or drained services or appliances. All measurements are approximate.

# **Hallway**

Carpet and mat flooring, stairs to first floor, uPVC double glazed door and window, under stair storage, ceiling coving, panel radiator.

# Lounge/Diner

12' 03" x 21' 07" (3.73m x 6.58m) Carpet flooring, ceiling coving, uPVC double glazed patio doors, panel radiator x 2, TV point, phone point.

#### Kitchen

7' 09" x 10' 04" (2.36m x 3.15m) Range of fitted wall and base units with contrasting work surfaces and upstands, stainless steel sink and drainer. Integral electric oven, hob and extractor, space for fridge freezer, plumbed for washing machine, lino flooring, ceiling coving, uPVC double glazed window.

#### WC

Two piece in white, lino flooring, ceiling coving, uPVC double glazed frosted window.

#### Bedroom One

 $11' 07" \times 12' 08" (3.53m \times 3.86m)$  Double with carpet flooring, ceiling coving, uPVC double glazed window, panel radiator.

#### **Bedroom Two**

9' 08" x 12' 07" (2.95m x 3.84m) Double with carpet flooring, ceiling coving, uPVC double glazed window, panel radiator.

### **Bedroom Three**

6' 10" x 8' 08" (2.08m x 2.64m) Single with carpet flooring, ceiling coving, uPVC double glazed window, panel radiator.

#### **Bathroom**

9' 06" x 5' 05" (2.90m x 1.65m) Three piece in white with mains fed mixer shower over bath, vanity unit housing sink, panel splash backs, ceiling coving, lino flooring, uPVC double glazed frosted window, panel radiator.