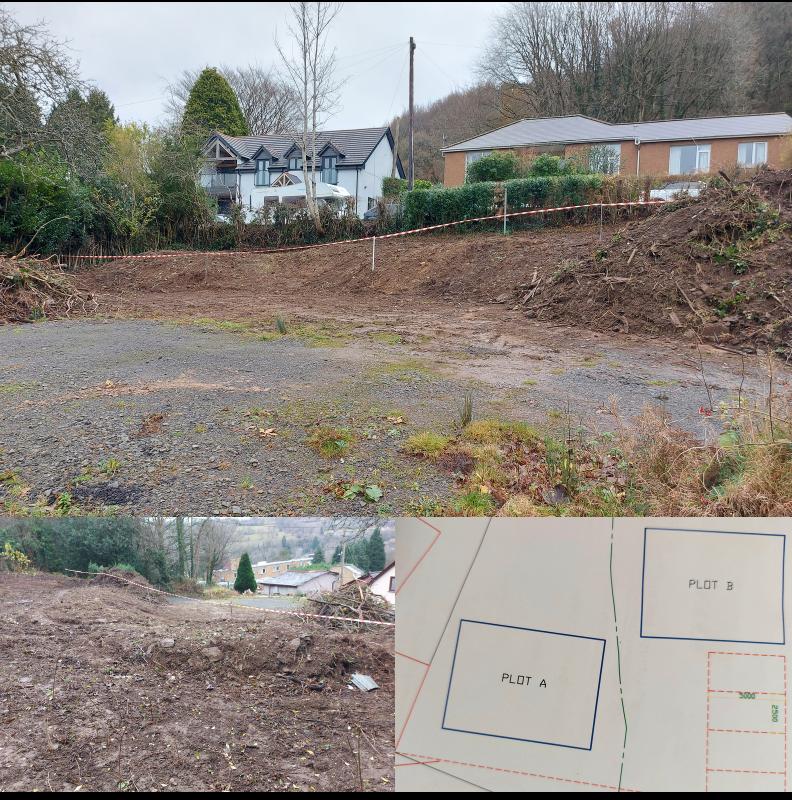

### PROPERTY DESCRIPTION

Land with outline planning consent for two detached dwellings. (Plots can be sold as one unit or sub divided into two individual transactions)

The plot is situated in a desirable location in Newbridge, close to shops, local amenities and major road and rail links.

## FEATURES

- OUTLINE PLANING FOR TWO DETACHED
  DWELLINGS
- CAN BE PURCHASED AS ONE INDIVIDUAL PLOT
- POPULAR LOCATION
- CLOSE PROXIMITY TO MAJOR ROAD AND RAIL LINKS