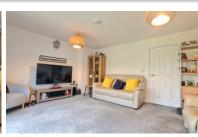

#### LOUNGE

17' 2"  $\times$  13' 4" (5.23m  $\times$  4.06m) (Approx) UPVC windows to rear, patio doors to garden and radiator.