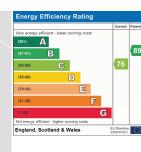

# 11 Caultons Road, Deeping St Nicholas

£300,000

\*\*\* MODERN THREE BEDROOM DETACHED HOME WITH OPEN VIEWS TO REAR \*\*\* This recently built modern home benefits from cloakroom, kitchen / diner and lounge to the ground floor, with main bedroom with ensuite, two further bedrooms and a family bathroom to the first floor. Outside there is a generous driveway with garage and a rear garden with open views over countryside. EPC Energy rating C Council Tax Band D.