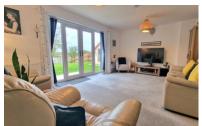

#### LOUNGE

17' 2"  $\times$  13' 4" (5.23m  $\times$  4.06m) (Approx) UPVC windows to rear, patio doors to garden and radiator.