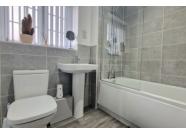

#### **BATHROOM**

Fitted with a three piece suite comprising panelled bath with shower over, pedestal wash hand basin and low level WC. Heated towel rail. UPVC double glazed window to the front.