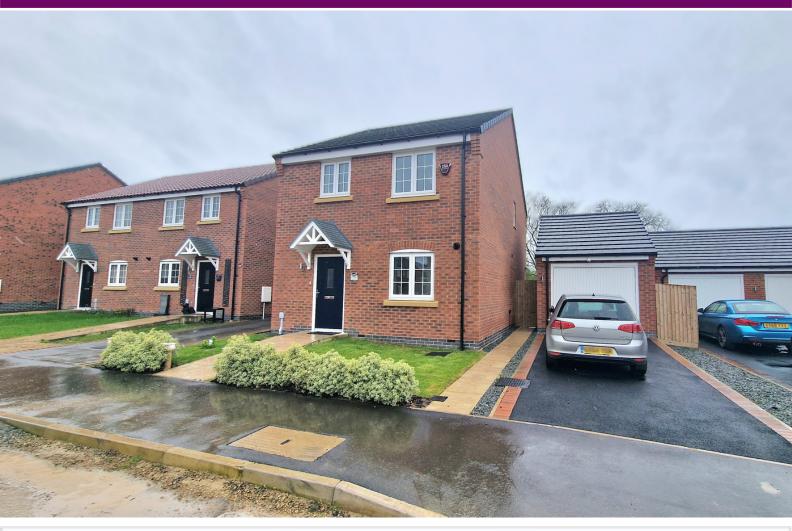

# 11 Caultons Road, Deeping St Nicholas

£300,000

\*\*\* MODERN THREE BEDROOM DETACHED HOME WITH OPEN VIEWS TO REAR \*\*\* This recently built modern home benefits from cloakroom, kitchen / diner and lounge to the ground floor, with main bedroom with ensuite, two further bedrooms and a family bathroom to the first floor. Outside there is a generous driveway with garage and a rear garden with open views over countryside. EPC Energy rating C Council Tax Band D.

# **OUTSIDE**

To the front, a driveway leads to the garage.

To the rear, the garden is laid to lawn and enclosed by timber fencing. Patio.