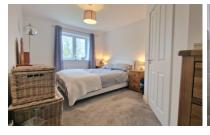

#### MAIN BEDROOM

 $4.97m\ max\ x\ 2.98m\ (16'\ 4''\ x\ 9'\ 9'')\ (approx)\ UPVC\ double\ glazed$  window to the rear. Radiator.