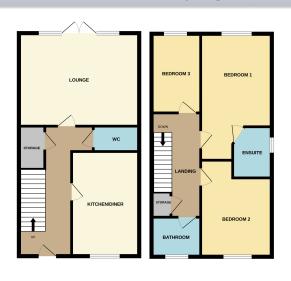

# **ENTRANCE HALL**

Large hallway with stairs to first floor accommodation, radiator.

#### **CLOAKROOM**

Fitted with a two piece suite comprising pedestal wash hand basin and low level WC. Radiator.

# KITCHEN / DINER

4.18m  $\times$  2.94m (13' 9"  $\times$  9' 8") (approx) Fitted with a range of eye level and base units with worktop over. One and a half bowl sink and drainer. Double electric oven and hob with extractor fan over. Integrated fridge / freezer. Space and plumbing for washing machine. Boiler cupboard, radiator. UPVC double glazed window to the front.

#### LOUNGE

17' 2"  $\times$  13' 4" (5.23m  $\times$  4.06m) (Approx) UPVC windows to rear, patio doors to garden and radiator.

#### **LANDING**

Airing cupboard. Loft with ladder.

#### MAIN BEDROOM

 $4.97m\ max\ x\ 2.98m\ (16'\ 4''\ x\ 9'\ 9'')\ (approx)\ UPVC\ double\ glazed$  window to the rear. Radiator.

#### **ENSUITE**

Fitted with a three piece suite comprising shower cubicle, wash hand basin and WC. Radiator, heated towel rail. UPVC double glazed window to the side.

#### **BEDROOM TWO**

 $4.21m \times 2.96m (13' 10" \times 9' 9") (approx) UPVC double glazed window to the front. Radiator. Alcove.$ 

# **BEDROOM THREE**

 $3.46m \times 2.13m (11' 4" \times 7' 0")$  (approx) UPVC double glazed window to the rear. Radiator.

#### **BATHROOM**

Fitted with a three piece suite comprising panelled bath with shower over, pedestal wash hand basin and low level WC. Heated towel rail. UPVC double glazed window to the front.

# **AGENT NOTE:**

The floor plan is for illustrative purposes only. Fixtures and fittings do not represent the current state of the property. Not to scale and is meant as a guide only.