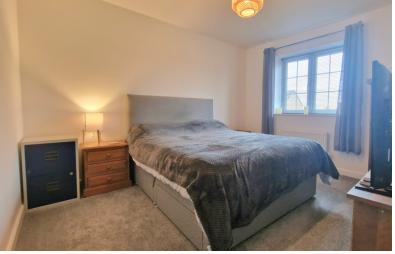

#### MAIN BEDROOM

 $4.97m\ max\ x\ 2.98m\ (16'\ 4''\ x\ 9'\ 9'')\ (approx)\ UPVC\ double\ glazed$  window to the rear. Radiator.