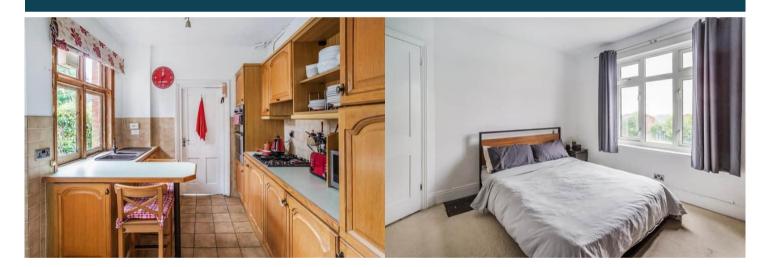

The interior of this beautifully presented property comprises a bay fronted reception room, rear dining room, fitted kitchen, utility room and WC on the ground floor. The first floor consists of two bedrooms, a useful storage room (which could easily be converted into a walk-in wardrobe to the master bedroom or home office) and the family bathroom. The second floor contains two further bedrooms with an en suite shower room to the front bedroom. The exterior boasts an enclosed rear garden with lawn and patio seating areas, perfect for enjoying the summer months.