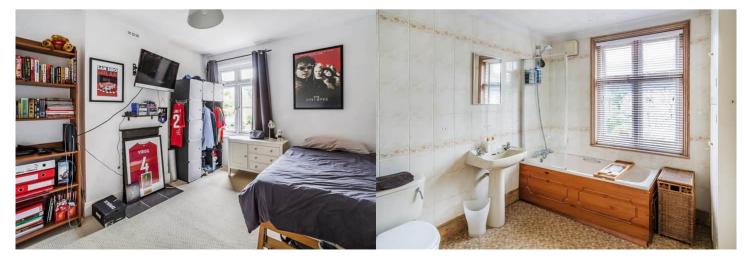

The interior of this beautifully presented property comprises a bay fronted reception room, rear dining room, fitted kitchen, utility room and WC on the ground floor. The first floor consists of two bedrooms, a useful storage room (which could easily be converted into a walk-in wardrobe to the master bedroom or home office) and the family bathroom. The second floor contains two further bedrooms with an en suite shower room to the front bedroom. The exterior boasts an enclosed rear garden with lawn and patio seating areas, perfect for enjoying the summer months.