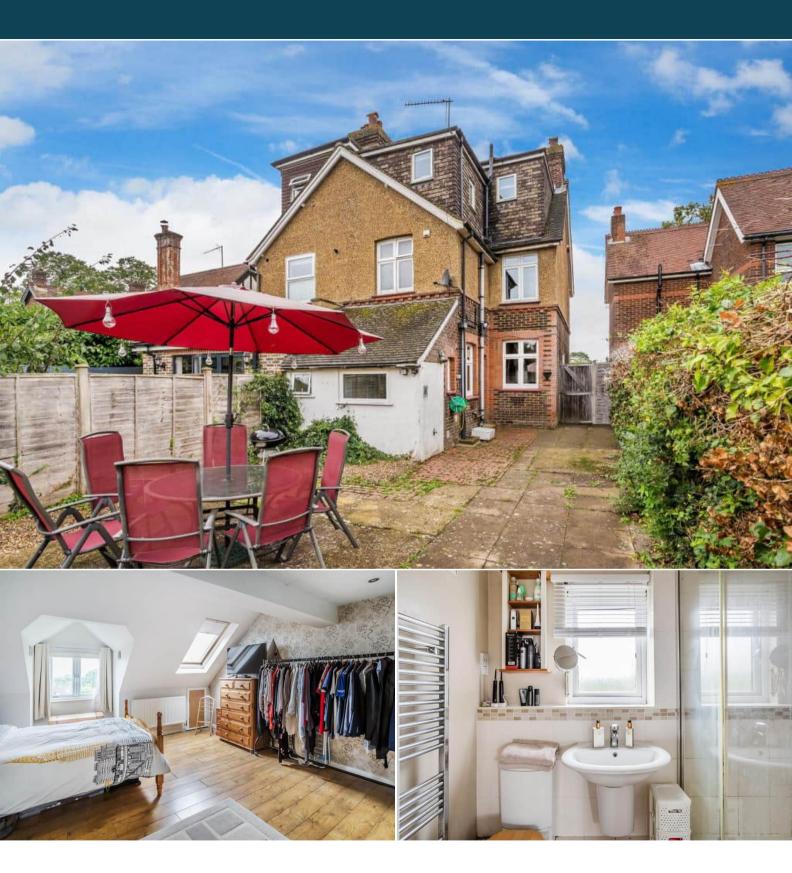

## Nunappleton Way Oxted

Bettermove are pleased to present this charming four bedroom semi-detached house in Hurst Green, available with no forward chain.

The property benefits from off road parking with a single garage to the rear, access and egress via The Hawthorns cul-de-sac and free parking at the front of the property. The council tax band is E.

The interior of this beautifully presented property comprises a bay fronted reception room, rear dining room, fitted kitchen, utility room and WC on the ground floor. The first floor consists of two bedrooms, a useful storage room (which could easily be converted into a walk-in wardrobe to the master bedroom or home office) and the family bathroom. The second floor contains two further bedrooms with an en suite shower room to the front bedroom. The exterior boasts an enclosed rear garden with lawn and patio seating areas, perfect for enjoying the summer months.

Located in the sought after Hurst Green area, the property is close to a wide range of amenities including supermarkets, shops, restaurants and pubs. Transport connections are available from the M25, A22, Hurst Green and Oxted rail stations.