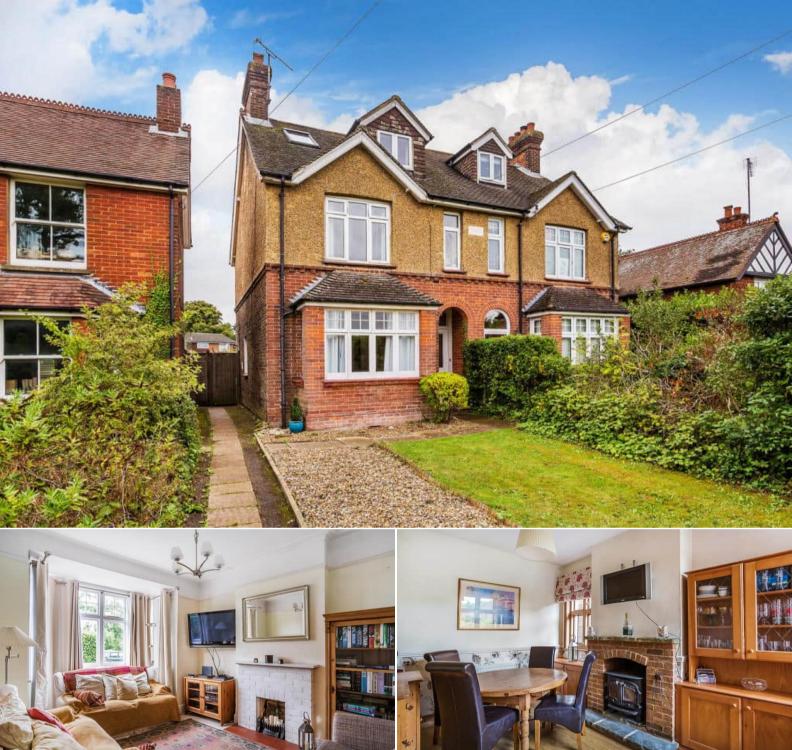

## Nunappleton Way Oxted

Bettermove are pleased to present this charming four bedroom semi-detached house in Hurst Green, available with no forward chain.

The property benefits from off road parking with a single garage to the rear, access and egress via The Hawthorns cul-de-sac and free parking at the front of the property. The council tax band is E.

The interior of this beautifully presented property comprises a bay fronted reception room, rear dining room, fitted kitchen, utility room and WC on the ground floor. The first floor consists of two bedrooms, a useful storage room (which could easily be converted into a walk-in wardrobe to the master bedroom or home office) and the family bathroom. The second floor contains two further bedrooms with an en suite shower room to the front bedroom. The exterior boasts an enclosed rear garden with lawn and patio seating areas, perfect for enjoying the summer months.

Located in the sought after Hurst Green area, the property is close to a wide range of amenities including supermarkets, shops, restaurants and pubs. Transport connections are available from the M25, A22, Hurst Green and Oxted rail stations.