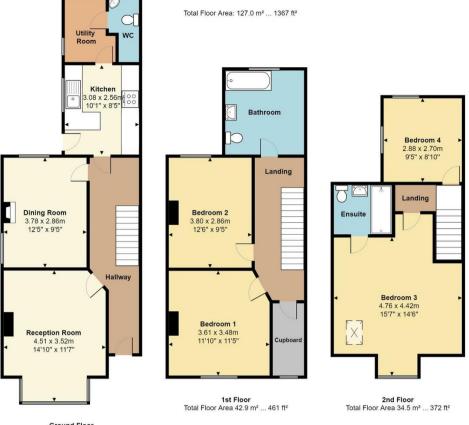

## Nunappleton Way, Oxted, RH8

Ground Floor Total Floor Area 50.1 m<sup>2</sup> ... 539 ft<sup>2</sup>

> Measurements are approximate, not to scale and for illustrative purposes only. www.essentialpropertymarketing.com