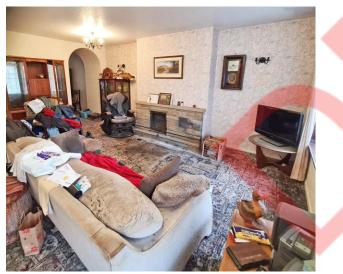

#### Lounge:

17'8 x 14' (5.38m x 4.27m) Double glazed window to the front. Fireplace housing gas fire, radiator, two ceiling lights. External door.

### **Dining Room:**

14'6 x 9' (4.42m x 2.74m) Double glazed patio doors leading to the rear garden, radiator, ceiling light.