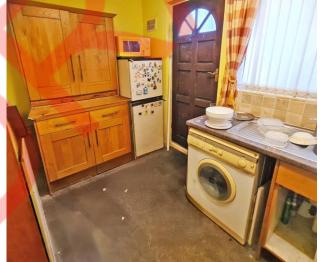

#### Kitchen:

11'9 x 8' (3.58m x 2.44m) Range of wall and base units with complementary work surfaces. Stainless steel sink, plumbing for washing machine. Cooker point. External side door, double glazed window.