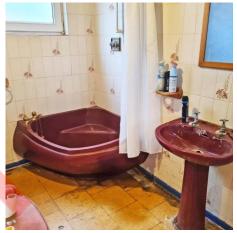

#### Bathroom:

Three piece burgundy bath suite comprising bath, wc and wash hand basin. Double glazed window.