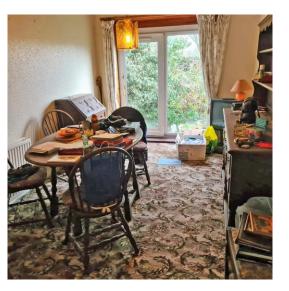

### **Dining Room:**

14'6 x 9' (4.42m x 2.74m) Double glazed patio doors leading to the rear garden, radiator, ceiling light.