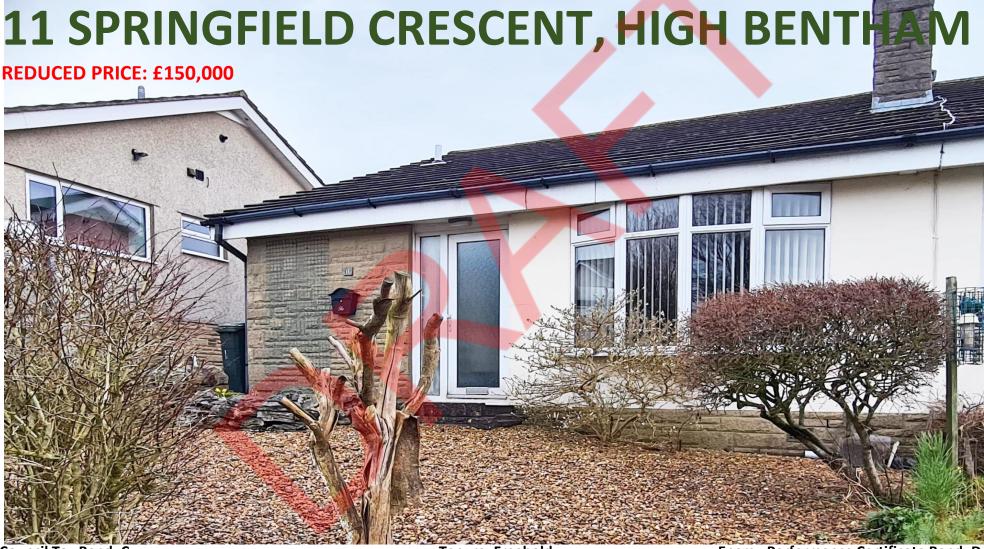

## 1 Springfield Crescent, High Bentham, Nr Lancaster, LA2 7BD

Semi-detached two bedroom true bungalow in need of complete refurbishment. The property is located in a quiet close overlooking a pleasant 'green'. Briefly comprising: Entrance hallway, lounge opening into a dining room, separate kitchen, two bedrooms and house bathroom. Outside is a single garage, off street parking, gardens to the front and rear. IN NEED OF COMPLETE REFURBISHMENT AND OFFERED WITH NO CHAIN DELAY.

### Front:

Small garden with low stone walled boundary. Unrestricted street parking.

#### Side:

Shared driveway and single garage.