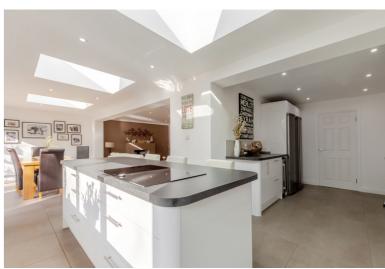

The house features a huge open plan kitchen/dining room/lounge with bifold doors overlooking the patio and rear garden. Further accommodation to the ground floor comprises an additional reception room, study, utility room and cloakroom.