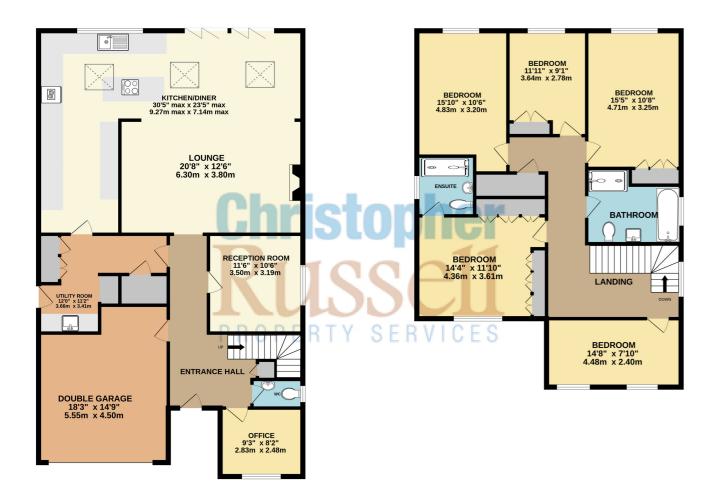

The house features a huge open plan kitchen/dining room/lounge with bifold doors overlooking the patio and rear garden. Further accommodation to the ground floor comprises an additional reception room, study, utility room and cloakroom.

To the first floor are five double bedrooms with an ensuite shower room to the master bedroom and a family bathroom with contemporary walk-in shower, bath, basin and wc.

Outside the rear garden features a substantial patio, lawn, flower beds and shed.

To the front is off street parking and access via a electric doors to a double garage.

Council Tax Band G.

GROUND FLOOR 1485 sq.ft. (137.9 sq.m.) approx.

1ST FLOOR 1130 sq.ft. (105.0 sq.m.) approx.

Whilst every attempt has been made to ensure the accuracy of the floorplan contained here, measurements of doors, windows, rooms and any other items are approximate and no responsibility is taken for any error, omission or mis-statement. This plan is for illustrathe purposes only and should be used as such by any prospective purchaser. The services, systems and appliances shown have not been tested and no guarantee as to their operability or efficiency can be given.