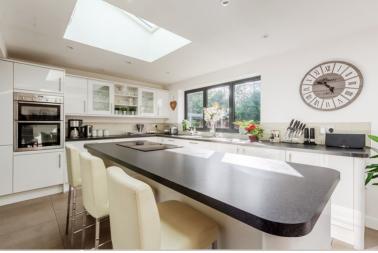

The house features a huge open plan kitchen/dining room/lounge with bifold doors overlooking the patio and rear garden. Further accommodation to the ground floor comprises an additional reception room, study, utility room and cloakroom.