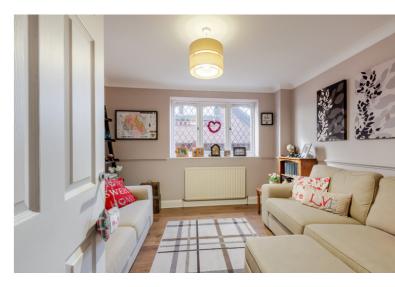

The house features a huge open plan kitchen/dining room/lounge with bifold doors overlooking the patio and rear garden. Further accommodation to the ground floor comprises an additional reception room, study, utility room and cloakroom.