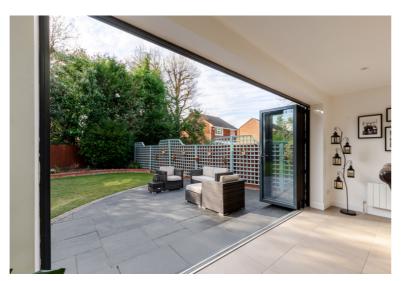

The house features a huge open plan kitchen/dining room/lounge with bifold doors overlooking the patio and rear garden. Further accommodation to the ground floor comprises an additional reception room, study, utility room and cloakroom.

To the first floor are five double bedrooms with an ensuite shower room to the master bedroom and a family bathroom with contemporary walk-in shower, bath, basin and wc.

Outside the rear garden features a substantial patio, lawn, flower beds and shed.