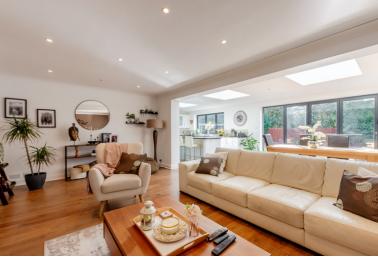

The house features a huge open plan kitchen/dining room/lounge with bifold doors overlooking the patio and rear garden. Further accommodation to the ground floor comprises an additional reception room, study, utility room and cloakroom.