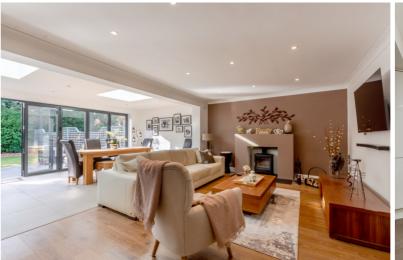

The house features a huge open plan kitchen/dining room/lounge with bifold doors overlooking the patio and rear garden. Further accommodation to the ground floor comprises an additional reception room, study, utility room and cloakroom.