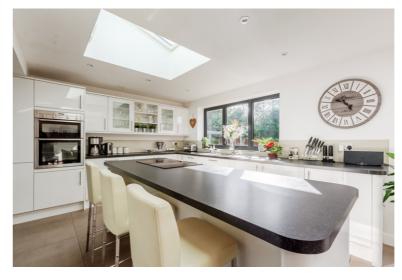

The house features a huge open plan kitchen/dining room/lounge with bifold doors overlooking the patio and rear garden. Further accommodation to the ground floor comprises an additional reception room, study, utility room and cloakroom.