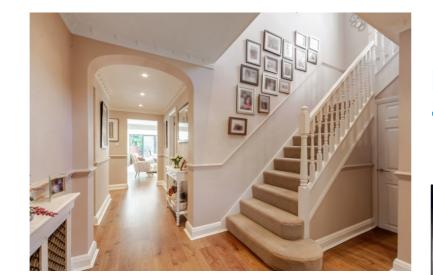

The house features a huge open plan kitchen/dining room/lounge with bifold doors overlooking the patio and rear garden. Further accommodation to the ground floor comprises an additional reception room, study, utility room and cloakroom.

To the first floor are five double bedrooms with an ensuite shower room to the master bedroom and a family bathroom with contemporary walk-in shower, bath, basin and wc.

Outside the rear garden features a substantial patio, lawn, flower beds and shed.