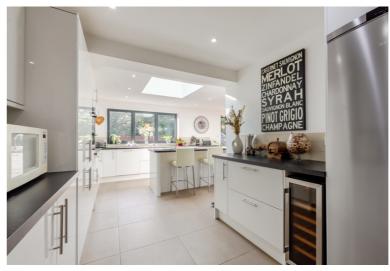

The house features a huge open plan kitchen/dining room/lounge with bifold doors overlooking the patio and rear garden. Further accommodation to the ground floor comprises an additional reception room, study, utility room and cloakroom.