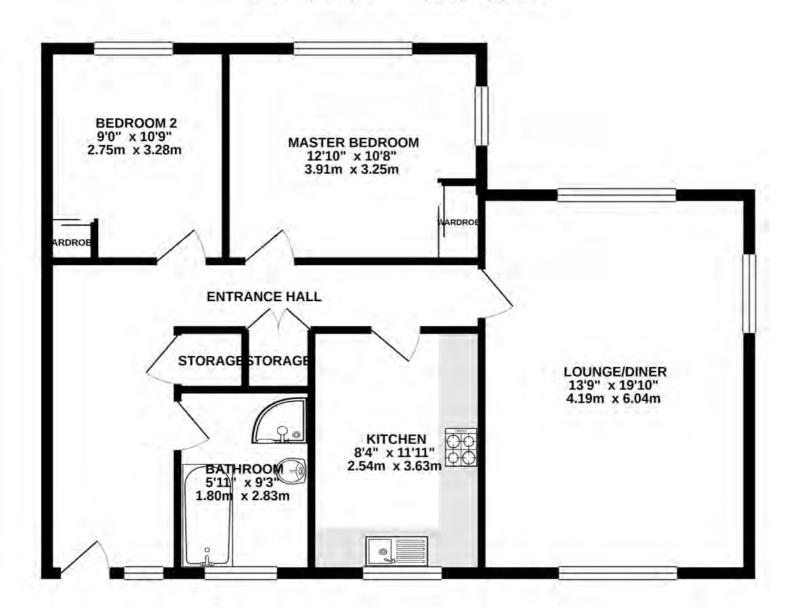

ng distance to the beach
- • Great transport links
- • Bathroom with bath and separate shower
- · · Situated in the Golden Grid
- • Garage





# **About the Property**

This property is a well-presented unfurnished two-bedroom flat which offers a perfect blend of comfort and style.

The spacious lounge is filled with natural light, featuring a charming Juliet balcony, the modern kitchen is fully equipped and one bathroom that caters all your needs.

Additionally, the property includes a garage, providing convenient parking or extra storage, gas central heating, double glazing and its own entry phone system.

This property is perfect for those seeking a cozy yet functional living space.

Available from the middle of December for a long let.

# SECOND FLOOR 841 sq.ft. (78.1 sq.m.) approx.











#### **About the Location**

Situated in a highly popular and sought-after area within easy walking distance of Westbourne village providing an eclectic mix of bars, excellent restaurants and cafes alongside a selection of exclusive boutiques and independent shops. Alum Chine is also within walking distance, offering seven miles of awardwinning, blue-flag, sandy beaches. Also conveniently located to give easy access to the dual carriageway and excellent public transport links.





# **About Mays**

We understand that property is a people business, and pride ourselves on having a diverse and multi-talented team of property professionals.

We have been successfully selling clients homes for more than 30 years, and our wealth of local knowledge combined with our experience in both