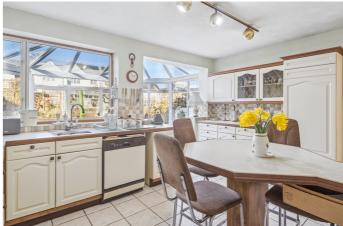

The ground floor has been extended to the rear and provides fantastic space with two main living areas, the large living dining rooms which allows for multiple sofas and units as well as a large dining table whilst benefitting from views out onto Goldhill Common, and the rear kitchen/conservatory which along with the island provides additional seating as well as plenty of surface space and storage with units at both base and eye level and the suntrap seating area conservatory. There is also the utility room allowing room for the white goods and providing access to the downstairs WC.