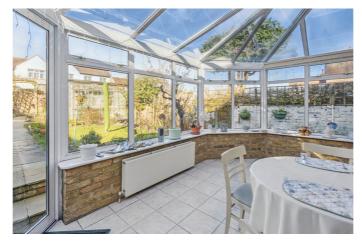

The ground floor has been extended to the rear and provides fantastic space with two main living areas, the large living dining rooms which allows for multiple sofas and units as well as a large dining table whilst benefitting from views out onto Goldhill Common, and the rear kitchen/conservatory which along with the island provides additional seating as well as plenty of surface space and storage with units at both base and eye level and the suntrap seating area conservatory. There is also the utility room allowing room for the white goods and providing access to the downstairs WC.