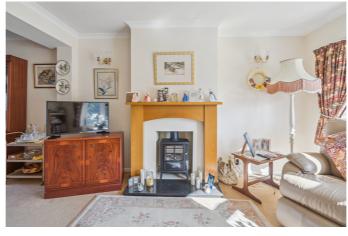

The ground floor has been extended to the rear and provides fantastic space with two main living areas, the large living dining rooms which allows for multiple sofas and units as well as a large dining table whilst benefitting from views out onto Goldhill Common, and the rear kitchen/conservatory which along with the island provides additional seating as well as plenty of surface space and storage with units at both base and eye level and the suntrap seating area conservatory. There is also the utility room allowing room for the white goods and providing access to the downstairs WC.