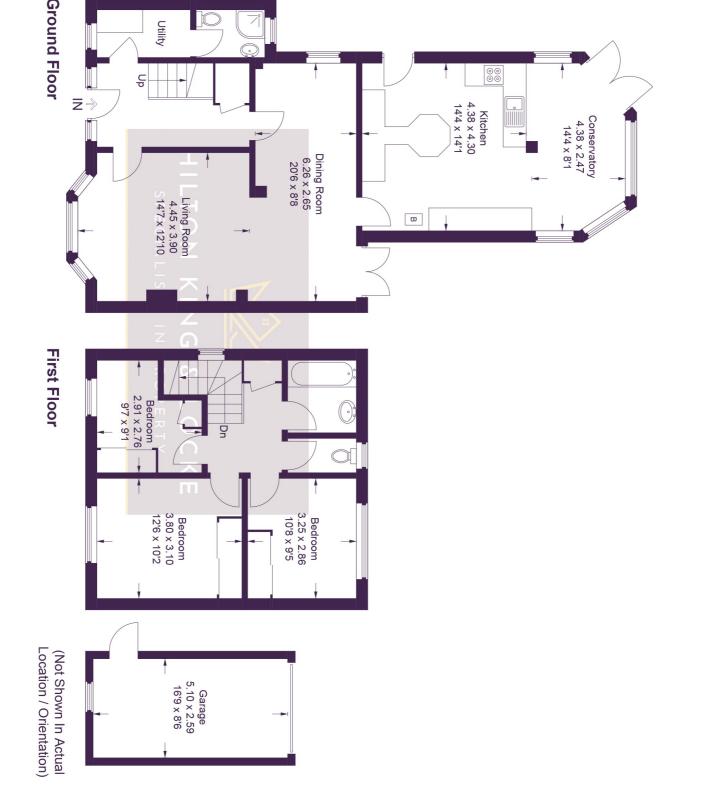

The ground floor has been extended to the rear and provides fantastic space with two main living areas, the large living dining rooms which allows for multiple sofas and units as well as a large dining table whilst benefitting from views out onto Goldhill Common, and the rear kitchen/conservatory which along with the island provides additional seating as well as plenty of surface space and storage with units at both base and eye level and the suntrap seating area conservatory. There is also the utility room allowing room for the white goods and providing access to the downstairs WC.

Moving to the first floor via stairs in the entrance hall you a brought to a central landing which provides access to all three bedrooms and family bathroom. Bedrooms one and two are both large double rooms and both benefit from built in storage, bedroom three is a smaller room but is a fantastic office space/single room. There is a separate bathroom and WC.

## Dingadee, Gold Hill North

Approximate Gross Internal Area Ground Floor = 80.2 sq m / 863 sq ft First Floor = 42.5 sq m / 457 sq ft Garage = 13.3 sq m / 143 sq ft Total = 136.0 sq m / 1,463 sq ft