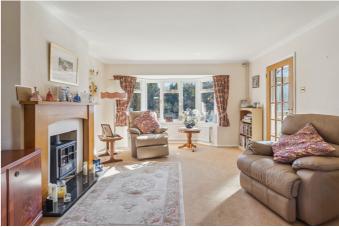

The ground floor has been extended to the rear and provides fantastic space with two main living areas, the large living dining rooms which allows for multiple sofas and units as well as a large dining table whilst benefitting from views out onto Goldhill Common, and the rear kitchen/conservatory which along with the island provides additional seating as well as plenty of surface space and storage with units at both base and eye level and the suntrap seating area conservatory. There is also the utility room allowing room for the white goods and providing access to the downstairs WC.