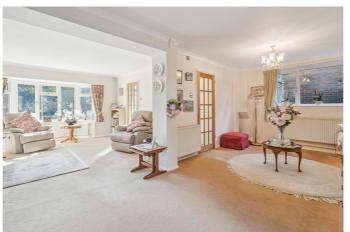

The ground floor has been extended to the rear and provides fantastic space with two main living areas, the large living dining rooms which allows for multiple sofas and units as well as a large dining table whilst benefitting from views out onto Goldhill Common, and the rear kitchen/conservatory which along with the island provides additional seating as well as plenty of surface space and storage with units at both base and eye level and the suntrap seating area conservatory. There is also the utility room allowing room for the white goods and providing access to the downstairs WC.