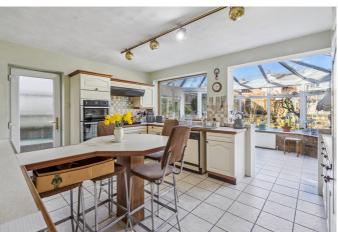

The ground floor has been extended to the rear and provides fantastic space with two main living areas, the large living dining rooms which allows for multiple sofas and units as well as a large dining table whilst benefitting from views out onto Goldhill Common, and the rear kitchen/conservatory which along with the island provides additional seating as well as plenty of surface space and storage with units at both base and eye level and the suntrap seating area conservatory. There is also the utility room allowing room for the white goods and providing access to the downstairs WC.