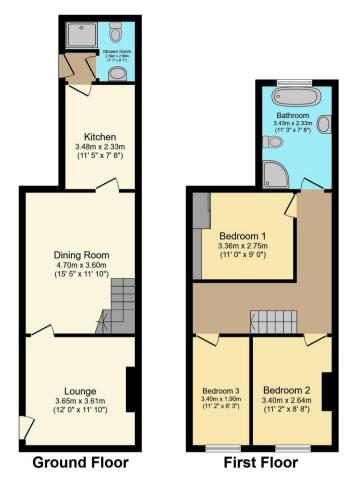

The council tax band is B; this is a freehold property.

The interior of this beautifully presented property comprises a spacious living room, dining room, shower room and fitted kitchen on the ground floor. The first floor consists of 3 bedrooms and the family bathroom.

Total floor area 91.2 sq.m. (981 sq.ft.) approx

This floor plan is for illustrative purposes only. It is not drawn to scale. Any measurements, floor areas (including any total floor area), openings and orientation are approximate. No details are guaranteed, they cannot be relied upon for any purpose and they do not form part of any agreement. No liability is taken for any error, omission or misstatement. A party must rely upon its own inspection(s). Plan produced for Purplebricks. Powered by www.focalagent.com