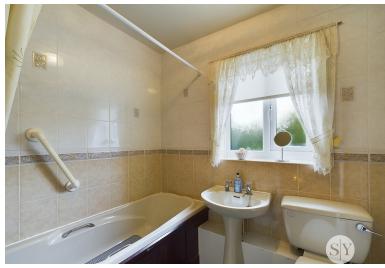

Completing the layout is the three-piece bathroom suite in cream, with an electric shower over the bath, offering convenience and practicality for everyday living. Residents enjoy the beautifully maintained communal gardens, providing a tranquil outdoor retreat.

## **Bathroom**

5' 05" x 6' 06" (1.65m x 1.98m) Vinyl flooring, three piece in cream, tiled floor to ceiling, electric shower over the bath, frosted uPVC double glazed window.