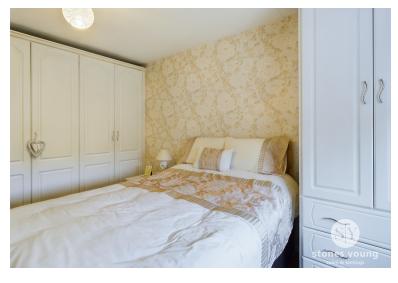

#### Master Bedroom

13' 05" x 8' 06" ( $4.09m \times 2.59m$ ) Carpet flooring, fitted wardrobes, storage, panel radiator, uPVC double glazed window.