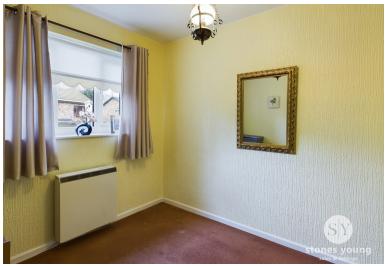

## **Bedroom Two**

 $8'\ 09"\ x\ 7'\ 04"\ (2.67m\ x\ 2.24m)$  Carpet flooring, panel radiator, uPVC double glazed window.