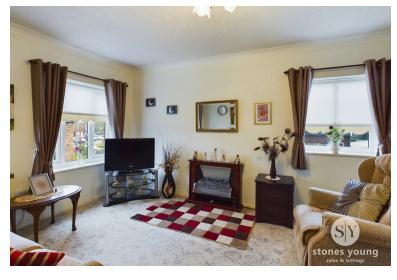

This delightful apartment boasts a bright and airy lounge, adorned with three generously sized windows that flood the room with natural light, creating a warm and welcoming atmosphere. The well-appointed kitchen boasts a range of base and eye-level units, complemented by contrasting work surfaces. The accommodation further comprises two comfortable bedrooms. The master bedroom features fitted wardrobes and additional storage, providing ample space for all your belongings. Meanwhile, the second bedroom offers versatility.

# Lounge

14' 04" x 10' 05" (4.37m x 3.17m) Carpet flooring, ceiling coving, gas fire, panel radiator, TV point, uPVC double glazed window x 3.