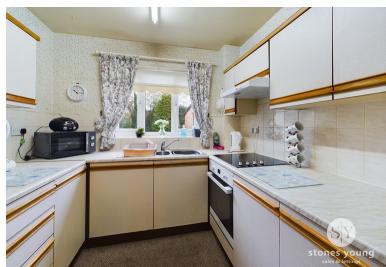

#### Kitchen

7' 10" x 7' 10" (2.39m x 2.39m) Range of fitted wall and base units with contrasting work surfaces, carpet flooring, x4 ring electric hob, electric oven, extractor fan, tiled splashback, space for fridge freezer, stainless steel sink and drainer, uPVC double glazed window.