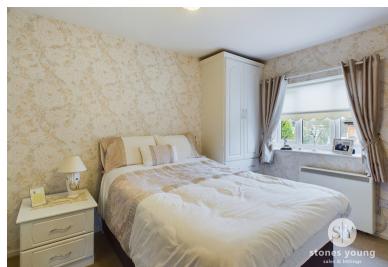

#### Master Bedroom

13' 05" x 8' 06" ( $4.09m \times 2.59m$ ) Carpet flooring, fitted wardrobes, storage, panel radiator, uPVC double glazed window.