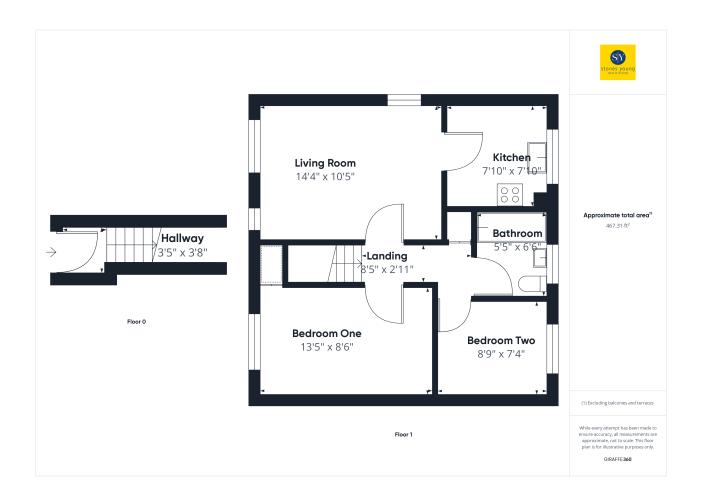

# Hallway

Carpet flooring, double glazed uPVC front door, stair-life, panel radiator.

# Lounge

14' 04" x 10' 05" (4.37m x 3.17m) Carpet flooring, ceiling coving, gas fire, panel radiator, TV point, uPVC double glazed window x 3.

#### Kitchen

7' 10" x 7' 10" (2.39m x 2.39m) Range of fitted wall and base units with contrasting work surfaces, carpet flooring, x4 ring electric hob, electric oven, extractor fan, tiled splashback, space for fridge freezer, stainless steel sink and drainer, uPVC double glazed window.

## Landing

Carpet flooring, storage cupboard.

#### Master Bedroom

13' 05" x 8' 06" ( $4.09m \times 2.59m$ ) Carpet flooring, fitted wardrobes, storage, panel radiator, uPVC double glazed window.

## **Bedroom Two**

 $8'\ 09"\ x\ 7'\ 04"\ (2.67m\ x\ 2.24m)$  Carpet flooring, panel radiator, uPVC double glazed window.

## **Bathroom**

5' 05" x 6' 06" (1.65m x 1.98m) Vinyl flooring, three piece in cream, tiled floor to ceiling, electric shower over the bath, frosted uPVC double glazed window.