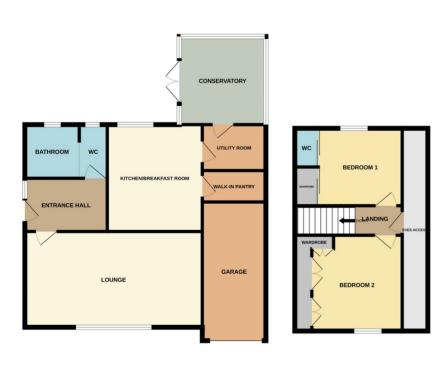

## **BOURNE**

£269,950

\*\*\*DETACHED CHALET\*\*\* Rosedale are delighted to bring to the market this very popular style of property located in a sought after area within Bourne. This well presented property situated in a cul-de-sac has two double bedrooms, main with toilet, small landing leading to eaves access and boiler. Downstairs there is a 21' lounge, kitchen/breakfast, utility, walk-in pantry, conservatory and family bathroom. Outside the property is set back from the road with plenty of off road parking to the front, leading to a single garage. There is a gated side access to a well established and well maintained rear garden. To fully appreciate this home viewings are highly recommended. EPC Energy Rating E/Council Tax Band C.