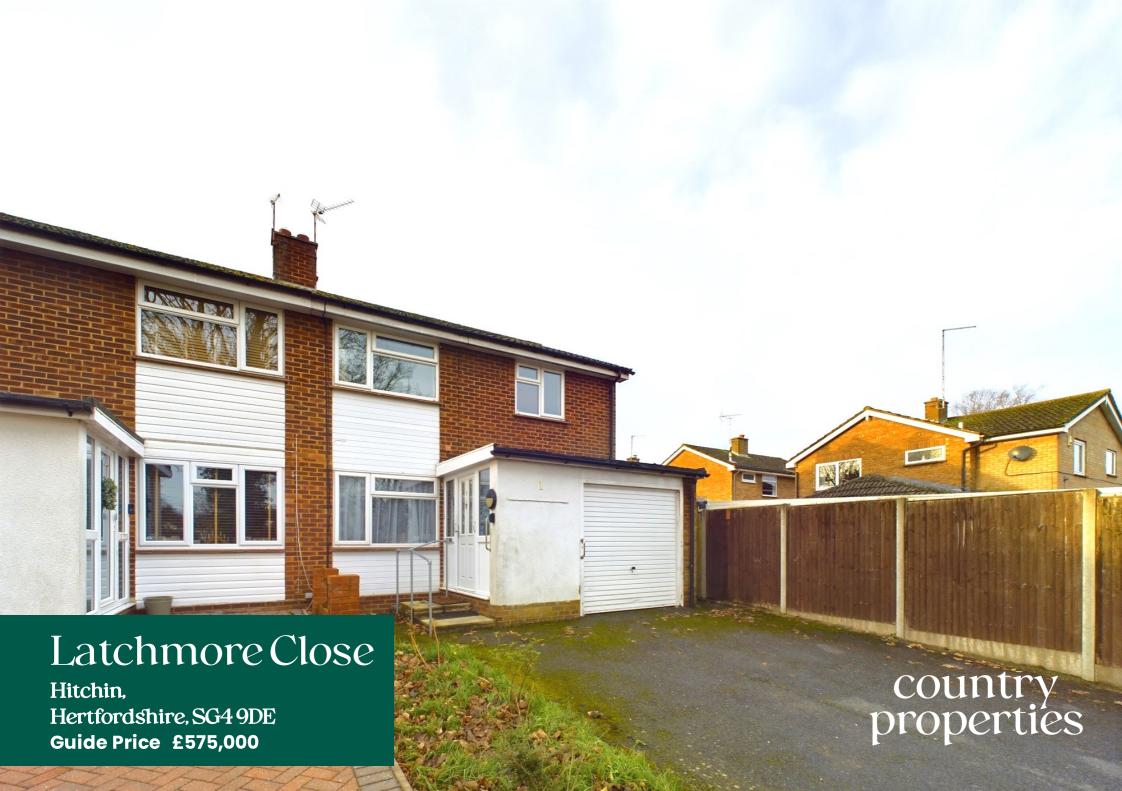

A three bedroom semi-detached family home located in a highly convenient location providing easy access to the town centre and station.

Offering tremendous scope for enhancement, the property offers versatile and well balanced accommodation spaciously arranged over two floors with the ground floor featuring open plan living / dining room, further reception room separate kitchen and utility/WC. The three bedrooms are located on the first floor along with the family bathroom.

Outside is a private and enclosed south westerly facing rear garden with a driveway at the front leading to an integral garage.

Hitchin is a charming medieval market town and has many fine Tudor and Georgian buildings, particularly around the market square. Near to the market square stands the large medieval parish church of St Mary. The town provides good shopping as well as a swimming pool, football team, two theatres, a wide variety of restaurants and pubs and highly regarded girls and boys schools. There is also a mainline railway station providing direct access to Kings Cross and Cambridge.

- Three bedroom family home
- Separate reception rooms
- Utility/W.C
- Enclosed rear garden, garage and driveway
- 0.6 miles, 14 min walk to Hitchin town centre (as per Google maps)
- 1.1 mile, 24 mins walk to Hitchin train station (as per Google maps)