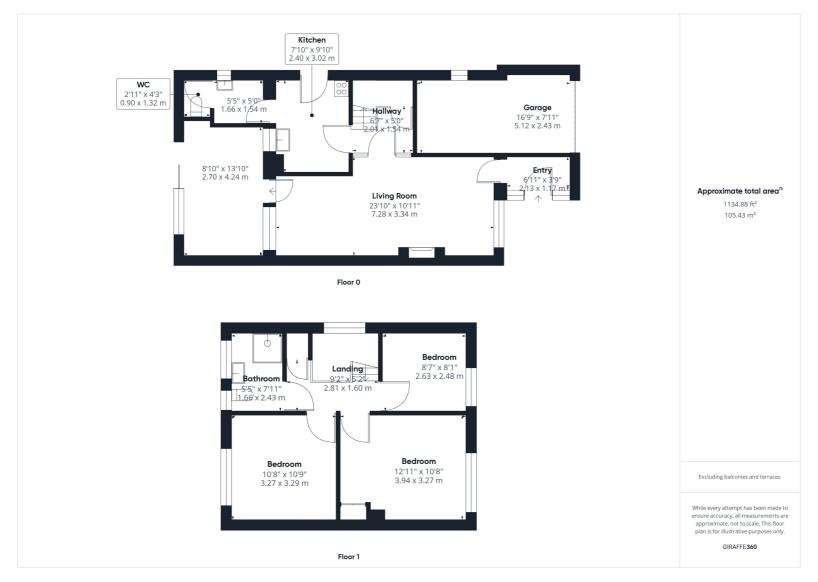

A three bedroom semi-detached family home located in a highly convenient location providing easy access to the town centre and station.

Offering tremendous scope for enhancement, the property offers versatile and well balanced accommodation spaciously arranged over two floors with the ground floor featuring open plan living / dining room, further reception room separate kitchen and utility/WC. The three bedrooms are located on the first floor along with the family bathroom.

Outside is a private and enclosed south westerly facing rear garden with a driveway at the front leading to an integral garage.

Hitchin is a charming medieval market town and has many fine Tudor and Georgian buildings, particularly around the market square. Near to the market square stands the large medieval parish church of St Mary. The town provides good shopping as well as a swimming pool, football team, two theatres, a wide variety of restaurants and pubs and highly regarded girls and boys schools. There is also a mainline railway station providing direct access to Kings Cross and Cambridge.

- Three bedroom family home
- Separate reception rooms
- Utility/W.C
- Enclosed rear garden, garage and driveway
- 0.6 miles, 14 min walk to Hitchin town centre (as per Google maps)
- 1.1 mile, 24 mins walk to Hitchin train station (as per Google maps)