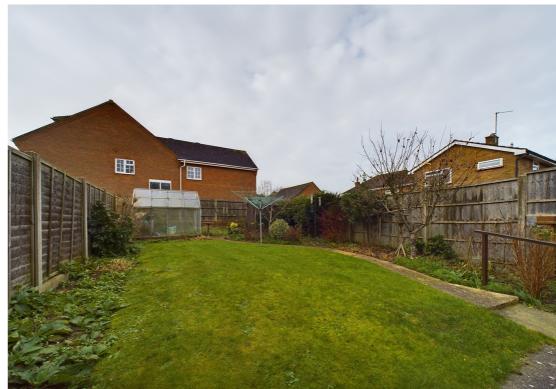

Outside is a private and enclosed south westerly facing rear garden with a driveway at the front leading to an integral garage.

Hitchin is a charming medieval market town and has many fine Tudor and Georgian buildings, particularly around the market square. Near to the market square stands the large medieval parish church of St Mary. The town provides good shopping as well as a swimming pool, football team, two theatres, a wide variety of restaurants and pubs and highly regarded girls and boys schools. There is also a mainline railway station providing direct access to Kings Cross and Cambridge.

- Three bedroom family home
- Separate reception rooms
- Utility/W.C
- Enclosed rear garden, garage and driveway
- 0.6 miles, 14 min walk to Hitchin town centre (as per Google maps)
- 1.1 mile, 24 mins walk to Hitchin train station (as per Google maps)