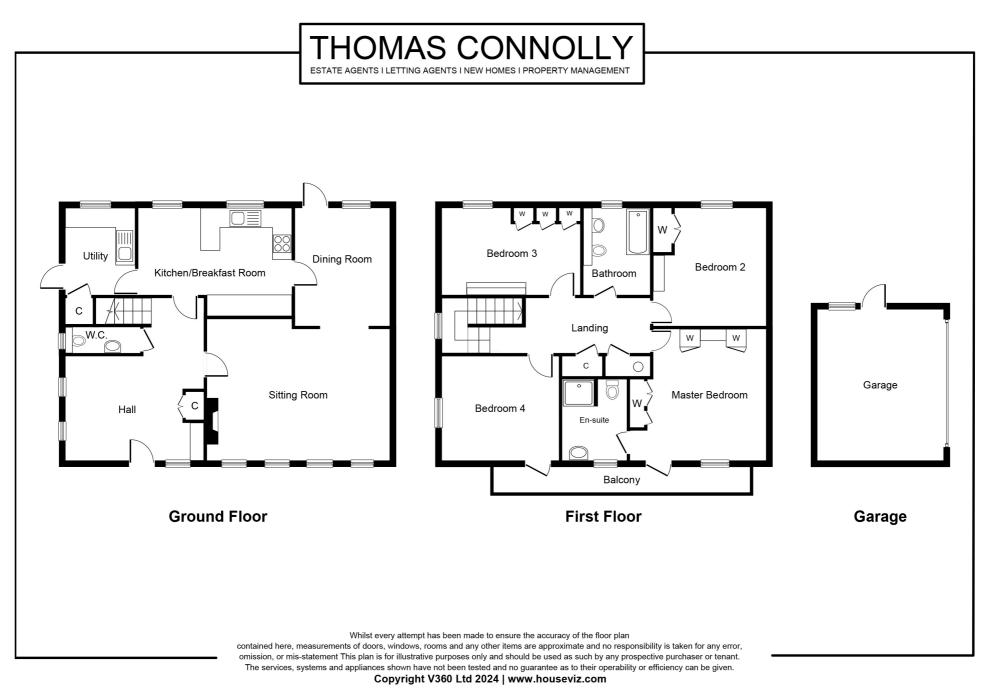

Accommodation briefly comprises; entrance hall, cloakroom, a family kitchen, dining room, utility room and sitting room, First floor accommodation offers; four bedrooms with an ensuite and built in wardrobes to the master bedroom and a family bathroom. Outside there is an enclosed garden to the rear featuring a patio with gated access. To the front there is a driveway providing off road parking for several vehicles leading to a double garage. The property further benefits from double glazing, gas to radiator heating and is offered for sale with no upper chain.

## **ENTRANCE HALL**

CLOAKROOM

**SITTING ROOM** 13' 7" x 17' 7" (4.14m x 5.36m)

**DINING ROOM** 10' 4" x 11' 2" (3.15m x 3.40m)

**KITCHEN** 11' 1" x 13' 3" (3.38m x 4.04m)

UTILITY ROOM 6' 2" x 8' 1" (1.88m x 2.46m)

## **FIRST FLOOR**

**BEDROOM ONE** 9' 8" x 14' 4" (2.95m x 4.37m)

EN SUITE TO MAIN BEDROOM

**BEDROOM TWO** 10' 1" x 11' 7" (3.07m x 3.53m)

BEDROOM THREE 8' 1" x 13' 1" (2.46m x 3.99m) 9' 8" x 10' 6" (2.95m x 3.20m)

### **BEDROOM FOUR** 9' 8" x 10' 6" (2.95m x 3.20m)

#### FRONT AND REAR GARDENS WITH DOUBLE GARAGE