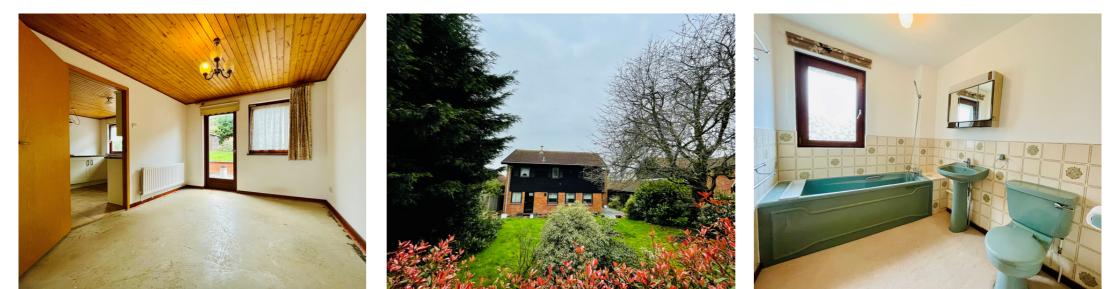

## **FIRST FLOOR**

**BEDROOM ONE** 9' 8" x 14' 4" (2.95m x 4.37m)

EN SUITE TO MAIN BEDROOM

**BEDROOM TWO** 10' 1" x 11' 7" (3.07m x 3.53m)

BEDROOM THREE 8' 1" x 13' 1" (2.46m x 3.99m) 9' 8" x 10' 6" (2.95m x 3.20m)

### FAMILY BATHROOM

#### FRONT AND REAR GARDENS WITH DOUBLE GARAGE