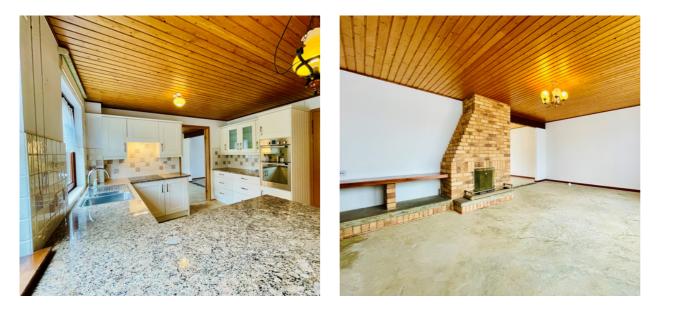

## **ENTRANCE HALL**

CLOAKROOM

**SITTING ROOM** 13' 7" x 17' 7" (4.14m x 5.36m)

**DINING ROOM** 10' 4" x 11' 2" (3.15m x 3.40m)

**KITCHEN** 11' 1" x 13' 3" (3.38m x 4.04m)

UTILITY ROOM 6' 2" x 8' 1" (1.88m x 2.46m)

#### FRONT AND REAR GARDENS WITH DOUBLE GARAGE