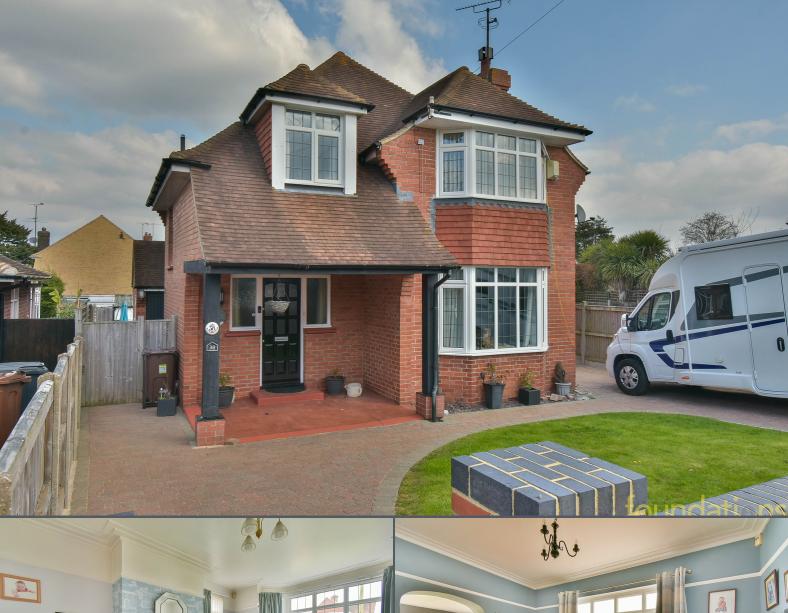

## Cranston Avenue Bexhill-on-Sea East Sussex TN39 3QG

£535,000 Freehold

A particularly attractive older style 3 bedroom detached house situated in this most sought after tree lined road in the popular Collington area. The property is on a corner plot and thus enjoys parking to the front and rear of the garden, together with a large detached garage at the foot of the garden. Other notable features include extension to the rear giving a third reception room, large entrance hall, 3 WC's, bathroom with separate shower, kitchen with range cooker and conveniently situated for the town centre and Collington railway station. EPC - D