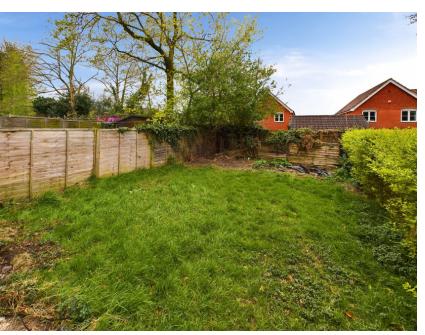

Bedroom 2

7' 0"  $\times$  8' 7" (2.13m  $\times$  2.62m) UPVC double glazed window to front. Cupboard. Electric radiator.

Garden

Enclosed garden to the rear with two small storage cupboards.

Garage

Up & Over garage doors