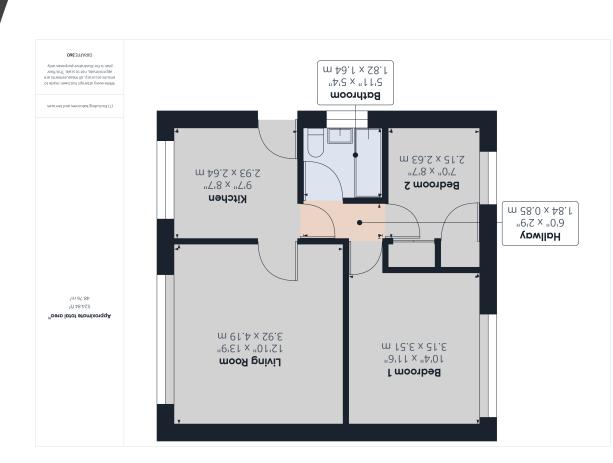

£135,000

Entrance Hall

Doors to all rooms.

Living Room

12' 10"  $\times$  13' 9" (3.91m  $\times$  4.19m) UPVC Windows to rear. Electric radiator.

Kitchen

9' 7"  $\times$  8' 7" (2.92m  $\times$  2.62m) UPVC double glazed window to rear. New kitchen to be fitted. Door to entrance stairs.

Bathroom

5' II"  $\times$  5' 4" (I.80m  $\times$  I.63m) UPVC double glazed window to side. Wash hand basin. Bath. W.C. Electric radiator.

Bedroom I

10' 4"  $\times$  11' 6" (3.15m  $\times$  3.51m) UPVC double glazed window to front.

Bedroom 2

7' 0"  $\times$  8' 7" (2.13m  $\times$  2.62m) UPVC double glazed window to front. Cupboard. Electric radiator.

Garden

Enclosed garden to the rear with two small storage cupboards.

Garage

Up & Over garage doors