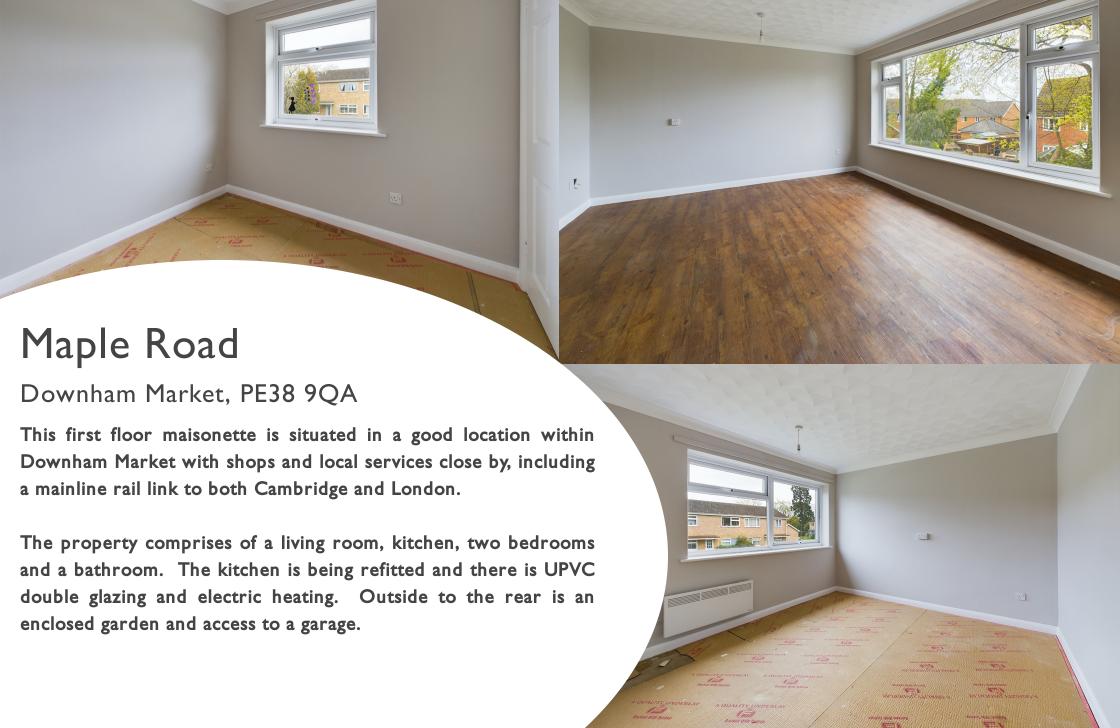

£135,000

Entrance Hall

Doors to all rooms.

Living Room

12' 10"  $\times$  13' 9" (3.91m  $\times$  4.19m) UPVC Windows to rear. Electric radiator.

Kitchen

9' 7"  $\times$  8' 7" (2.92m  $\times$  2.62m) UPVC double glazed window to rear. New kitchen to be fitted. Door to entrance stairs.