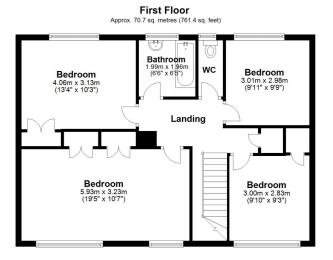

# First Floor Landing

## **Bedroom One**

19' 5" x 10' 7" (5.92m x 3.23m)

#### **Bedroom Two**

13' 4" x 10' 3" (4.06m x 3.12m)

# Family Bathroom

6' 6" x 6' 5" (1.98m x 1.96m)

W.C

#### **Bedroom Three**

9' 11" x 9' 9" (3.02m x 2.97m)

## **Bedroom Four**

9' 10" x 9' 3" (3.00m x 2.82m)