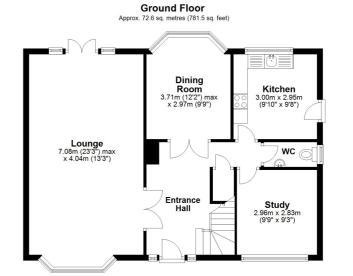

#### **Entrance Hall**

#### Lounge

23' 3" x 13' 3" (7.09m x 4.04m)

## **Dining Room**

12' 2" x 9' 9" (3.71m x 2.97m)

## Kitchen

9' 10" x 9' 8" (3.00m x 2.95m)

# Study

9' 9" x 9' 3" (2.97m x 2.82m)

W.C