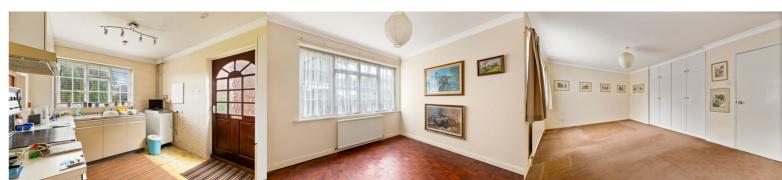

#### **Entrance Hall**

#### Lounge

23' 3" x 13' 3" (7.09m x 4.04m)

## Kitchen

9' 10" x 9' 8" (3.00m x 2.95m)