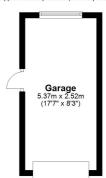

parking for multiple vehicles, a large rear garden and no onward chain. For your chance to view call sole agent Burnap + Abel now on 01303 258590.





#### **Entrance Hall**

#### Lounge

23' 3" x 13' 3" (7.09m x 4.04m)

## **Dining Room**

12' 2" x 9' 9" (3.71m x 2.97m)

## Kitchen

9' 10" x 9' 8" (3.00m x 2.95m)

# Study

9' 9" x 9' 3" (2.97m x 2.82m)

W.C

# First Floor Landing

## **Bedroom One**

19' 5" x 10' 7" (5.92m x 3.23m)

#### **Bedroom Two**

13' 4" x 10' 3" (4.06m x 3.12m)

# Family Bathroom

6' 6" x 6' 5" (1.98m x 1.96m)

W.C

#### **Bedroom Three**

9' 11" x 9' 9" (3.02m x 2.97m)

## **Bedroom Four**

9' 10" x 9' 3" (3.00m x 2.82m)

## **Off Road Parking**

# Garage

17' 7" x 8' 3" (5.36m x 2.51m)

Rear Garden





#### Outbuilding

Approx 13.5 sq metres (145.7 sq feet)



Total area: approx. 156.9 sq. metres (1688.5 sq. feet)

Whilst every attempt has been made to ensure the accuracy of the floor plan contained here, measurements of doors, windows, rooms and any other items are approximate and no responsibility taken for any error, omission or mis-statement. This plan is for illustrative purposes only and should be used as such by any prospective purchaser. Plan produced using PlanUp.