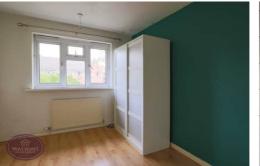

### **Bedroom 1**

3.44m x 2.86m (11' 3" x 9' 5") UPVC double glazed window to the rear, storage cupboard and radiator.

#### **Bedroom 2**

3.18m x 2.86m (10' 5" x 9' 5") UPVC double glazed window to the front and radiator.

#### **Bedroom 3**

2.43m x 2.41m (8' 0" x 7' 11") UPVC double glazed window to the rear and radiator.