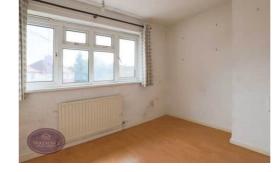

### **Bedroom 1**

3.44m x 2.86m (11' 3" x 9' 5") UPVC double glazed window to the rear, storage cupboard and radiator.

#### **Bedroom 2**

3.18m x 2.86m (10' 5" x 9' 5") UPVC double glazed window to the front and radiator.

#### **Bedroom 3**

2.43m x 2.41m (8' 0" x 7' 11") UPVC double glazed window to the rear and radiator.