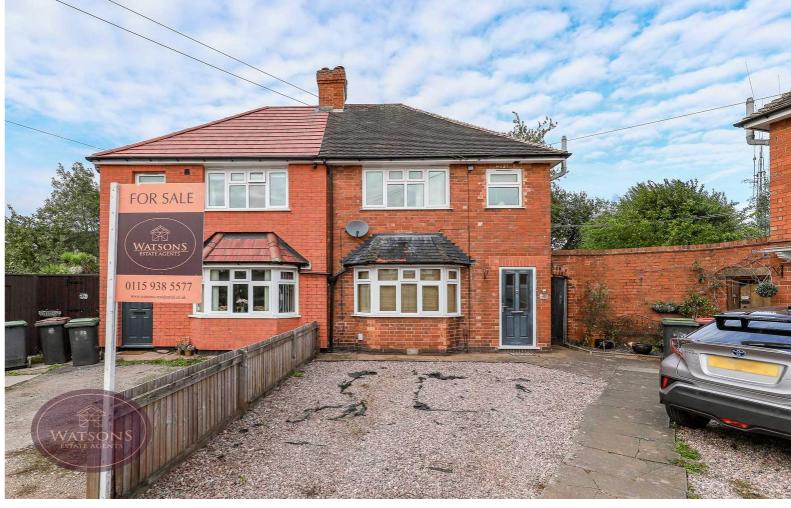

Holly Road, Watnall, NG16 1HP

£195,000

want to view?
Call us on 0115 938 5577
Our lines are open 8am - 8pm
7 Days a week
or email
mail@watsons-residential.co.uk
Ref - 26406978

Our Seller says....

- Semi Detached House
- 3 Bedrooms
- Off Road Parking
- · Generous Rear Garden
- Favoured School Catchment
- Popular Residential Location
- Short Drive To Kimberley Town Centre
- No Upward Chain

\*\*\* CHECK OUT THAT GARDEN! \*\*\* This semi detached house is offered for sale in this much sought after, quiet location and benefits from NO UPWARD CHAIN. The property in brief comprises to the ground floor; entrance hall, lounge and dining kitchen overlooking the rear garden. On the first floor, the landing gives access to three bedrooms and family bathroom which is fitted with a white three piece suite. Outside, there is a generous lawned garden to the rear providing potential to extend the property (subject to obtaining the necessary consents). To the front of the property a driveway provides off road parking. For more information or to book your viewing, call our team.

# Outside

To the front of the property is a gravel driveway providing ample off road parking. The generous rear garden offers a good level of privacy and comprises a paved patio, turfed lawn and is enclosed by timber fencing to the perimeter with gated access to the side.