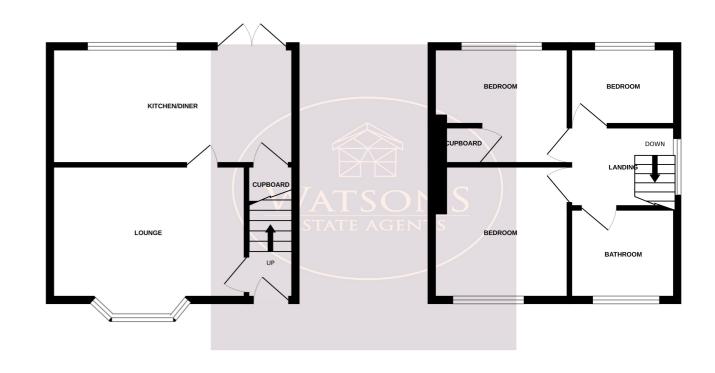

#### **Ground Floor**

#### **Entrance Hall**

Entrance door to the front, radiator, stairs to the first floor and door to the lounge.

### Lounge

4.36m x 4.2m (14' 4" x 13' 9") UPVC double glazed bay window to the front, radiator and door to the dining kitchen.

## **Dining Kitchen**

5.4m x 2.6m (17' 9" x 8' 6") A range of matching wall & base units, work surfaces incorporating a stainless steel sink & drainer unit. Integrated electric oven & hob with extractor over. Plumbing for washing machine, under stairs storage housing the wall mounted boiler. UPVC double glazed window to the rear and uPVC double glazed French doors leading to the rear garden.

### **First Floor**

#### Landing

UPVC double glazed window to the side, access to the attic and doors to all bedrooms and bathroom.

Whilst every attempt has been made to ensure the accuracy of the floorplan contained here, measurement of doors, windows, rooms and any other items are approximate and no responsibility is taken for any error, omission or mis-statement. This plan is for illustrative purposes only and should be used as such by any prospective purchaser. The services, systems and appliances shown have not been tested and no guarante as to their operations.

### **Bedroom 1**

3.44m x 2.86m (11' 3" x 9' 5") UPVC double glazed window to the rear, storage cupboard and radiator.

#### **Bedroom 2**

3.18m x 2.86m (10' 5" x 9' 5") UPVC double glazed window to the front and radiator.

#### **Bedroom 3**

2.43m x 2.41m (8' 0" x 7' 11") UPVC double glazed window to the rear and radiator.

### **Bathroom**

3 piece suite in white comprising WC, wall mounted sink & bath. Chrome heated towel rail, ceiling spotlights, extractor fan and obscured uPVC double glazed window to the front.