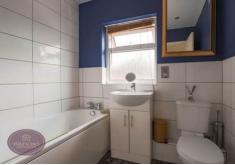

### **Bathroom**

3 piece suite in white comprising WC, wall mounted sink & bath. Chrome heated towel rail, ceiling spotlights, extractor fan and obscured uPVC double glazed window to the front.