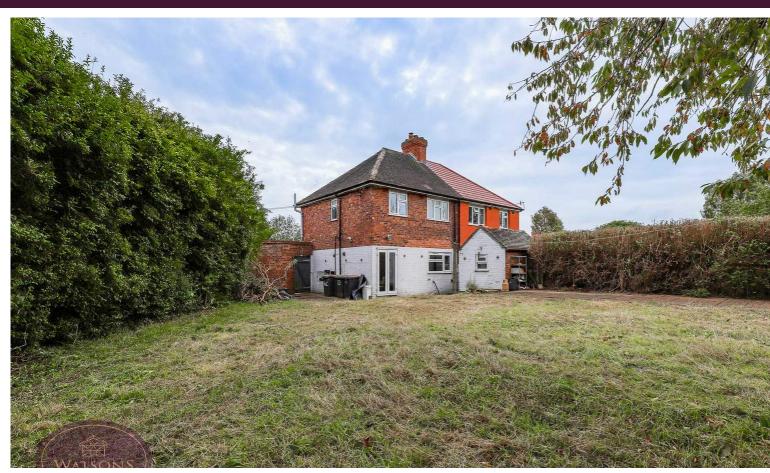

\*\*\* CHECK OUT THAT GARDEN! \*\*\* This semi detached house is offered for sale in this much sought after, quiet location and benefits from NO UPWARD CHAIN. The property in brief comprises to the ground floor; entrance hall, lounge and dining kitchen overlooking the rear garden. On the first floor, the landing gives access to three bedrooms and family bathroom which is fitted with a white three piece suite. Outside, there is a generous lawned garden to the rear providing potential to extend the property (subject to obtaining the necessary consents). To the front of the property a driveway provides off road parking. For more information or to book your viewing, call our team.

# Outside

To the front of the property is a gravel driveway providing ample off road parking. The generous rear garden offers a good level of privacy and comprises a paved patio, turfed lawn and is enclosed by timber fencing to the perimeter with gated access to the side.