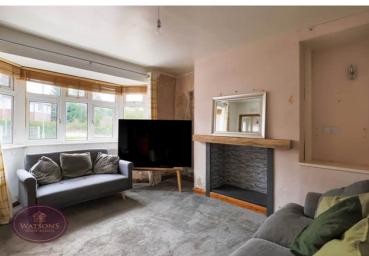

### Lounge

4.36m x 4.2m (14' 4" x 13' 9") UPVC double glazed bay window to the front, radiator and door to the dining kitchen.