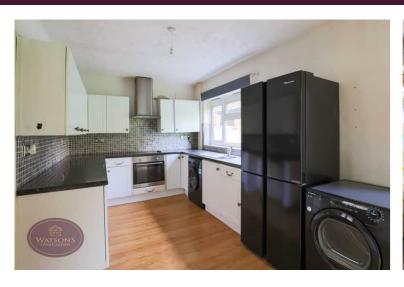

## **Dining Kitchen**

5.4m x 2.6m (17' 9" x 8' 6") A range of matching wall & base units, work surfaces incorporating a stainless steel sink & drainer unit. Integrated electric oven & hob with extractor over. Plumbing for washing machine, under stairs storage housing the wall mounted boiler. UPVC double glazed window to the rear and uPVC double glazed French doors leading to the rear garden.