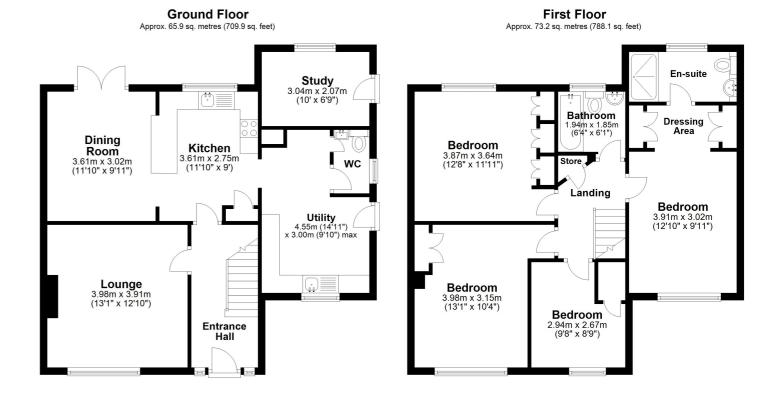

**Entrance Hall** 

Lounge

13' 1" x 12' 10" (3.99m x Bedroom Four

3.91m)

**Dining Room** 

11' 10" x 9' 11" (3.61m x 6' 4" x 6' 1" (1.93m x 1.85m)

3.02m)

Kitchen

11' 10" x 9' 0" (3.61m x 2.74m)

**Utility Room** 

14' 11" x 9' 10" (4.55m x

3.00m)

W.C

Study/Home Office

10' 0" x 6' 9" (3.05m x 2.06m)

**First Floor Landing** 

**Master Bedroom** 

12' 10" x 9' 11" (3.91m x

3.02m)

**Dressing Area** 

**En-Suite** 

**Bedroom Two** 

12' 8" x 11' 11" (3.86m x

3.63m)

**Bedroom Three** 

13' 1" x 10' 4" (3.99m x 3.15m)

9' 8" x 8' 9" (2.95m x 2.67m)

**Family Bathroom** 

**Off Road Parking** 

**Rear Garden** 

**Garage-En-Bloc** 

Additional Land\*

Whilst every attempt has been made to ensure the accuracy of the floor plan contained here, measurements of doors, windows, rooms and any other items are approximate and no responsibility is taken for any error, omission or mis-statement. This plan is for illustrative purposes only and should be used as such by any prospective purchaser. Plan produced using PlanUp.