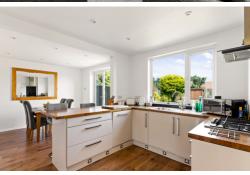

11' 10" x 9' 0" (3.61m x 2.74m)

**Utility Room** 

14' 11" x 9' 10" (4.55m x

3.00m)

W.C

Study/Home Office

10' 0" x 6' 9" (3.05m x 2.06m)

**First Floor Landing** 