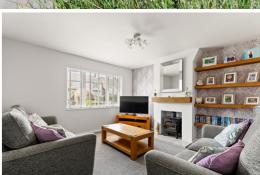

**Entrance Hall** 

Lounge

13' 1" x 12' 10" (3.99m x Bedroom Four

3.91m)

**Dining Room** 

11' 10" x 9' 11" (3.61m x 6' 4" x 6' 1" (1.93m x 1.85m)

3.02m)

Kitchen