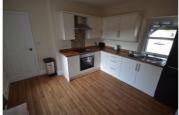

## 3 Globe Terrace, Main Street, Distington, Workington CA14 5XJ

£695 pcm

Originally The Globe public house, this spacious and modern property is available for immediate rent. Situated in the village of Distington, the property is a short distance from local amenities and a short drive to both Workington and Whitehaven. Accommodation comprises open plan lounge/diner, modern kitchen, utility room with external door and WC. To the first floor are three bedrooms and contemporary bathroom. Externally, there is a covered area to the entrance area and shared courtyard providing off street parking.