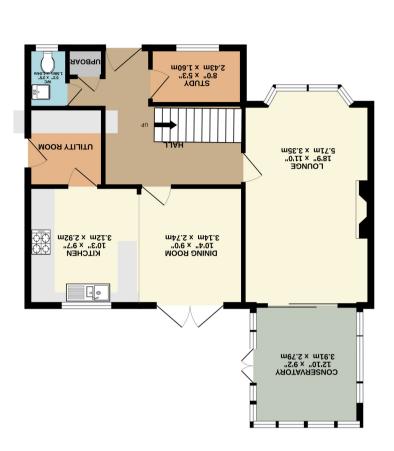

1ST FLOOR 563 sq.ft. (52.3 sq.m.) approx.

GROUND FLOOR 700 sq.ft. (65.1 sq.m.) approx.

## 9 Arlington Road, Clifton Moor, York YO30 5GF

Offered for sale with the benefit of no onward chain is this large detached four bedroom family home located in the popular area of Clifton Moor. Boasting an entrance hall leading to a study, ground floor W/C, recently fitted modern dining kitchen with appliances, separate matching utility room, spacious living room with feature fireplace and a conservatory. To the first floor is a recently installed three piece house bathroom and four good sized bedrooms with a modern ensuite shower room to the master. Externally the house benefits from a generous sized rear garden with lawn and patio areas, perfect for entertaining with family and friends, a large driveway for ample off street parking and a detached double garage. Having been lovingly updated by the current owners, we truly believe viewing is needed to appreciate the size and standard of accommodation on offer here.