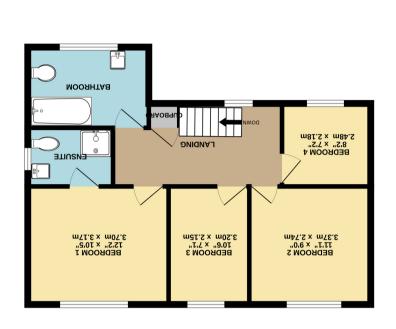

1ST FLOOR 563 sq.ft. (52.3 sq.m.) approx.

GROUND FLOOR 700 sq.ft. (65.1 sq.m.) approx.

## 9 Arlington Road, Clifton Moor, York YO30 5GF

Offered for sale with the benefit of no onward chain is this large detached four bedroom family home located in the popular area of Clifton Moor. Boasting an entrance hall leading to a study, ground floor W/C, recently fitted modern dining kitchen with appliances, separate matching utility room, spacious living room with feature fireplace and a conservatory. To the first floor is a recently installed three piece house bathroom and four good sized bedrooms with a modern ensuite shower room to the master. Externally the house benefits from a generous sized rear garden with lawn and patio areas, perfect for entertaining with family and friends, a large driveway for ample off street parking and a detached double garage. Having been lovingly updated by the current owners, we truly believe viewing is needed to appreciate the size and standard of accommodation on offer here.