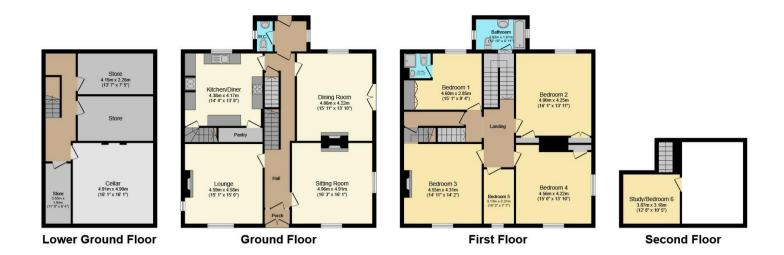

The interior of this beautifully presented property comprises three spacious reception rooms, the recently fitted kitchen and a convenient WC on the ground floor. The first floor consists of four double bedrooms and one single bedroom including the master bedroom with an ensuite bathroom and the family bathroom. The second floor hosts another bedroom/ study room. The exterior boasts a private south facing landscaped garden, perfect for enjoying the summer months.

This exciting opportunity should not be missed! All enquiries can be made through Bettermove on 0330 004 0050.

Total floor area 294 sq.m. (3,110 sq.ft.) approx

This floor plan is for illustrative purposes only. It is not drawn to scale. Any measurements, floor areas (including any total floor area), openings and orientation are approximate. No details are guaranteed, they cannot be relied upon for any purpose and they do not form part of any agreement. No liability is taken for any error, omission or misstatement. A party must rely upon its own inspection(s). Powered by www.focalagent.com