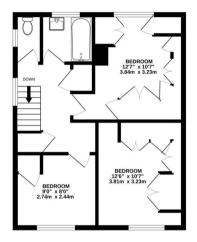

#### **ROOM DESCRIPTIONS**

\_

1ST FLOOR 464 sq.ft. (43.1 sq.m.) approx.

TOTAL FLOOR AREA: 1074 sq.ft. (99.8 sq.m.) approx. While revery statemy has been made to insure the accuracy of the floorplan consistend here, measurements disces, indices, common and any orient terms are approximate the oriengenciality is taken to any encyemission or mis-statement. This plan is for liturative proposes only and should be used as such by anyproperties provide the services, systems and appliances shown not been tested and in guarantee as to their operability or efficiency can be given. Made with Memorya Co20.