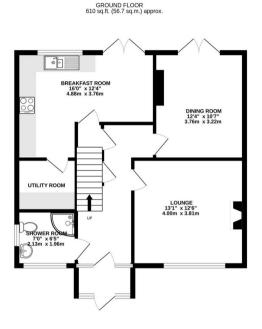

#### **ROOM DESCRIPTIONS**

\_

1ST FLOOR 464 sq.ft. (43.1 sq.m.) approx.

TOTAL FLOOR AREA: 1074 sq.ft. (99.8 sq.m.) approx. While revery statemy has been made to insure the accuracy of the floorplan consistend here, measurements disces, indices, common and any orient terms are approximate the oriengenciality is taken to any encyemission or mis-statement. This plan is for liturative proposes only and should be used as such by anyproperties provide the services, systems and appliances shown not been tested and in guarantee as to their operability or efficiency can be given. Made with Memorya Co20.